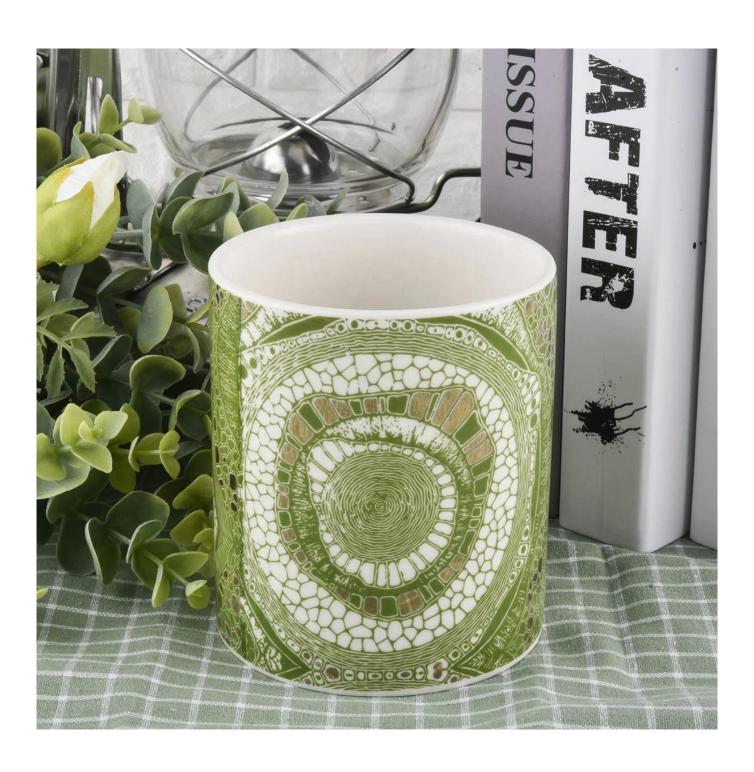

# Sunny glassware Luxury gold large glass candle vessel 10oz 20oz

#### **Product Description**

This **candle holder** is designed by our professional designers team. It is made from deep processing and kept good quality. It is suitable for home, wedding, party decorations and so on.