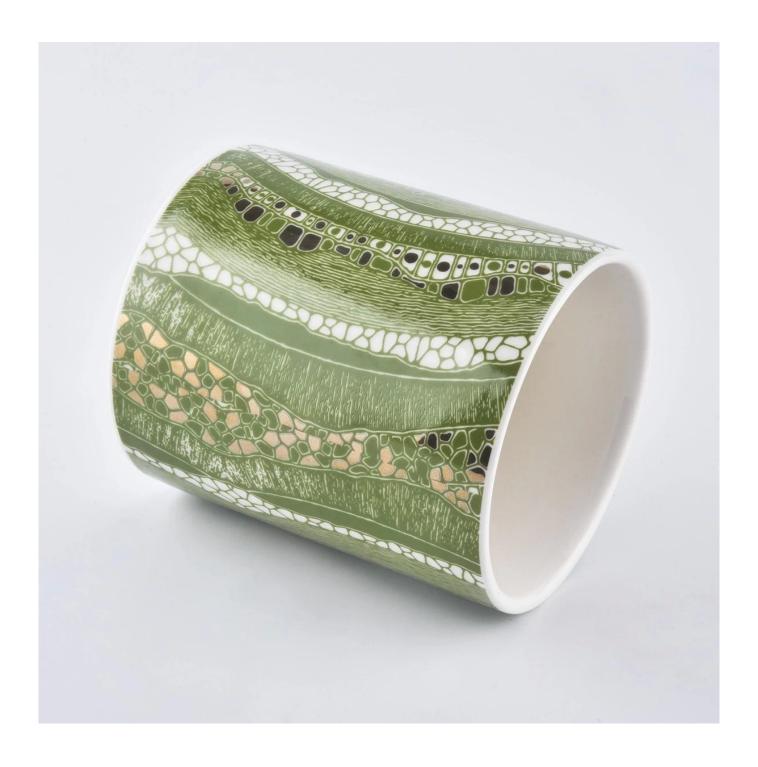

# Sunny glassware Luxury gold large glass candle vessel 10oz 20oz

#### **Product Description**

This **candle holder** is designed by our professional designers team. It is made from deep processing and kept good quality. It is suitable for home, wedding, party decorations and so on.