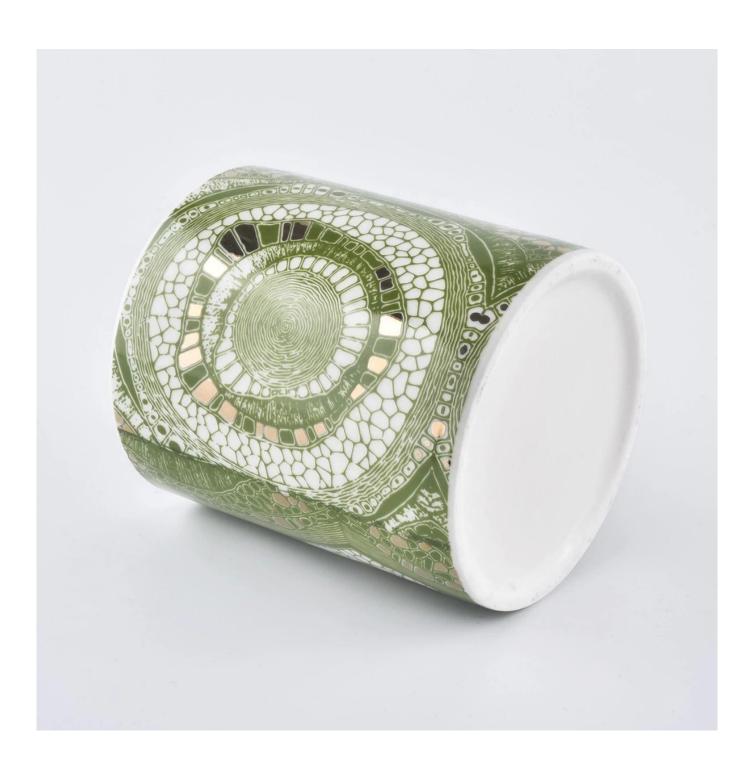

# Sunny glassware Luxury gold large glass candle vessel 10oz 20oz

#### **Product Description**

This **candle holder** is designed by our professional designers team. It is made from deep processing and kept good quality. It is suitable for home, wedding, party decorations and so on.