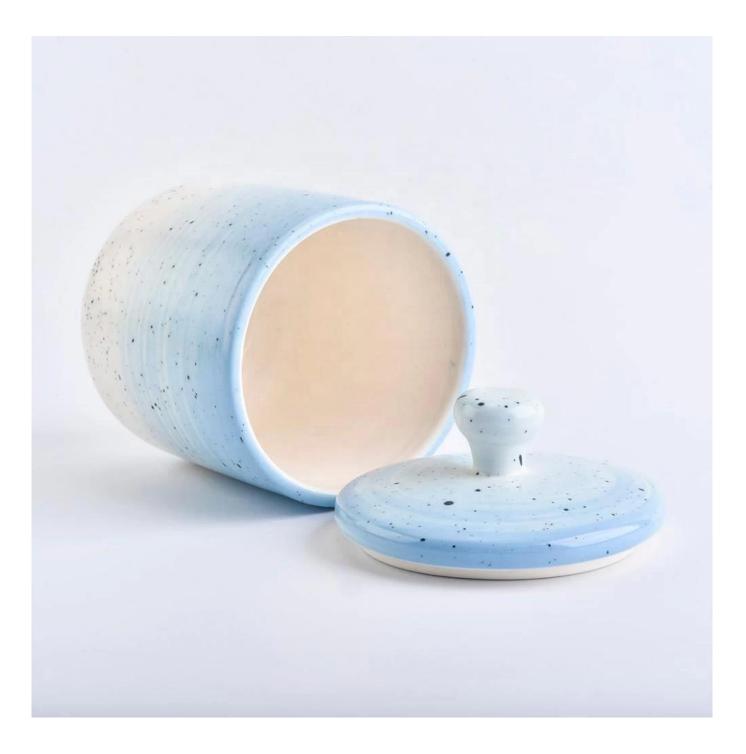

# Sunny new design Luxury blue ceramic candle making jar with lid

**Product Description** 

This **candle holder** is designed by our professional designers team. It is made from deep processing and kept good quality. It is suitable for home, wedding, party decorations and so on.

Home decor, Wedding Decoration, Wedding Favors, Decoration enhancement,

**Process Craft** 