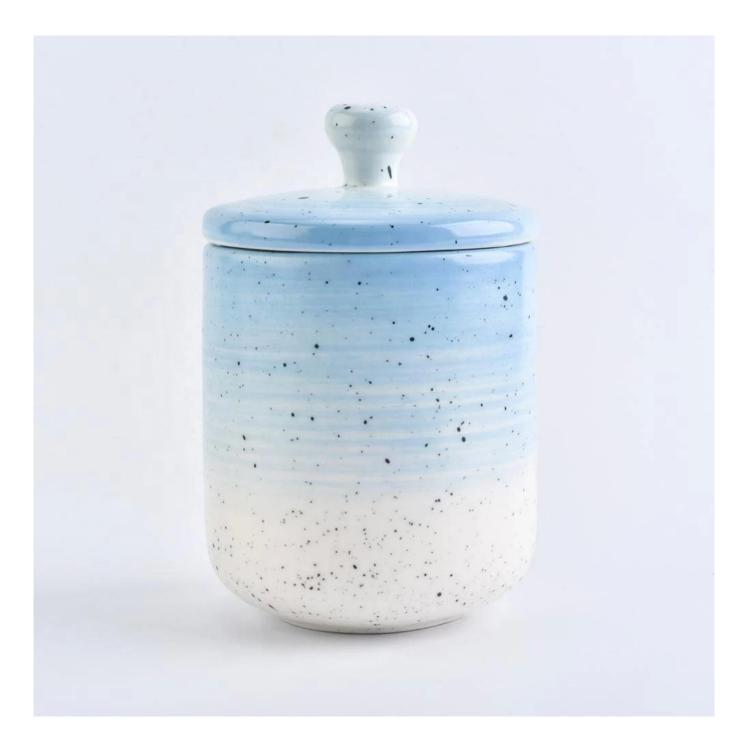

# Sunny new design Luxury blue ceramic candle making jar with lid

**Product Description** 

This **candle holder** is designed by our professional designers team. It is made from deep processing and kept good quality. It is suitable for home, wedding, party decorations and so on.

Home decor, Wedding Decoration, Wedding Favors, Decoration enhancement,

**Process Craft** 