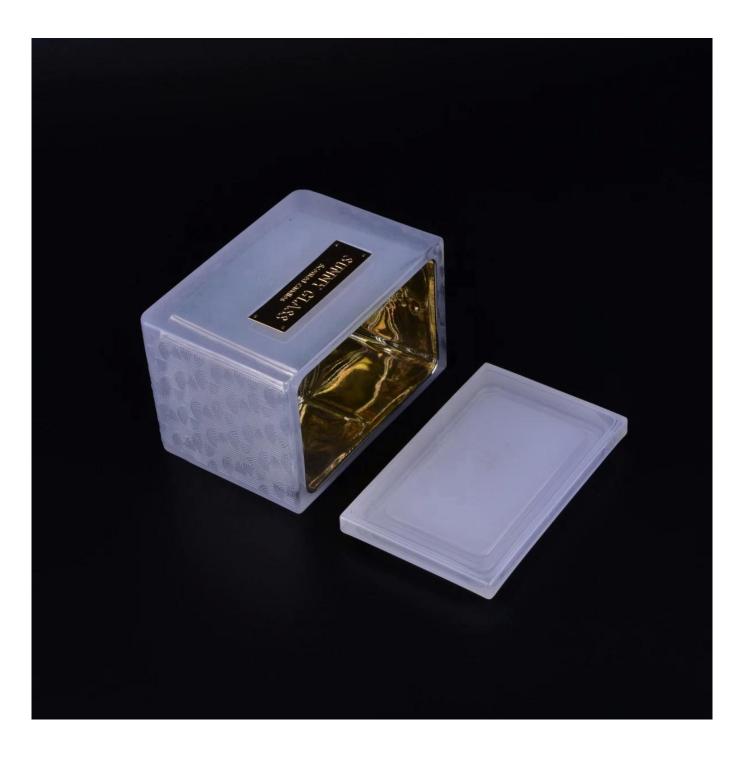

### 80% Fragrance Brands Supplier

Focus on fragrance products over 10 years

**Product Description** 

Specification

Product NameSunny luxury square white scented candle glass jar in bulkPackingNormal packing, Individual gift box, PVC box, window box, color box, white box, etcDelivery timeWithin 35 days after the sample and order confirmedShipmentBy sea, by air, by Express and your shipping agent is acceptablePacking & Delivery

We have Normal packing,PVC box, Window box,carton box,pallet Color box,White box,ect. of course,we can customize Individual gift box for you.