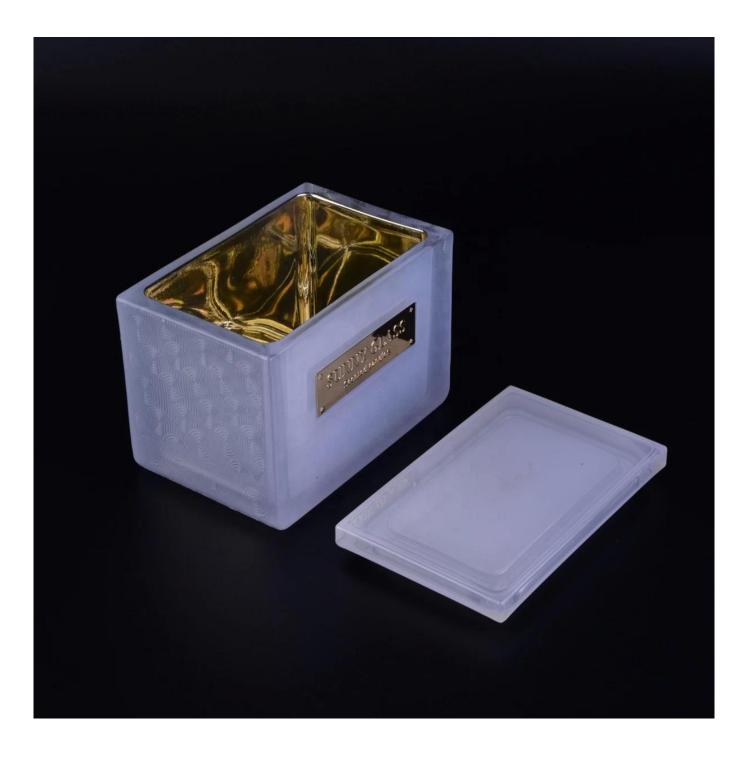

### 80% Fragrance Brands Supplier

Focus on fragrance products over 10 years

**Product Description** 

Specification

Product NameSunny luxury square white scented candle glass jar in bulkPackingNormal packing, Individual gift box, PVC box, window box, color box, white box, etcDelivery timeWithin 35 days after the sample and order confirmedShipmentBy sea, by air, by Express and your shipping agent is acceptablePacking & Delivery

We have Normal packing,PVC box, Window box,carton box,pallet Color box,White box,ect. of course,we can customize Individual gift box for you.