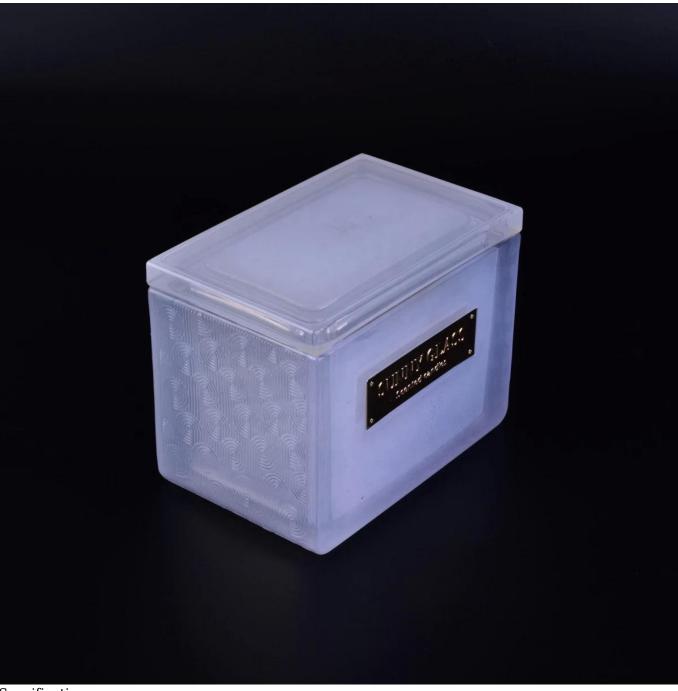

### 80% Fragrance Brands Supplier

Focus on fragrance products over 10 years

**Product Description** 

Specification

Product NameSunny luxury square white scented candle glass jar in bulkPackingNormal packing, Individual gift box, PVC box, window box, color box, white box, etcDelivery timeWithin 35 days after the sample and order confirmedShipmentBy sea, by air, by Express and your shipping agent is acceptablePacking & Delivery

We have Normal packing,PVC box, Window box,carton box,pallet Color box,White box,ect. of course,we can customize Individual gift box for you.