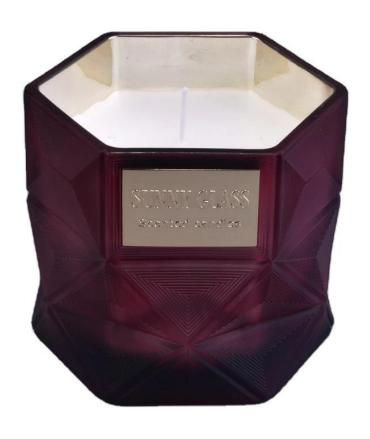

Sunny luxury red scented Hexagon glass candle jar holder wholesales

#### **Product Description**

This **candle holder** is designed by our professional designers team. It is made from deep processing and kept good quality. It is suitable for home, wedding, party decorations and so on.