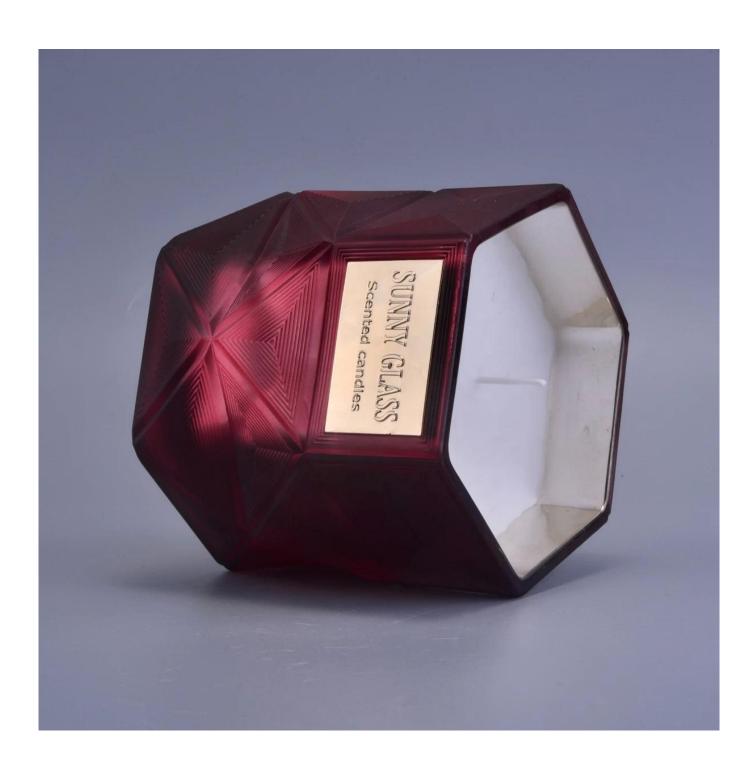

Sunny luxury red scented Hexagon glass candle jar holder wholesales

#### **Product Description**

This **candle holder** is designed by our professional designers team. It is made from deep processing and kept good quality. It is suitable for home, wedding, party decorations and so on.