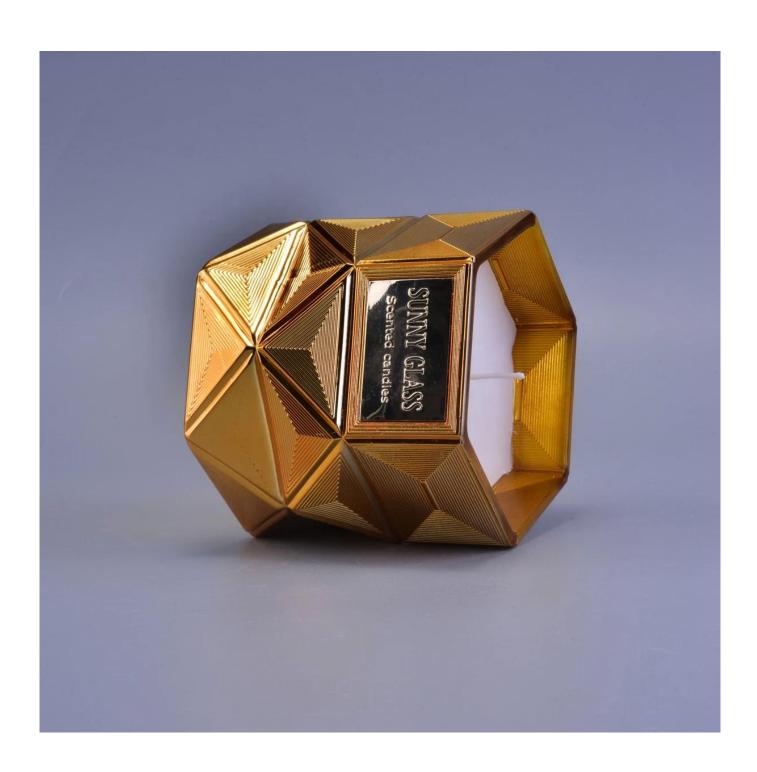

| Sunny luxury decorative gold scented Hexagon glass candle jar holder |  |  |  |  |  |
|----------------------------------------------------------------------|--|--|--|--|--|
|                                                                      |  |  |  |  |  |
|                                                                      |  |  |  |  |  |
|                                                                      |  |  |  |  |  |
|                                                                      |  |  |  |  |  |
|                                                                      |  |  |  |  |  |
|                                                                      |  |  |  |  |  |
|                                                                      |  |  |  |  |  |

### **Product Description**

This **candle holder** is designed by our professional designers team. It is made from deep processing and kept good quality. It is suitable for home, wedding, party decorations and so on.