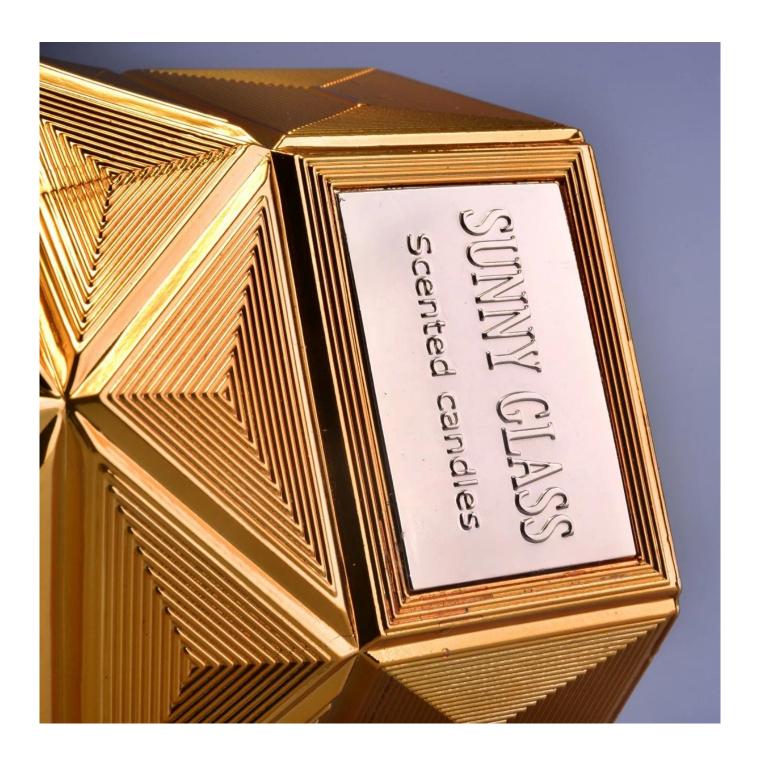

| Sunny luxury decorative gold scented Hexagon glass candle jar holder |  |  |  |  |  |
|----------------------------------------------------------------------|--|--|--|--|--|
|                                                                      |  |  |  |  |  |
|                                                                      |  |  |  |  |  |
|                                                                      |  |  |  |  |  |
|                                                                      |  |  |  |  |  |
|                                                                      |  |  |  |  |  |
|                                                                      |  |  |  |  |  |
|                                                                      |  |  |  |  |  |

**Notes:** All the images on this site are copyrighted by Sunny Glassware. Any unauthorized reprinting will be regarded as copyright infringement.

| product name      | Sunny luxury decorative gold scented Hexagon glass candle jar holder                   |  |  |  |
|-------------------|----------------------------------------------------------------------------------------|--|--|--|
| Sample time       | 5 days if at exist shaped and size of glass 15 days if need new shape or size of glass |  |  |  |
| Packing           | Normal packing,Individual gift box, PVC box, window box, color box, white box, etc     |  |  |  |
| Delivery time     | Within 35 days after the sample and order confirmed                                    |  |  |  |
| Payment term      | 30% deposit by T/T in advance and the balance against the copy of B/L                  |  |  |  |
| Shipment          | By sea,by air,by Express and your shipping agent is acceptable                         |  |  |  |
| Usage<br>Occasion | Home decor, Wedding Decoration, Wedding Favors, Decoration enhancement,                |  |  |  |