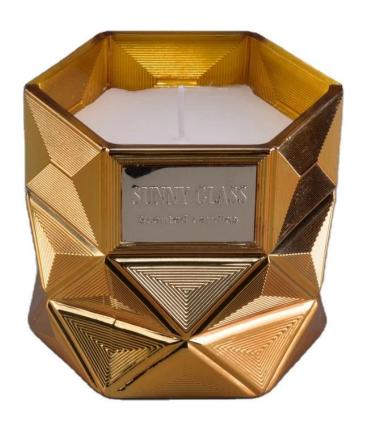

| Sunny luxury decorative gold scented Hexagon glass candle jar holder |  |  |  |  |  |
|----------------------------------------------------------------------|--|--|--|--|--|
|                                                                      |  |  |  |  |  |
|                                                                      |  |  |  |  |  |
|                                                                      |  |  |  |  |  |
|                                                                      |  |  |  |  |  |
|                                                                      |  |  |  |  |  |
|                                                                      |  |  |  |  |  |
|                                                                      |  |  |  |  |  |

### **Product Description**

This **candle holder** is designed by our professional designers team. It is made from deep processing and kept good quality. It is suitable for home, wedding, party decorations and so on.