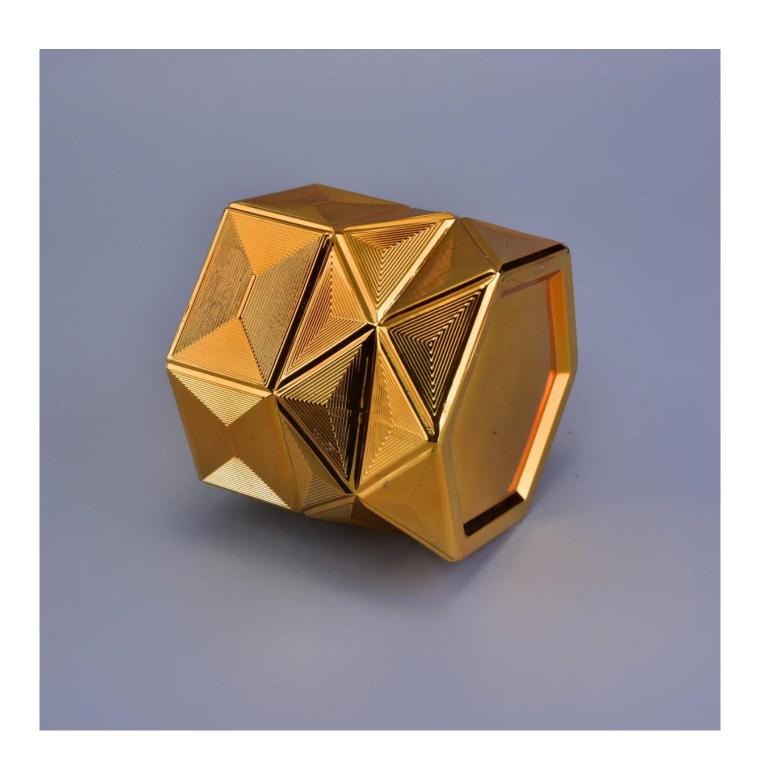

| Sunny luxury decorative gold scented Hexagon glass candle jar holder |  |  |  |  |  |
|----------------------------------------------------------------------|--|--|--|--|--|
|                                                                      |  |  |  |  |  |
|                                                                      |  |  |  |  |  |
|                                                                      |  |  |  |  |  |
|                                                                      |  |  |  |  |  |
|                                                                      |  |  |  |  |  |
|                                                                      |  |  |  |  |  |
|                                                                      |  |  |  |  |  |

### **Product Description**

This **candle holder** is designed by our professional designers team. It is made from deep processing and kept good quality. It is suitable for home, wedding, party decorations and so on.