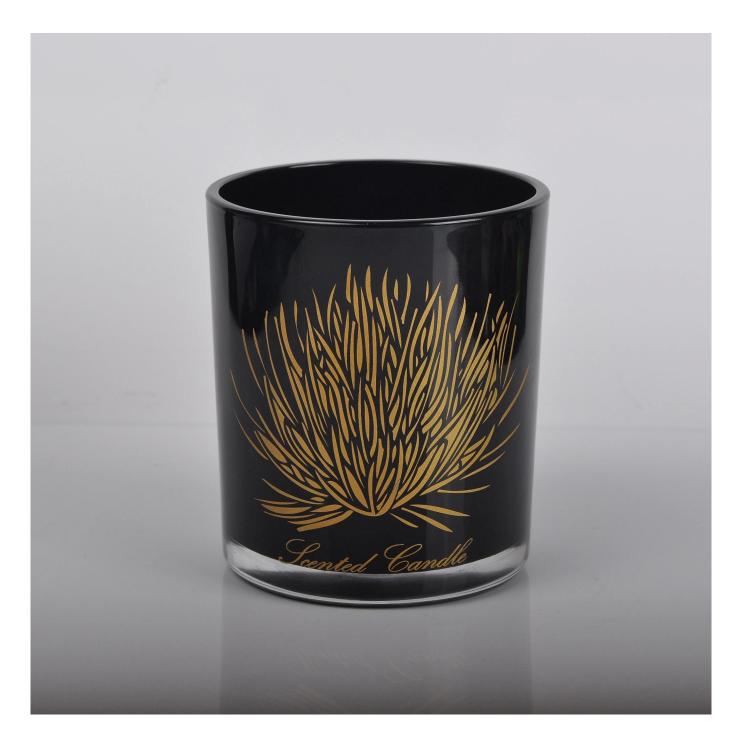

### 80% Fragrance Brands Supplier

Focus on fragrance products over 10 years

**Product Description** 

Specification

Product NameSunny luxury black custom pattern glass candle holdersPackingNormal packing, Individual gift box, PVC box, window box, color box, white box, etcDelivery timeWithin 35 days after the sample and order confirmedShipmentBy sea, by air, by Express and your shipping agent is acceptablePacking & Delivery