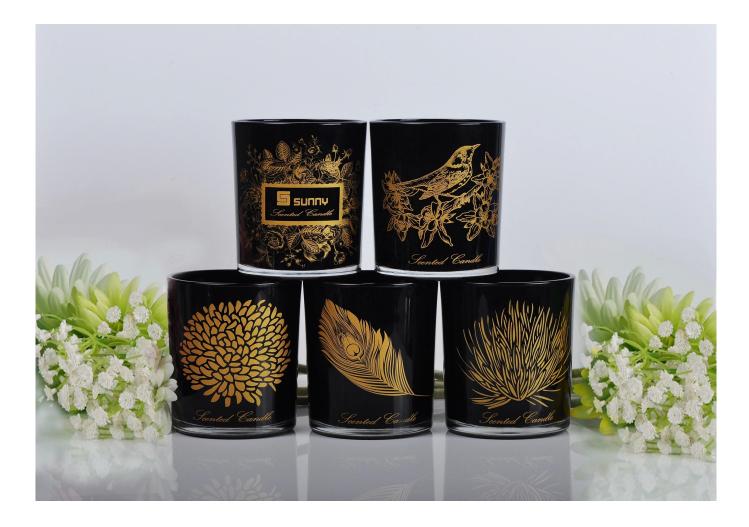

### 80% Fragrance Brands Supplier

Focus on fragrance products over 10 years

**Product Description** 

Specification

Product NameSunny luxury black custom pattern glass candle holdersPackingNormal packing, Individual gift box, PVC box, window box, color box, white box, etcDelivery timeWithin 35 days after the sample and order confirmedShipmentBy sea, by air, by Express and your shipping agent is acceptablePacking & Delivery