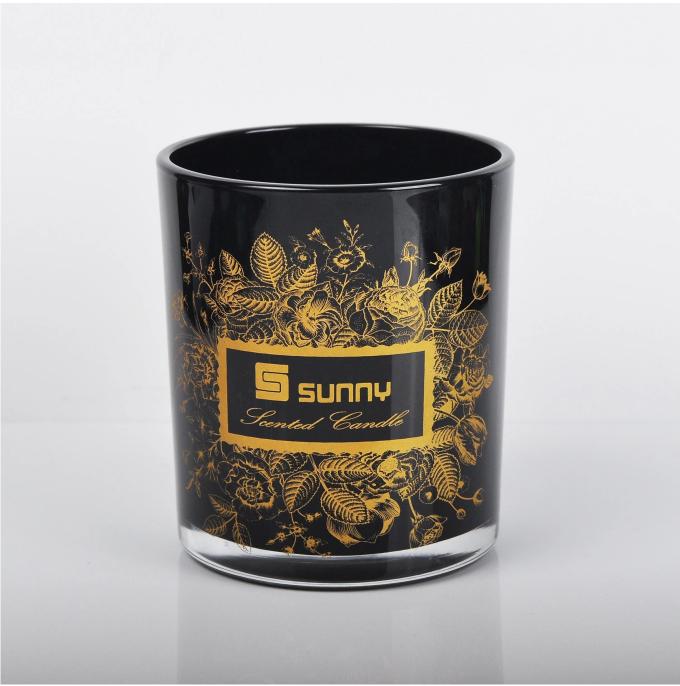

### 80% Fragrance Brands Supplier

Focus on fragrance products over 10 years

**Product Description** 

Specification

Product NameSunny luxury black custom pattern glass candle holdersPackingNormal packing, Individual gift box, PVC box, window box, color box, white box, etcDelivery timeWithin 35 days after the sample and order confirmedShipmentBy sea, by air, by Express and your shipping agent is acceptablePacking & Delivery