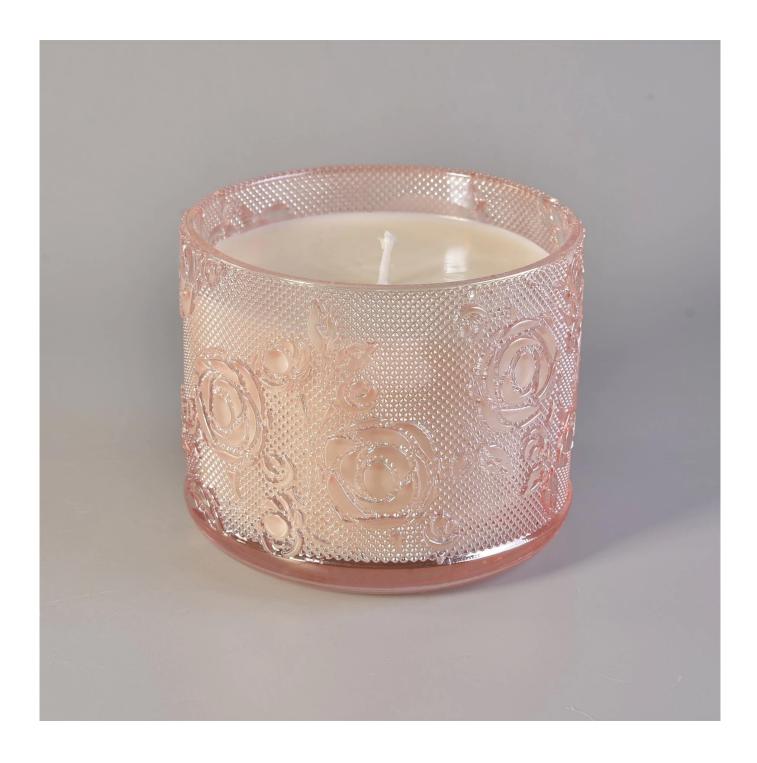

## Sunny large decorative empty luxury scented rose 11oz candle jar

#### **Product Description**

This **candle holder** is designed by our professional designers team. It is made from deep processing and kept good quality. It is suitable for home, wedding, party decorations and so on.