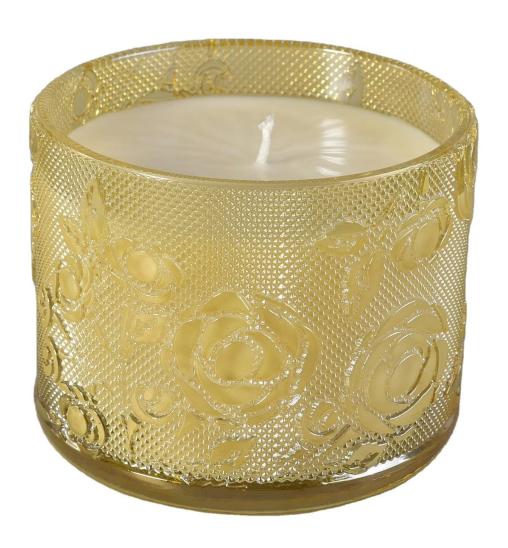

## Sunny large decorative empty luxury scented rose 11oz candle jar

#### **Product Description**

This **candle holder** is designed by our professional designers team. It is made from deep processing and kept good quality. It is suitable for home, wedding, party decorations and so on.