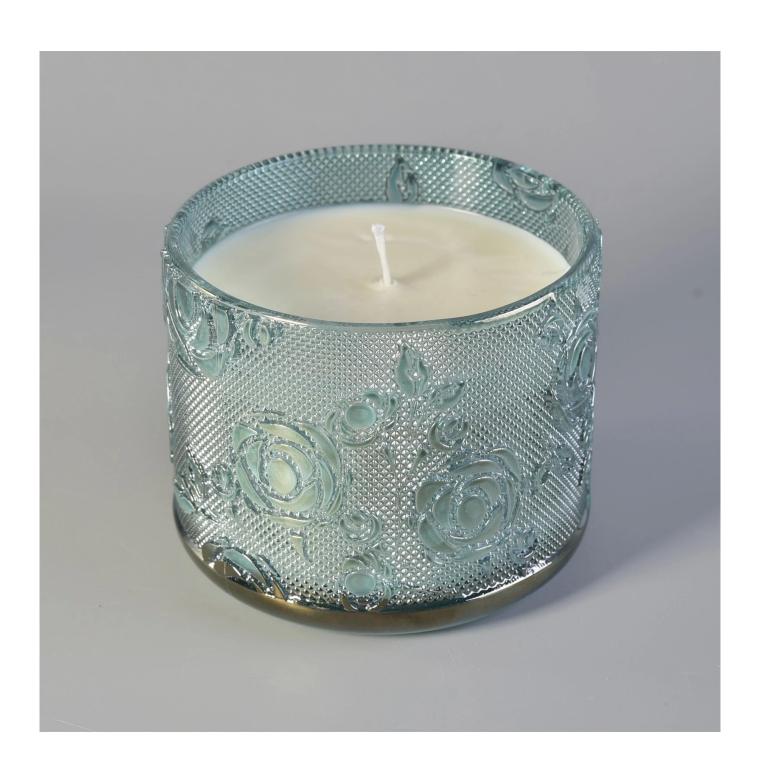

## Sunny large decorative empty luxury scented rose 11oz candle jar

#### **Product Description**

This **candle holder** is designed by our professional designers team. It is made from deep processing and kept good quality. It is suitable for home, wedding, party decorations and so on.