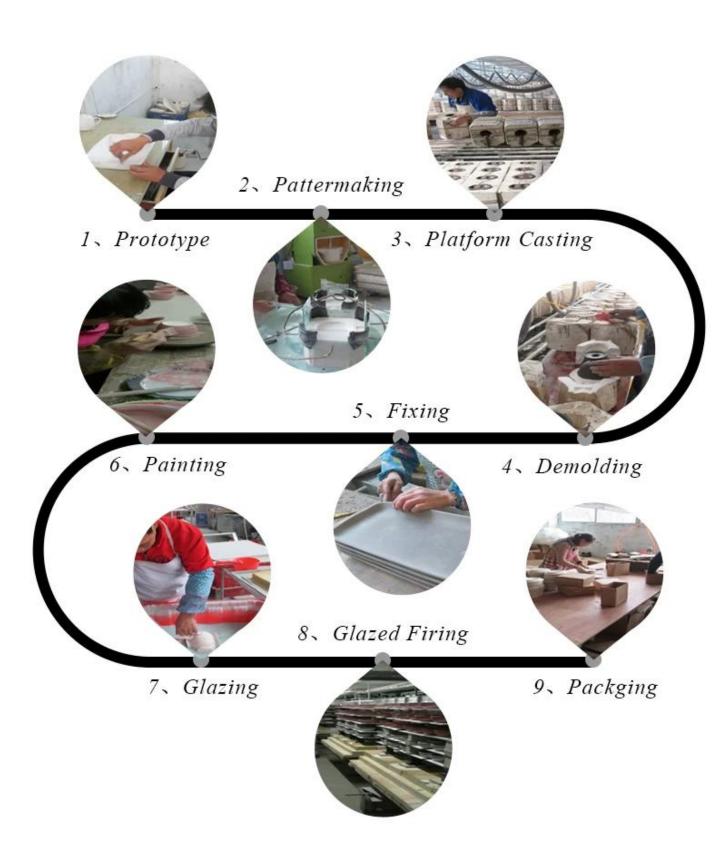

-----------------------------------------------------|
| Sample time    | <ol> <li>5-7 days if at exist shaped and size</li> <li>15-20 days if need new shape or size</li> </ol> |
| Packing        | Normal packing, Individual gift box, PVC box, window box, color box, white box, etc                    |
| Delivery time  | Within 35 days after the sample and order confirmed                                                    |
| Payment term   | 30% deposit by T/T in advance and the balance against the copy of B/L                                  |
| Shipment       | By sea,by air,by Express and your shipping agent is acceptable                                         |
| Usage Occasion | Home decor, Wedding Decoration, Wedding Favors, Decoration enhancement,                                |



#### **Packaging & Shipping**

We also have **our own professional and international logistic company** for your service.

We are your best choice without any concern.





- Own professional shipping team
- Fast and safe delivery
- On-time shipment protection







### Exhibition



# <sup>⊤</sup>SAMPLE ROOM<sub>→</sub>









#### **Sunny Story**

Someone ask me, why Sunny Glassware is **the supplier of 80% fragrance brands in the United State**, take a second to listen to my story about <u>candle holders</u> order, you will understand Sunny always stay with you whatever it happens.

Last summer was really a great experience to us, J placed a big order with mass candle holders to Sunny Glassware at August 2018, everyone was so exciting and wanted to make it perfect .



Everything g