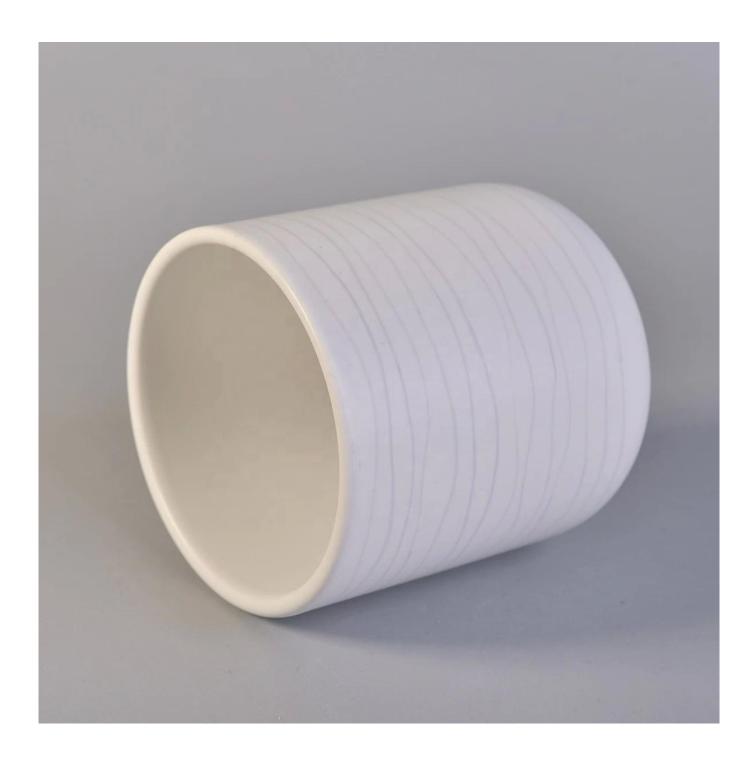

## Sunny hot sales Custom white decorative candle ceramic holders jar

#### **Product Description**

This **candle holder** is designed by our professional designers team. It is made from deep processing and kept good quality. A nice choice for home, wedding, party decorations