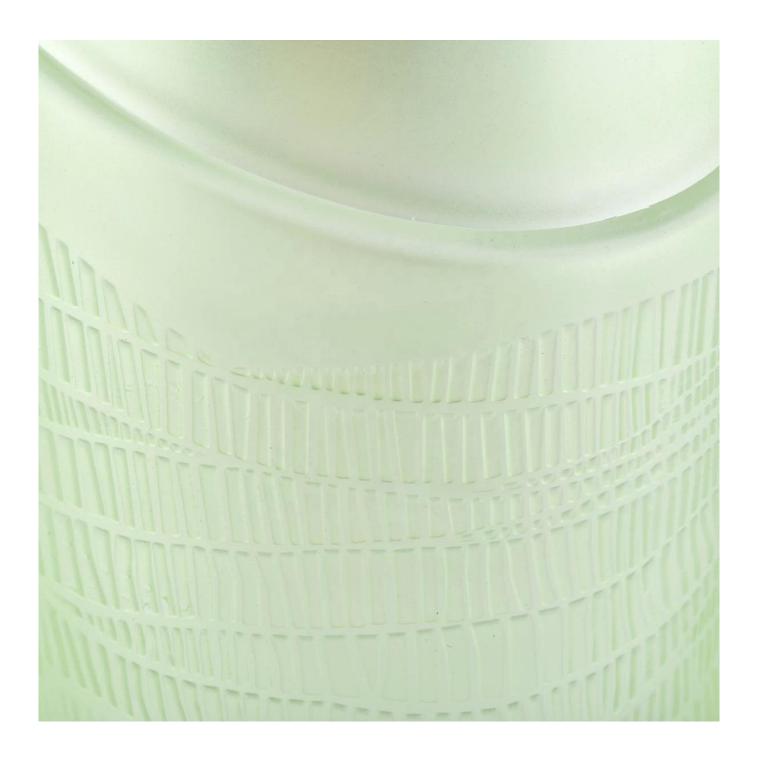

# Sunny green heart shape glass candle holder home decoration

#### **Product Description**

This **candle holder** is designed by our professional designers team. It is made from deep processing and kept good quality. It is suitable for home, wedding, party decorations and so on.