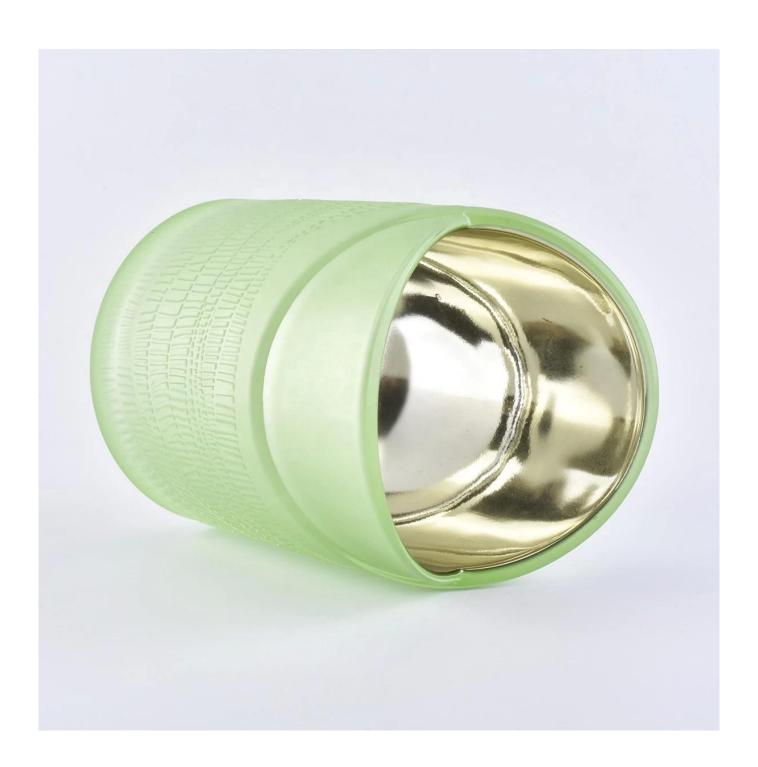

# Sunny green heart shape glass candle holder home decoration

#### **Product Description**

This **candle holder** is designed by our professional designers team. It is made from deep processing and kept good quality. It is suitable for home, wedding, party decorations and so on.