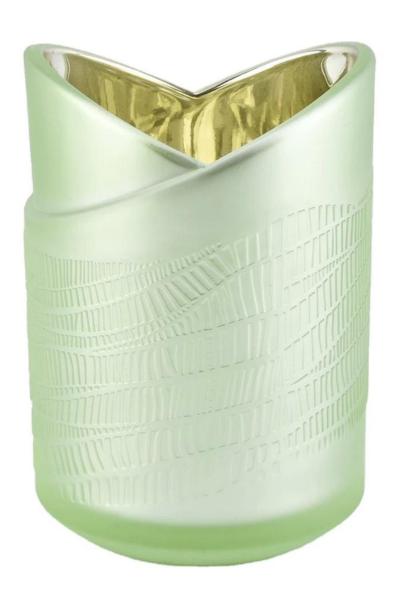

# Sunny green heart shape glass candle holder home decoration

#### **Product Description**

This **candle holder** is designed by our professional designers team. It is made from deep processing and kept good quality. It is suitable for home, wedding, party decorations and so on.