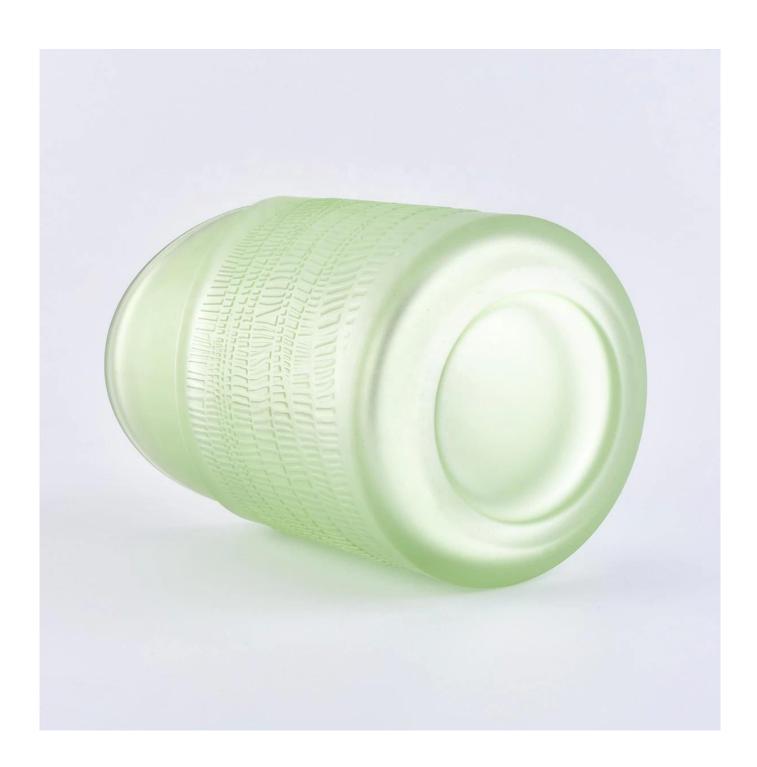

# Sunny green heart shape glass candle holder home decoration

#### **Product Description**

This **candle holder** is designed by our professional designers team. It is made from deep processing and kept good quality. It is suitable for home, wedding, party decorations and so on.