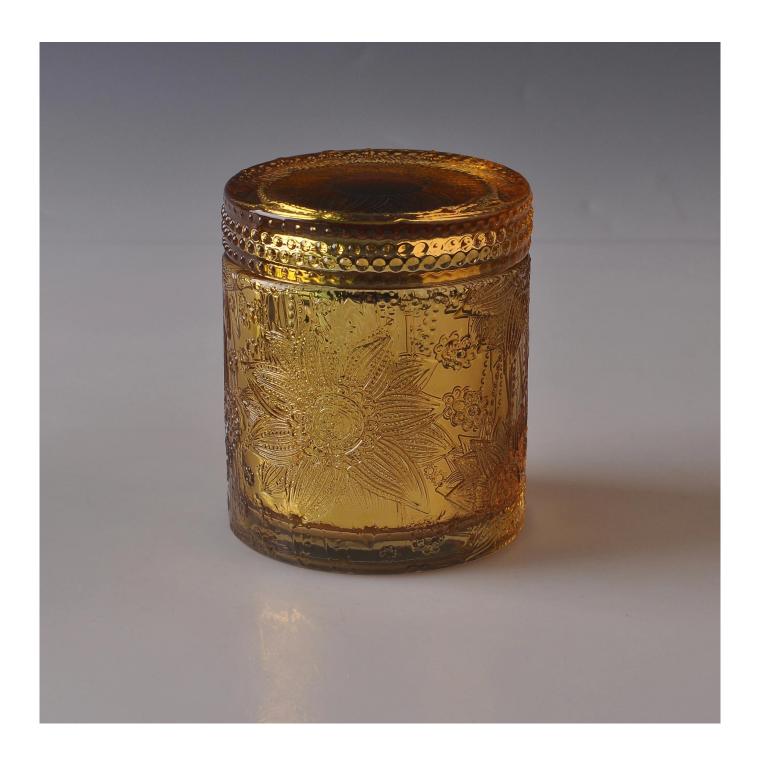

#### **Product Description**

This **candle holder** is designed by our professional designers team. It is made from deep processing and kept good quality. It is suitable for home, wedding, party decorations and so on.

**Notes:** All the images on this site are copyrighted by Sunny Glassware. Any unauthorized reprinting will be regarded as copyright infringement.

| nroduct namo         | Sunny glassware luxury engraving custom Glass candle vessel with glass lids                                         |
|----------------------|---------------------------------------------------------------------------------------------------------------------|
| Sample time          | <ol> <li>5 days if at exist shaped and size of glass</li> <li>15 days if need new shape or size of glass</li> </ol> |
| Packing              | Normal packing,Individual gift box, PVC box, window box, color box, white box, etc                                  |
| <b>Delivery time</b> | Within 35 days after the sample and order confirmed                                                                 |
| Payment term         | 30% deposit by T/T in advance and the balance against the copy of B/L                                               |
| Shipment             | By sea,by air,by Express and your shipping agent is acceptable                                                      |