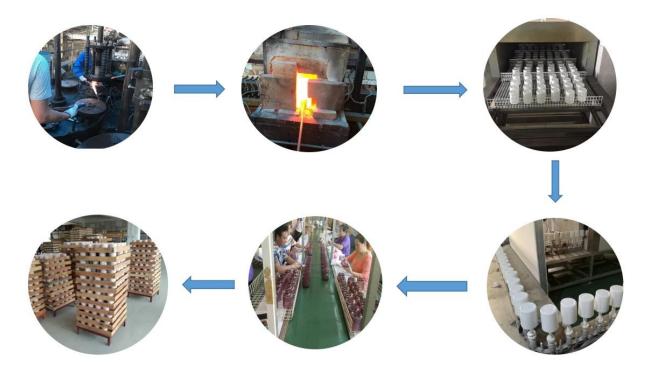

------------------------------------------------|
| Sample time          | <ol> <li>5 days if at exist shaped and size of glass</li> <li>15 days if need new shape or size of glass</li> </ol> |
| Packing              | Normal packing,Individual gift box, PVC box, window box, color box, white box, etc                                  |
| <b>Delivery time</b> | Within 35 days after the sample and order confirmed                                                                 |
| Payment term         | 30% deposit by T/T in advance and the balance against the copy of B/L                                               |
| Shipment             | By sea,by air,by Express and your shipping agent is acceptable                                                      |



### **Glass Production Lines**



#### Packaging & Shipping

We also have **our own professional and international logistic team** for your service.

We are your best choice without any concern.







#### Exhibition



# TSAMPLE ROOM





#### **Sunny Story**

Someone ask me, why Sunny Glassware is **the supplier of 80% fragrance brands in the United State**, take a second to listen to my story about <u>candle holders</u> order, you will understand Sunny always stay with you whatever it happens.

Last summer was really a great experience to us, J placed a big order with mass candle holders to Sunny Glassware at August 2018, everyone was so exciting and wanted to make it perfect .



Everything goes very well at the beginning, fast move, perfect communication, all is good. A small accessory became a big bomb which is ou