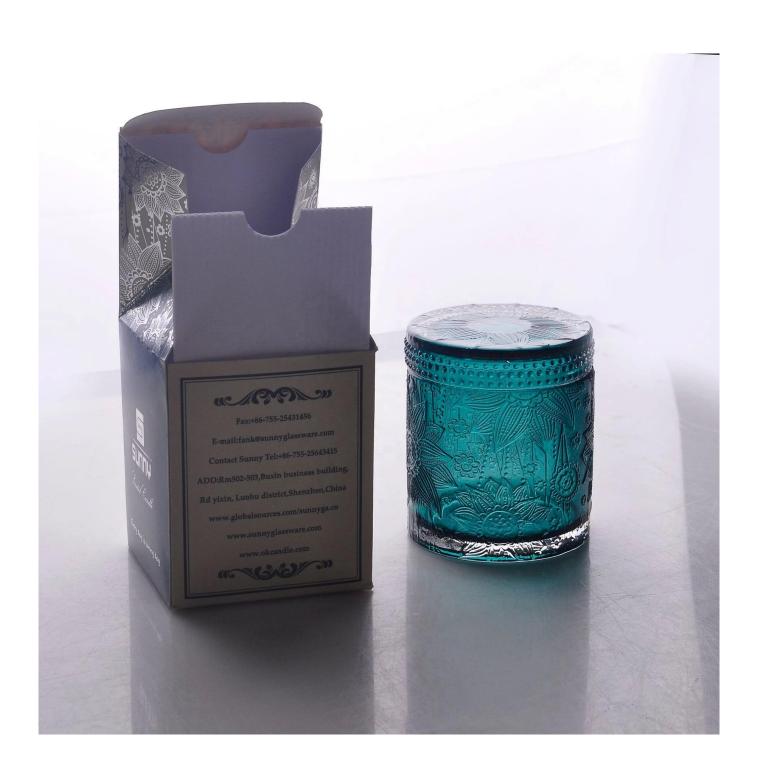

#### **Product Description**

This **candle holder** is designed by our professional designers team. It is made from deep processing and kept good quality. It is suitable for home, wedding, party decorations and so on.

**Notes:** All the images on this site are copyrighted by Sunny Glassware. Any unauthorized reprinting will be regarded as copyright infringement.

| nroduct namo         | Sunny glassware luxury engraving custom Glass candle vessel with glass lids                                         |
|----------------------|---------------------------------------------------------------------------------------------------------------------|
| Sample time          | <ol> <li>5 days if at exist shaped and size of glass</li> <li>15 days if need new shape or size of glass</li> </ol> |
| Packing              | Normal packing,Individual gift box, PVC box, window box, color box, white box, etc                                  |
| <b>Delivery time</b> | Within 35 days after the sample and order confirmed                                                                 |
| Payment term         | 30% deposit by T/T in advance and the balance against the copy of B/L                                               |
| Shipment             | By sea,by air,by Express and your shipping agent is acceptable                                                      |