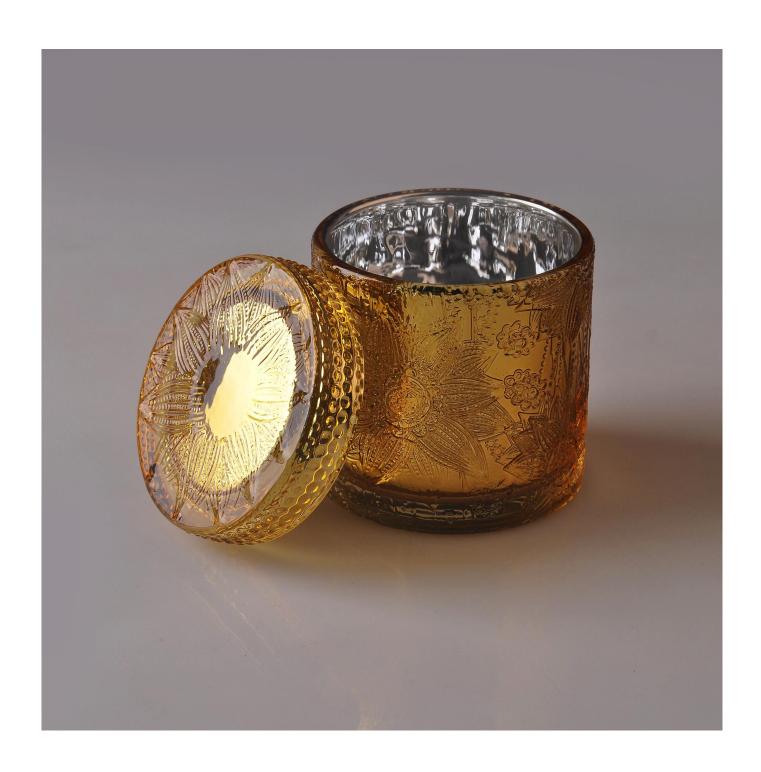

#### **Product Description**

This **candle holder** is designed by our professional designers team. It is made from deep processing and kept good quality. It is suitable for home, wedding, party decorations and so on.

**Notes:** All the images on this site are copyrighted by Sunny Glassware. Any unauthorized reprinting will be regarded as copyright infringement.

| nroduct namo         | Sunny glassware luxury engraving custom Glass candle vessel with glass lids                                         |
|----------------------|---------------------------------------------------------------------------------------------------------------------|
| Sample time          | <ol> <li>5 days if at exist shaped and size of glass</li> <li>15 days if need new shape or size of glass</li> </ol> |
| Packing              | Normal packing,Individual gift box, PVC box, window box, color box, white box, etc                                  |
| <b>Delivery time</b> | Within 35 days after the sample and order confirmed                                                                 |
| Payment term         | 30% deposit by T/T in advance and the balance against the copy of B/L                                               |
| Shipment             | By sea,by air,by Express and your shipping agent is acceptable                                                      |