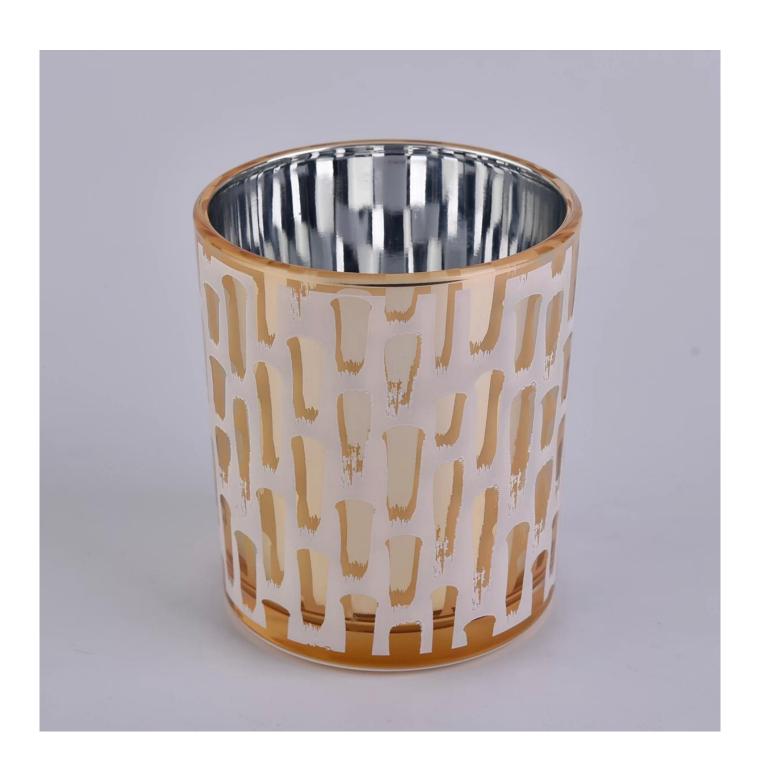

# Sunny glassware luxury empty gold glass candle holder container

#### **Product Description**

This **candle holder** is designed by our professional designers team. It is made from deep processing and kept good quality. It is suitable for home, wedding, party decorations and so on.