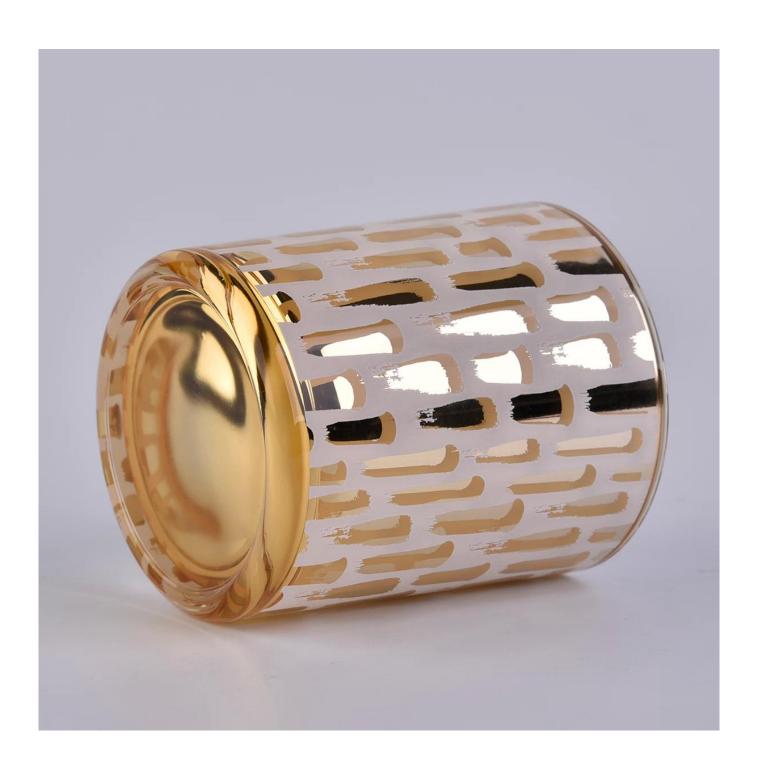

# Sunny glassware luxury empty gold glass candle holder container

#### **Product Description**

This **candle holder** is designed by our professional designers team. It is made from deep processing and kept good quality. It is suitable for home, wedding, party decorations and so on.