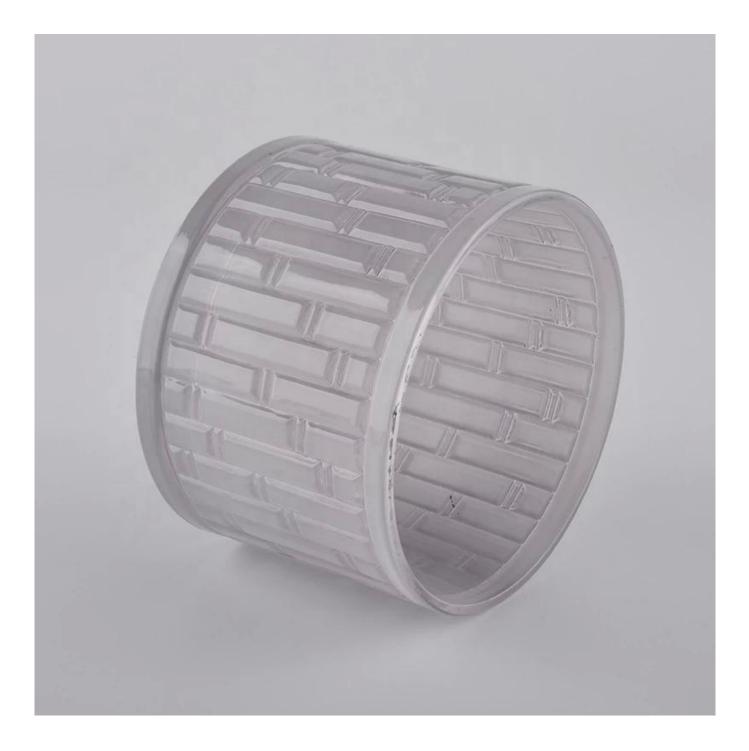

# Sunny frosted empty candle container glass jar 10oz 20oz

**Product Description** 

This **candle holder** is designed by our professional designers team. It is made from deep processing and kept good quality. It is suitable for home, wedding, party decorations and so on.