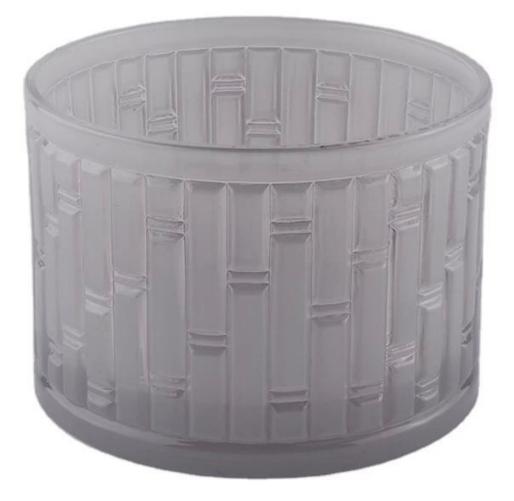

# Sunny frosted empty candle container glass jar 10oz 20oz

**Product Description** 

This **candle holder** is designed by our professional designers team. It is made from deep processing and kept good quality. It is suitable for home, wedding, party decorations and so on.