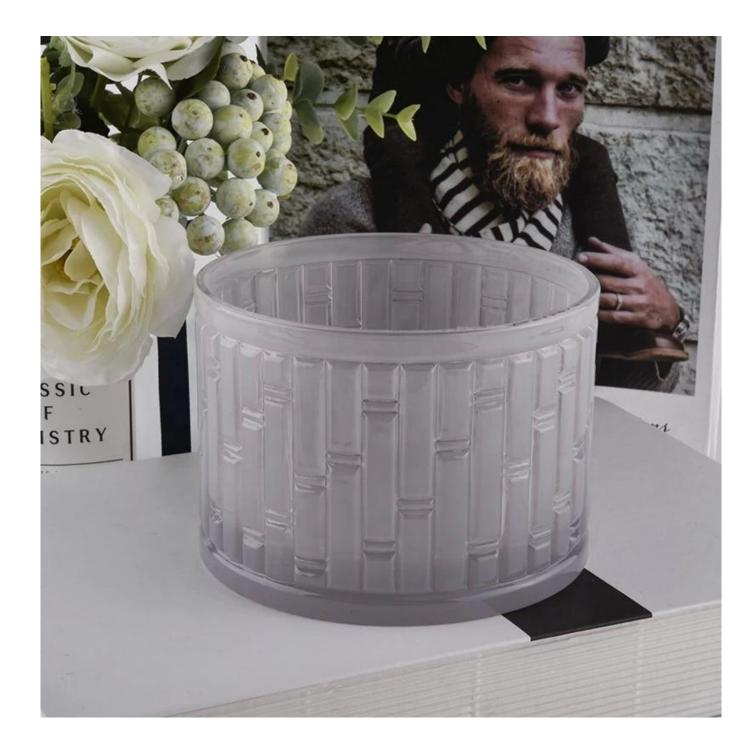

# Sunny frosted empty candle container glass jar 10oz 20oz

**Product Description** 

This **candle holder** is designed by our professional designers team. It is made from deep processing and kept good quality. It is suitable for home, wedding, party decorations and so on.

Home decor, Wedding Decoration, Wedding Favors, Decoration enhancement,

**Process Craft** 