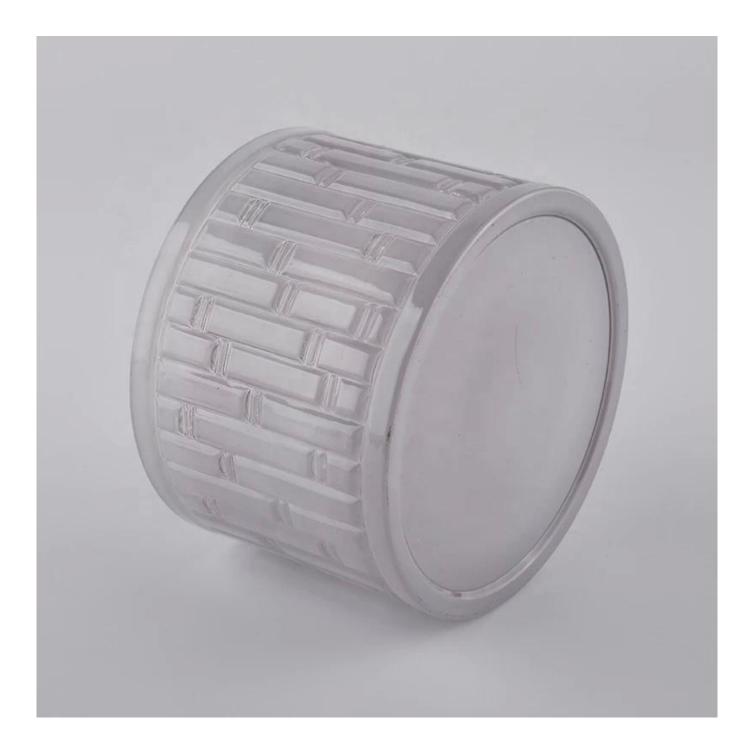

# Sunny frosted empty candle container glass jar 10oz 20oz

**Product Description** 

This **candle holder** is designed by our professional designers team. It is made from deep processing and kept good quality. It is suitable for home, wedding, party decorations and so on.