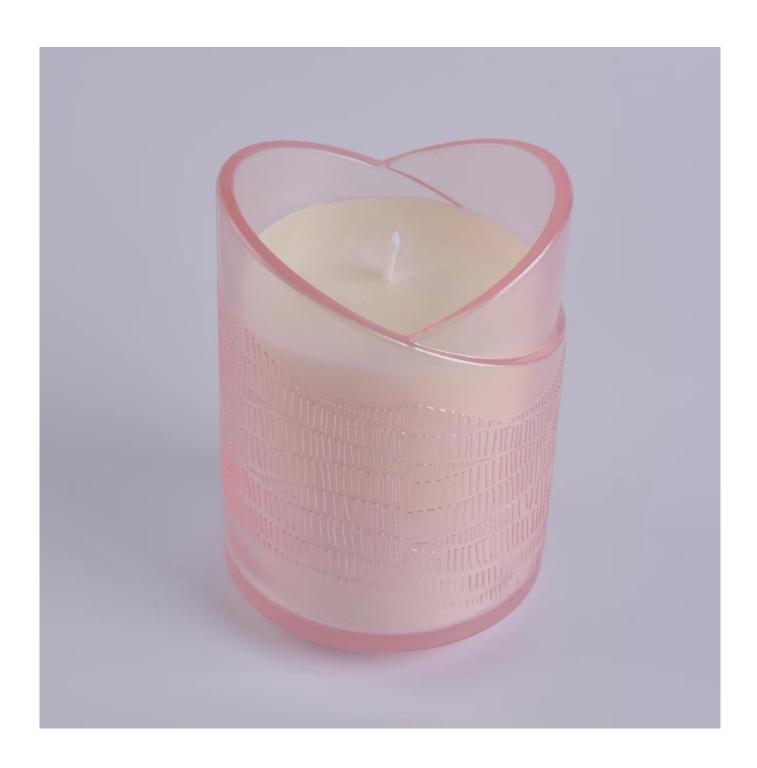

Translucent pink glass candle holder in heart shape, elegant candle jarrs

#### **Product Description**

| Product name         | translucent pink glass candle holder in heart shape, elegant candle jarrs                                          |  |  |
|----------------------|--------------------------------------------------------------------------------------------------------------------|--|--|
| Specification        | Caliber: 78.3mm Peak: 113mm Nadir: 95.4mm Bottom diameter: 77.6mm Weight: 402g Capacity: 289ml Wall thickness: 4mm |  |  |
| Sample time          | 5 days if at exist shaped and size of glass     days if need new shape or size of glass                            |  |  |
| Packing              | Normal packing,Individual gift box, PVC box, window box, color box, white box, etc                                 |  |  |
| <b>Delivery time</b> | Within 35 days after the sample and order confirmed                                                                |  |  |
| Payment term         | 30% deposit by T/T in advance and the balance against the copy of B/L                                              |  |  |
| Shipment             | By sea,by air,by Express and your shipping agent is acceptable                                                     |  |  |
| Usage Occasion       | Home decor, Wedding Decoration, Wedding Favors, Decoration enhancement,                                            |  |  |