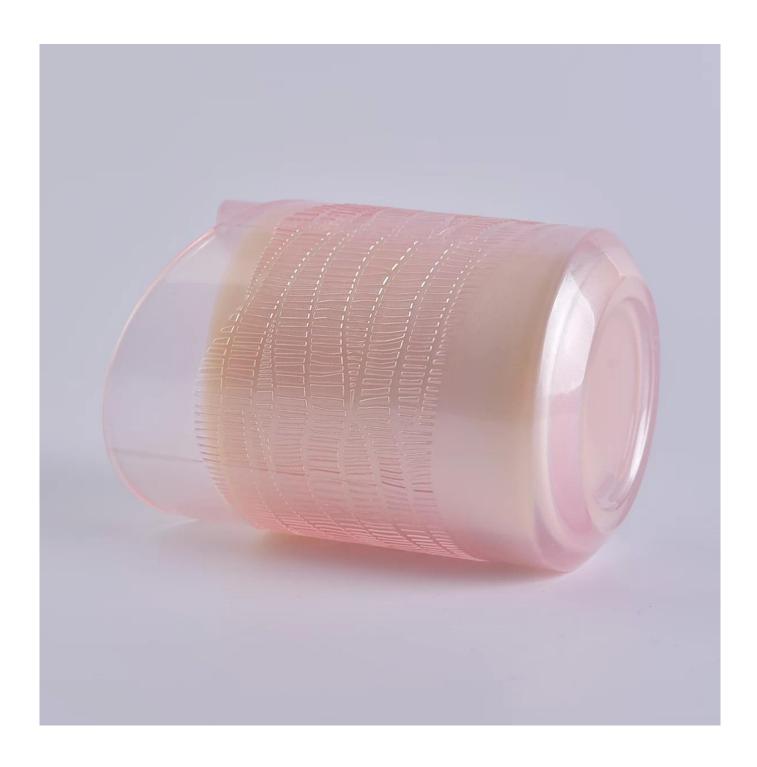

Translucent pink glass candle holder in heart shape, elegant candle jarrs

#### **Product Description**

| Product name         | translucent pink glass candle holder in heart shape, elegant candle jarrs                                          |  |  |
|----------------------|--------------------------------------------------------------------------------------------------------------------|--|--|
| Specification        | Caliber: 78.3mm Peak: 113mm Nadir: 95.4mm Bottom diameter: 77.6mm Weight: 402g Capacity: 289ml Wall thickness: 4mm |  |  |
| Sample time          | 5 days if at exist shaped and size of glass     days if need new shape or size of glass                            |  |  |
| Packing              | Normal packing,Individual gift box, PVC box, window box, color box, white box, etc                                 |  |  |
| <b>Delivery time</b> | Within 35 days after the sample and order confirmed                                                                |  |  |
| Payment term         | 30% deposit by T/T in advance and the balance against the copy of B/L                                              |  |  |
| Shipment             | By sea,by air,by Express and your shipping agent is acceptable                                                     |  |  |
| Usage Occasion       | Home decor, Wedding Decoration, Wedding Favors, Decoration enhancement,                                            |  |  |