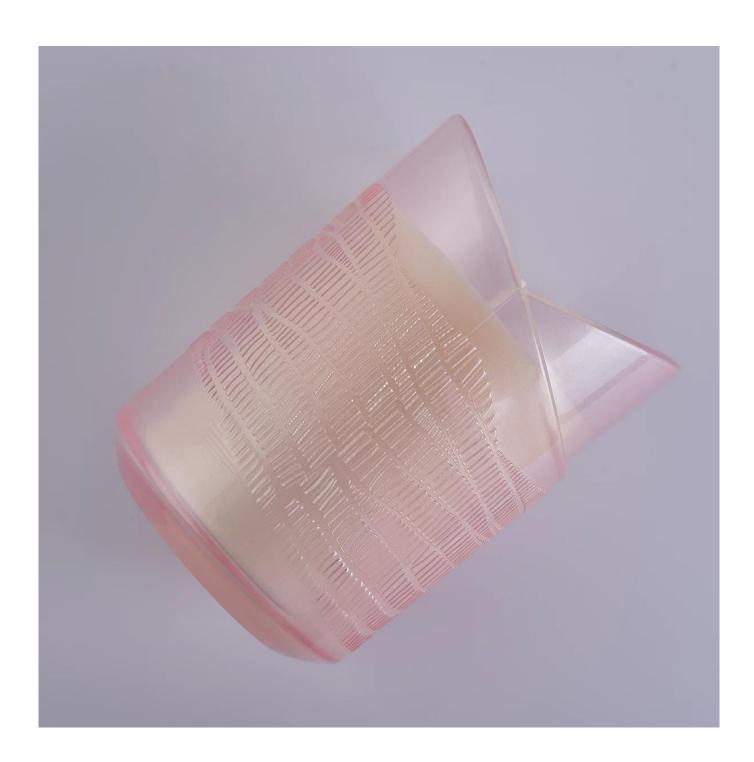

Translucent pink glass candle holder in heart shape, elegant candle jarrs

#### **Product Description**

| Product name         | translucent pink glass candle holder in heart shape, elegant candle jarrs                                          |  |  |
|----------------------|--------------------------------------------------------------------------------------------------------------------|--|--|
| Specification        | Caliber: 78.3mm Peak: 113mm Nadir: 95.4mm Bottom diameter: 77.6mm Weight: 402g Capacity: 289ml Wall thickness: 4mm |  |  |
| Sample time          | 5 days if at exist shaped and size of glass     days if need new shape or size of glass                            |  |  |
| Packing              | Normal packing,Individual gift box, PVC box, window box, color box, white box, etc                                 |  |  |
| <b>Delivery time</b> | Within 35 days after the sample and order confirmed                                                                |  |  |
| Payment term         | 30% deposit by T/T in advance and the balance against the copy of B/L                                              |  |  |
| Shipment             | By sea,by air,by Express and your shipping agent is acceptable                                                     |  |  |
| Usage Occasion       | Home decor, Wedding Decoration, Wedding Favors, Decoration enhancement,                                            |  |  |