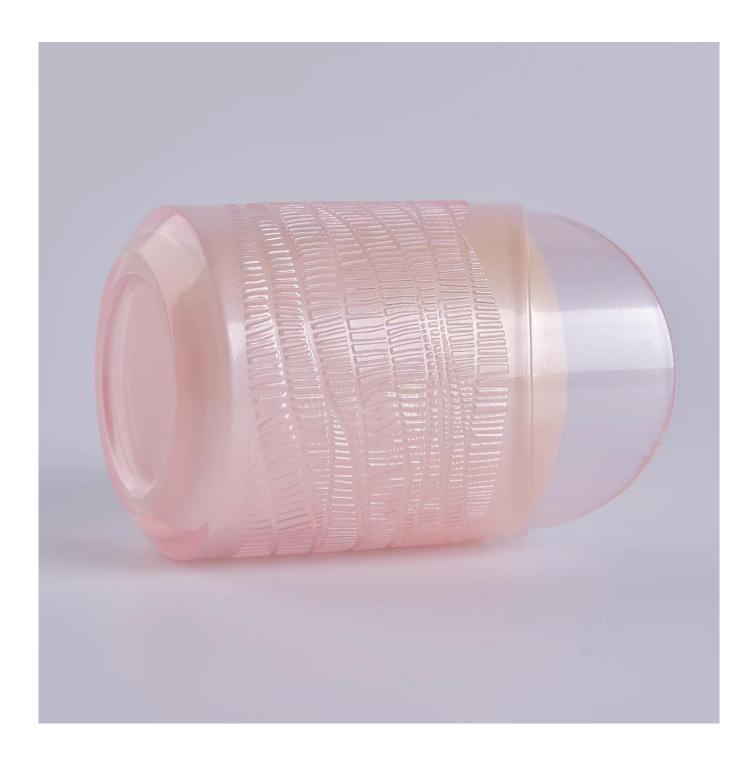

Translucent pink glass candle holder in heart shape, elegant candle jarrs

#### **Product Description**

| Product name         | translucent pink glass candle holder in heart shape, elegant candle jarrs                                          |  |  |
|----------------------|--------------------------------------------------------------------------------------------------------------------|--|--|
| Specification        | Caliber: 78.3mm Peak: 113mm Nadir: 95.4mm Bottom diameter: 77.6mm Weight: 402g Capacity: 289ml Wall thickness: 4mm |  |  |
| Sample time          | 5 days if at exist shaped and size of glass     days if need new shape or size of glass                            |  |  |
| Packing              | Normal packing,Individual gift box, PVC box, window box, color box, white box, etc                                 |  |  |
| <b>Delivery time</b> | Within 35 days after the sample and order confirmed                                                                |  |  |
| Payment term         | 30% deposit by T/T in advance and the balance against the copy of B/L                                              |  |  |
| Shipment             | By sea,by air,by Express and your shipping agent is acceptable                                                     |  |  |
| Usage Occasion       | Home decor, Wedding Decoration, Wedding Favors, Decoration enhancement,                                            |  |  |