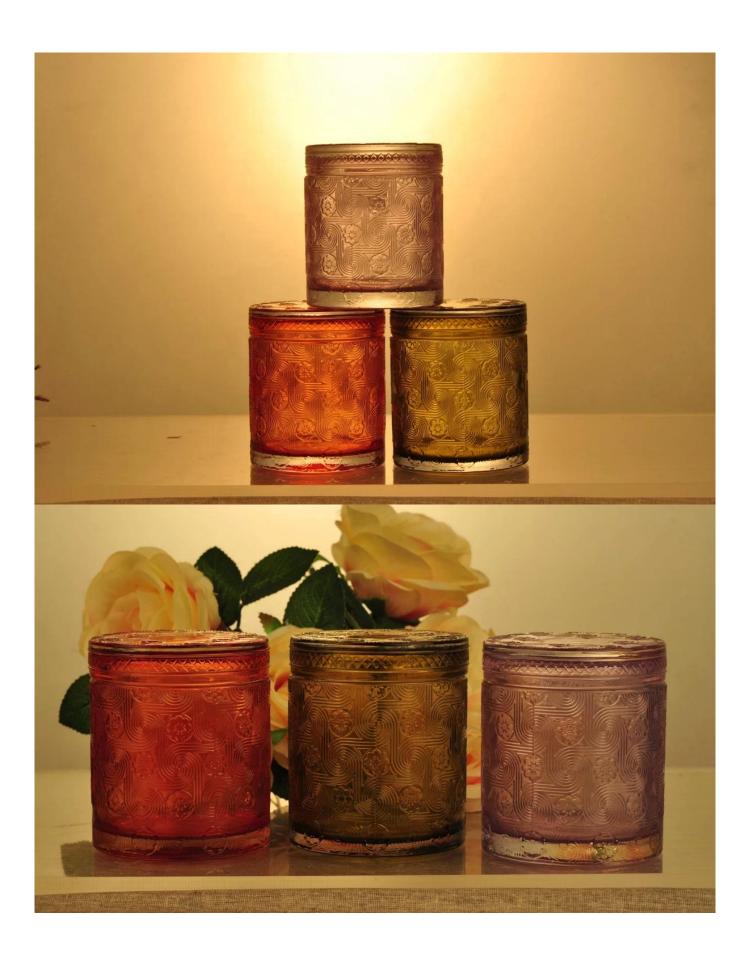

### Sunny design luxury embossed Glass candle holder with glass lids

#### **Product Description**

This **candle holder** is designed by our professional designers team. It is made from deep processing and kept good quality. It is suitable for home, wedding, party decorations and so on.