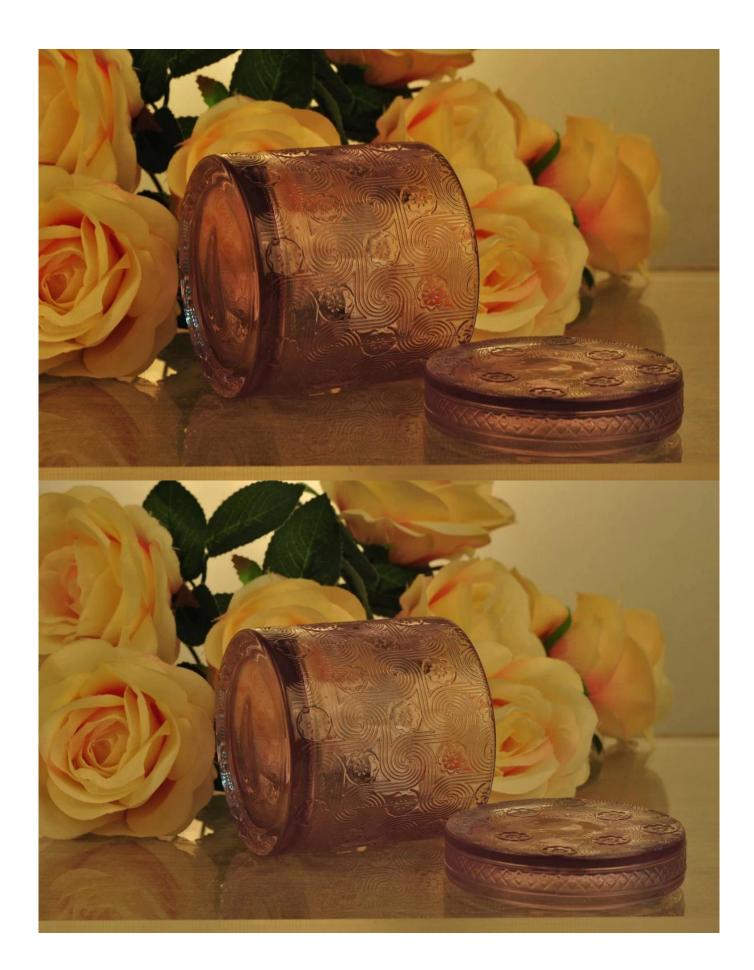

### Sunny design luxury embossed Glass candle holder with glass lids

#### **Product Description**

This **candle holder** is designed by our professional designers team. It is made from deep processing and kept good quality. It is suitable for home, wedding, party decorations and so on.