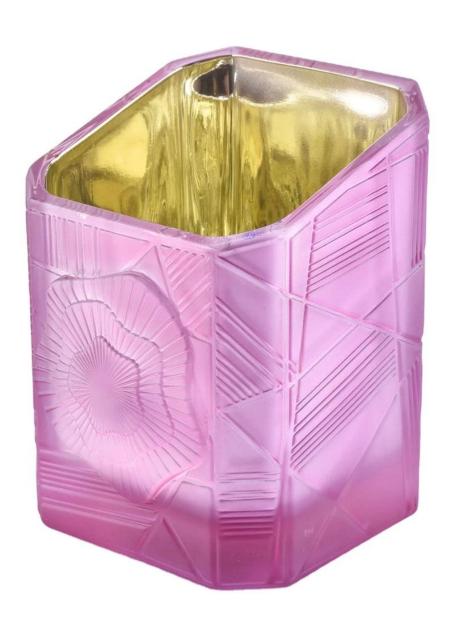

## Sunny design custom pink luxury square Glass candle holder

#### **Product Description**

This **candle holder** is designed by our professional designers team. It is made from deep processing and kept good quality. It is suitable for home, wedding, party decorations and so on.