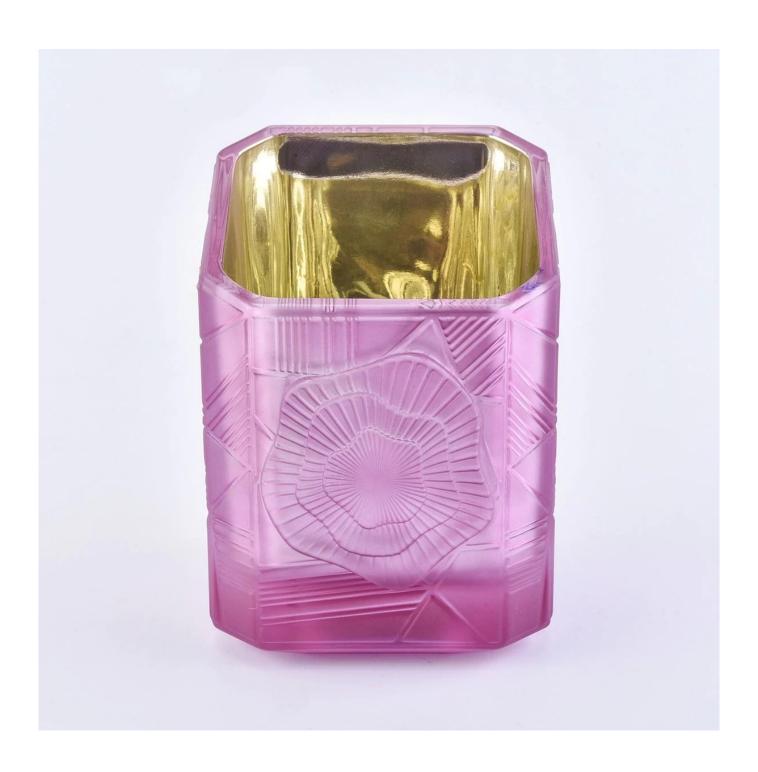

## Sunny design custom pink luxury square Glass candle holder

#### **Product Description**

This **candle holder** is designed by our professional designers team. It is made from deep processing and kept good quality. It is suitable for home, wedding, party decorations and so on.