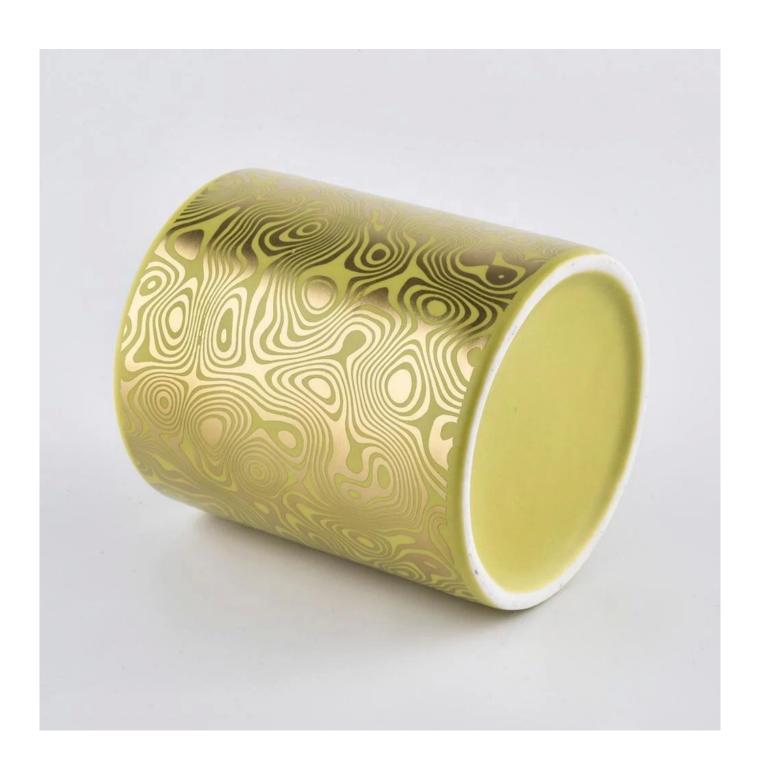

### Sunny design Luxury custom golden cermaic candle vessel containers 10oz

#### **Product Description**

This **candle holder** is designed by our professional designers team. It is made from deep processing and kept good quality. It is suitable for home, wedding, party decorations and so on.