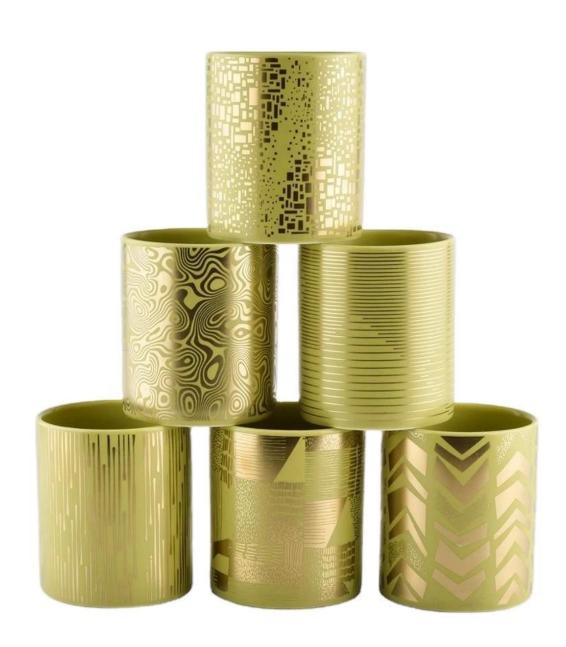

### Sunny design Luxury custom golden cermaic candle vessel containers 10oz

#### **Product Description**

This **candle holder** is designed by our professional designers team. It is made from deep processing and kept good quality. It is suitable for home, wedding, party decorations and so on.