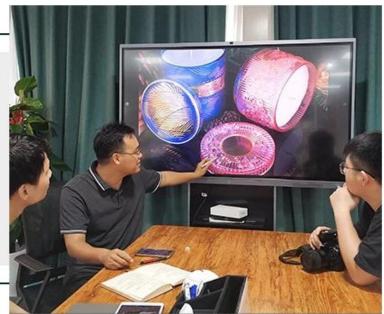

### Sunny china concrete candle container home decor



### Achieve Customers' Ideas

get your ideas becoming creative fragrance products and

### sell them very well

### Award-winning Design Team

won the trust of many upscale brands





### Excellent After-service

problem solved within 24 hours

This **candle holder** is designed by our professional designers team. It is made from deep processing and kept good quality. A nice choice for home, wedding, party decorations



Product name

Sunny china concrete candle container home decor

| Sample time    | <ol> <li>5-7 days if at exist shaped and size</li> <li>15-20 days if need new shape or size</li> </ol> |
|----------------|--------------------------------------------------------------------------------------------------------|
| Measure(mm)    | Top dia: 127mm<br>Bottom dia: 95mm<br>Height: 111mm<br>Weight: 709g<br>Capacity: 688ml                 |
| Packing        | Normal packing,Individual gift box, PVC box, window box, color box, white box, etc