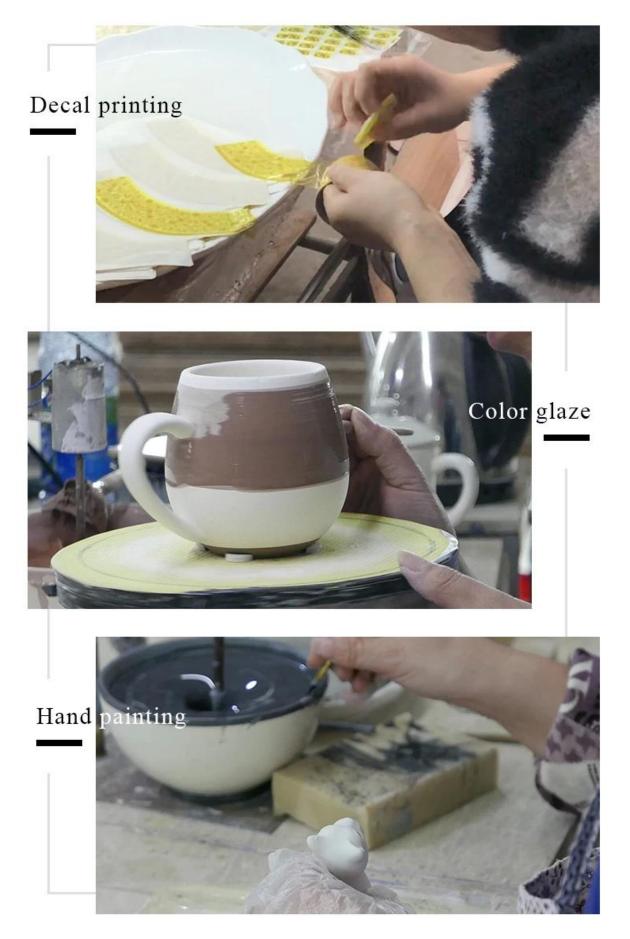

--------|
| Measure(mm)    | Top dia: 127mm<br>Bottom dia: 95mm<br>Height: 111mm<br>Weight: 709g<br>Capacity: 688ml                 |
| Packing        | Normal packing,Individual gift box, PVC box, window box, color box, white box, etc                     |
| Delivery time  | Within 35 days after the sample and order confirmed                                                    |
| Payment term   | 30% deposit by T/T in advance and the balance against the copy of $B/L$                                |
| Shipment       | By sea,by air,by Express and your shipping agent is acceptable                                         |
| Usage Occasion | Home decor,Wedding Decoration,Wedding Favors,Decoration enhancement,                                   |

**Process Craft** 

### **DEEP PROCESSING**



#### Service Story

Someone ask me, why Sunny Glassware is **the supplier of 80% fragrance brands in the United State**, take a second to listen to my story about<u>candle holders</u> order, you will understand Sunny always stay with you whatever it happens.

Last summer was really a great experience to us, J placed a big order with mass candle holders to Sunny Glassware at August 2018, everyone was so exciting and wanted to make it perfect .



Everything goes very well at the beginning, fast move, perfect communication, all is good. A small accessory became a big bomb which is out of our expectation, J wanted us to buy this small accessory in China but he told us this is a very difficult stuff, we digged 7 factories and one of them told us they can produce it. We are happy to know that