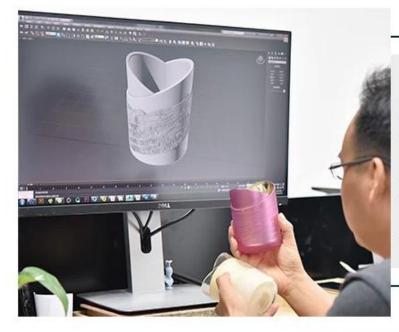

### Sunny china concrete candle container home decor



### Achieve Customers' Ideas

get your ideas becoming creative fragrance products and

### sell them very well

### Award-winning Design Team

won the trust of many upscale brands





### Excellent After-service

problem solved within 24 hours

This **candle holder** is designed by our professional designers team. It is made from deep processing and kept good quality. A nice choice for home, wedding, party decorations



Product name

Sunny china concrete candle container home decor

| Sample time    | <ol> <li>5-7 days if at exist shaped and size</li> <li>15-20 days if need new shape or size</li> </ol> |
|----------------|--------------------------------------------------------------------------------------------------------|
| Measure(mm)    | Top dia: 127mm<br>Bottom dia: 95mm<br>Hei