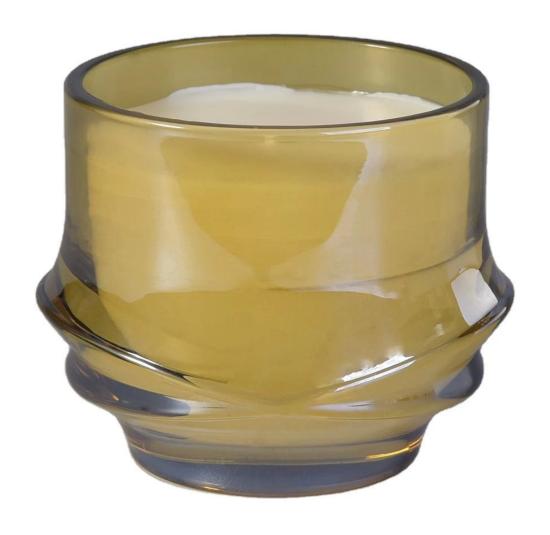

### Sunny X-design luxury golden glass candle jars home decoration

#### **Product Description**

This **candle holder** is designed by our professional designers team. It is made from deep processing and kept good quality. It is suitable for home, wedding, party decorations and so on.