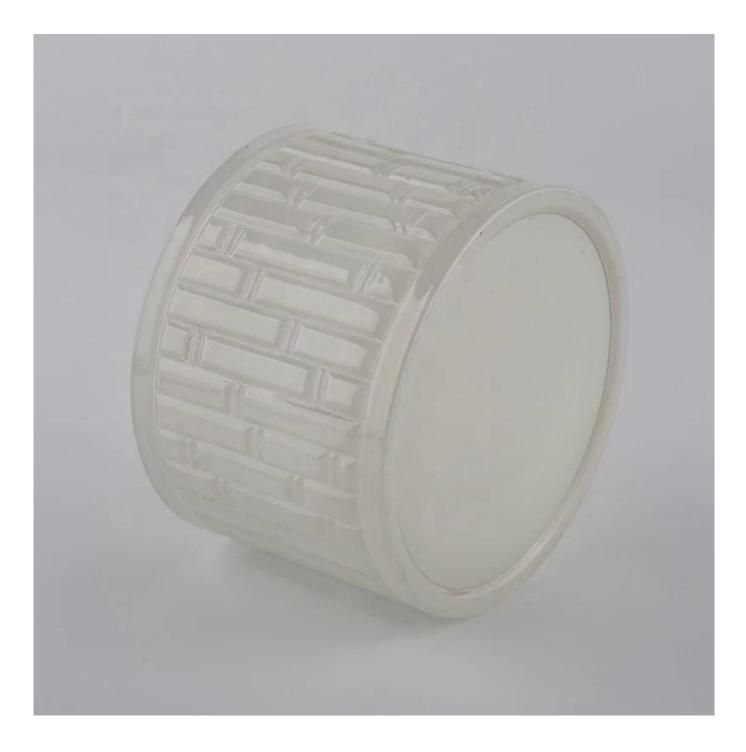

# Sunny Wholesales matte custom crystal glass candle vessel 10oz 20oz

**Product Description** 

This **candle holder** is designed by our professional designers team. It is made from deep processing and kept good quality. It is suitable for home, wedding, party decorations and so on.

Home decor, Wedding Decoration, Wedding Favors, Decoration enhancement,

**Process Craft** 