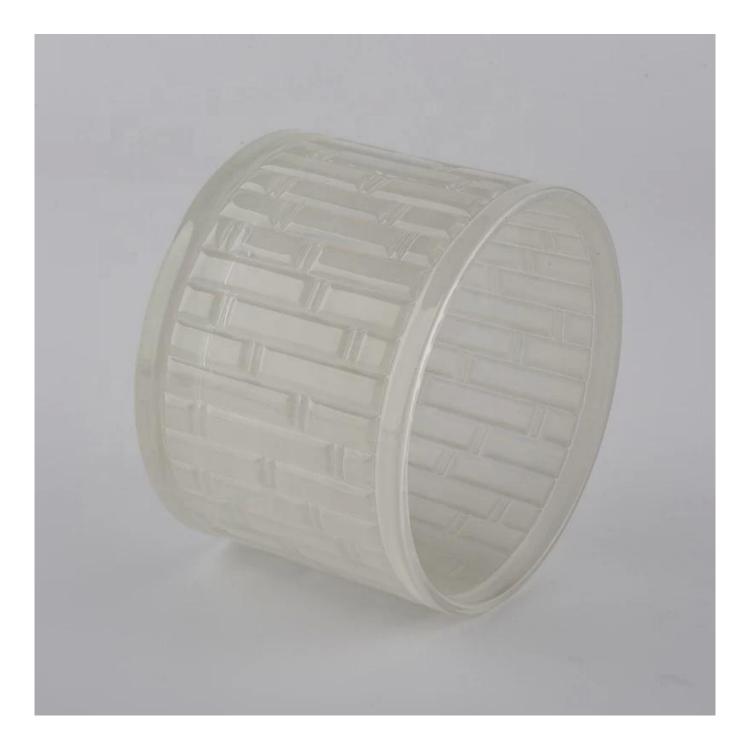

# Sunny Wholesales matte custom crystal glass candle vessel 10oz 20oz

**Product Description** 

This **candle holder** is designed by our professional designers team. It is made from deep processing and kept good quality. It is suitable for home, wedding, party decorations and so on.

Home decor, Wedding Decoration, Wedding Favors, Decoration enhancement,

**Process Craft** 