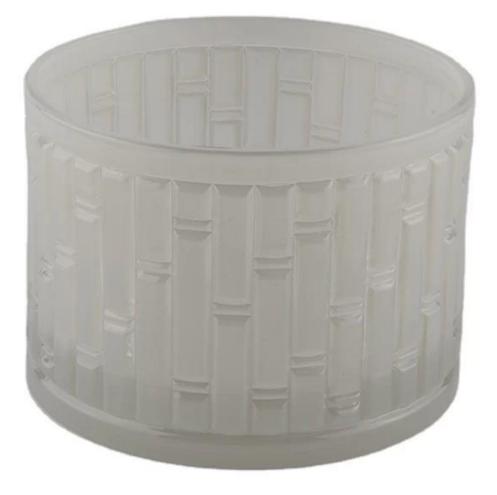

# Sunny Wholesales matte custom crystal glass candle vessel 10oz 20oz

**Product Description** 

This **candle holder** is designed by our professional designers team. It is made from deep processing and kept good quality. It is suitable for home, wedding, party decorations and so on.

Home decor, Wedding Decoration, Wedding Favors, Decoration enhancement,

**Process Craft** 