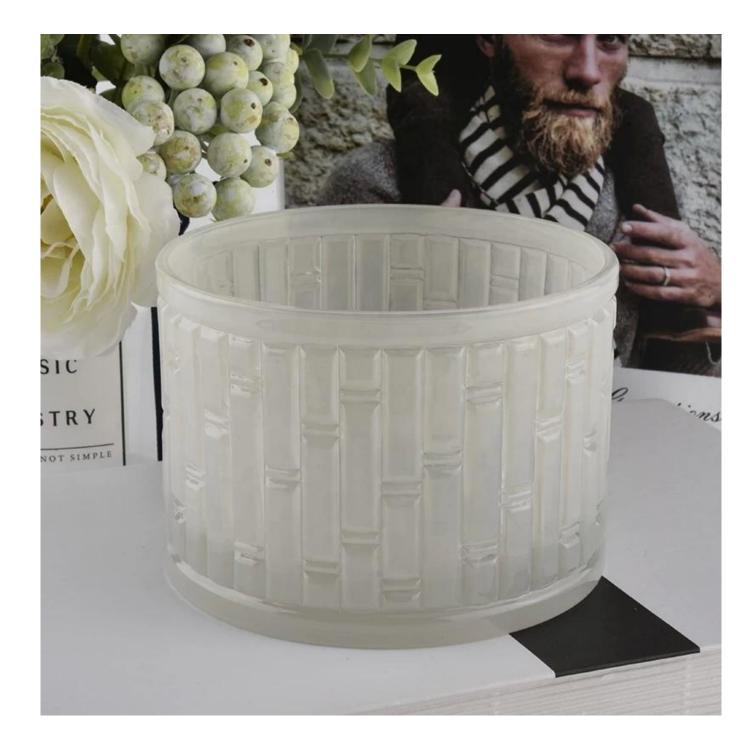

# Sunny Wholesales matte custom crystal glass candle vessel 10oz 20oz

**Product Description** 

This **candle holder** is designed by our professional designers team. It is made from deep processing and kept good quality. It is suitable for home, wedding, party decorations and so on.

Home decor, Wedding Decoration, Wedding Favors, Decoration enhancement,

**Process Craft** 