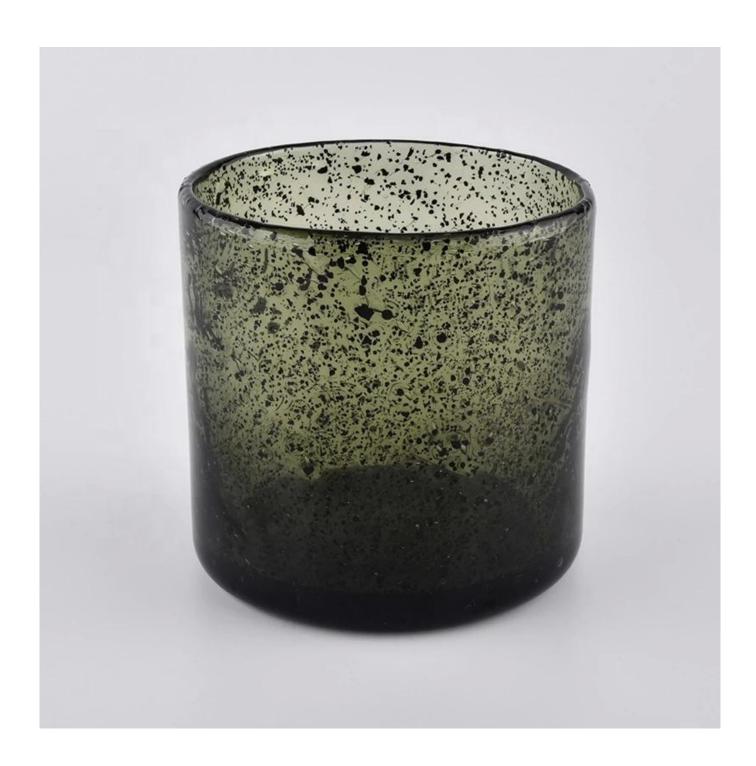

## Sunny Glassware tea light custom bubble glass candle holder vessel

**Product Description** 

This **candle holder** is designed by our professional designers team. It is made from deep processing and kept good quality. It is suitable for home, wedding, party decorations and so on.