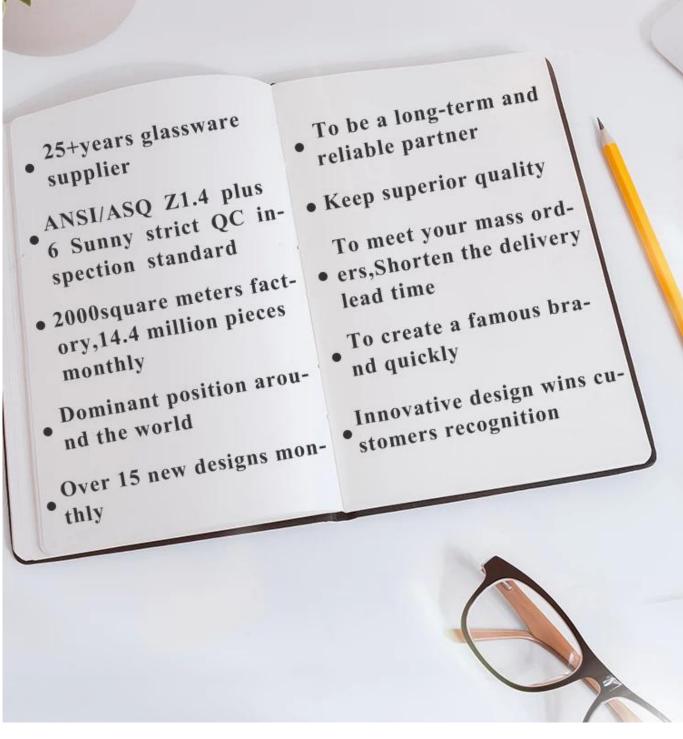

of glass</li> <li>15 days if need new shape or size of glass</li> </ol> |
| Packing           | Normal packing,Individual gift box, PVC box, window box, color box, white box, etc                                  |
| Delivery time     | Within 35 days after the sample and order confirmed                                                                 |
| Payment term      | 30% deposit by T/T in advance and the balance against the copy of B/L                                               |
| Shipment          | By sea,by air,by Express and your shipping agent is acceptable                                                      |
| Usage<br>Occasion | Home decor,Wedding Decoration,Wedding Favors,Decoration enhancement,                                                |

#### **Process Craft**



## **Advantages & Benefits**

### **Glass Production Lines**



#### Packaging & Shipping

We also have **our own professional and international logistic team** for your service.

We are your best choice without any concern.





#### Factory



#### Exhibition



# <sup>†</sup>SAMPLE ROOM<sub>↓</sub>











Certifications



#### **Sunny Story**

Someone ask me, why Sunny Glassware is **the supplier of 80% fragrance brands in the United State**, take a second to listen to my story about<u>candle holders</u> order, you will understand Sunny always stay with you whatever it happens.

Last summer was really a great experience to us, J placed a big order with mass candle holders to Sunny Glassware at August 2018, everyone was so exciting and wanted to make it perfect .



Everything goe