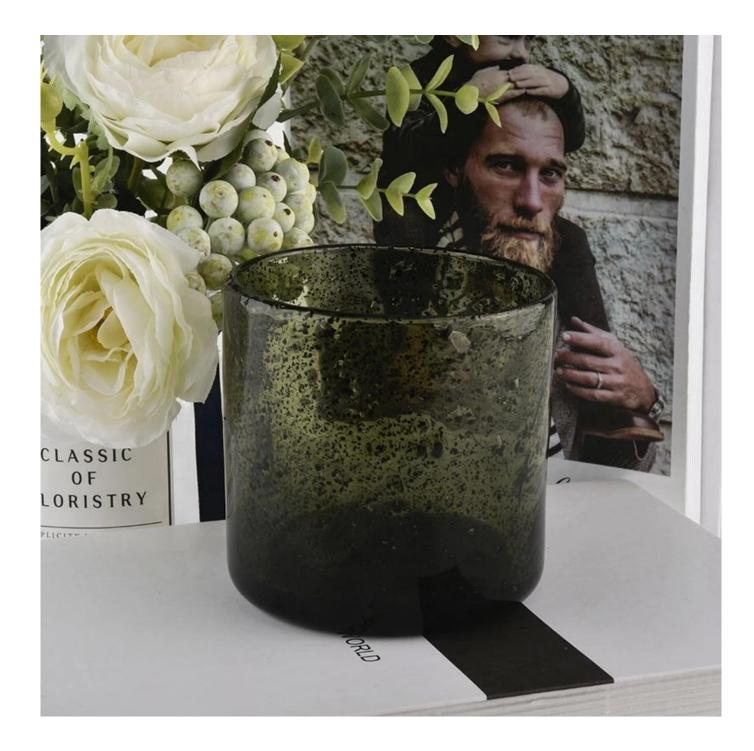

## Sunny Glassware tea light custom bubble glass candle holder vessel

**Product Description** 

This **candle holder** is designed by our professional designers team. It is made from deep processing and kept good quality. It is suitable for home, wedding, party decorations and so on.

**Notes:** All the images on this site are copyrighted by Sunny Glassware. Any unauthorized reprinting will be regarded as copyright infringement.

| product name      | Sunny Glassware tea light custom bubble glass<br>candle holder vessel                                               |
|-------------------|---------------------------------------------------------------------------------------------------------------------|
| Sample time       | <ol> <li>5 days if at exist shaped and size of glass</li> <li>15 days if need new shape or size of glass</li> </ol> |
| Packing           | Normal packing,Individual gift box, PVC box, window box, color box, white box, etc                                  |
| Delivery time     | Within 35 days after the sample and order confirmed                                                                 |
| Payment term      | 30% deposit by T/T in advance and the balance against the copy of B/L                                               |
| Shipment          | By sea,by air,by Express and your shipping agent is acceptable                                                      |
| Usage<br>Occasion | Home decor,Wedding Decoration,Wedding Favors,Decoration enhancement,                                                |