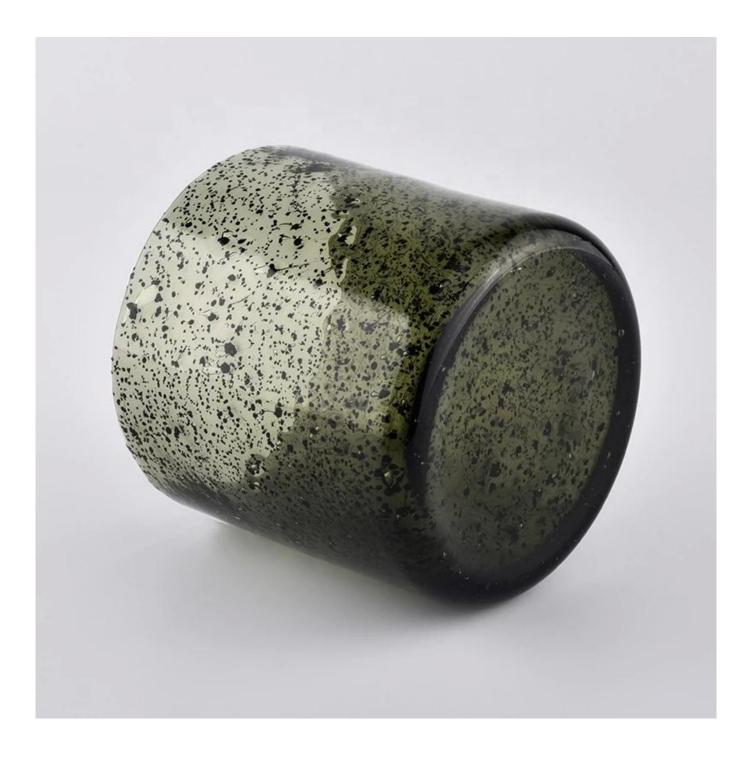

## Sunny Glassware tea light custom bubble glass candle holder vessel

**Product Description** 

This **candle holder** is designed by our professional designers team. It is made from deep processing and kept good quality. It is suitable for home, wedding, party decorations and so on.