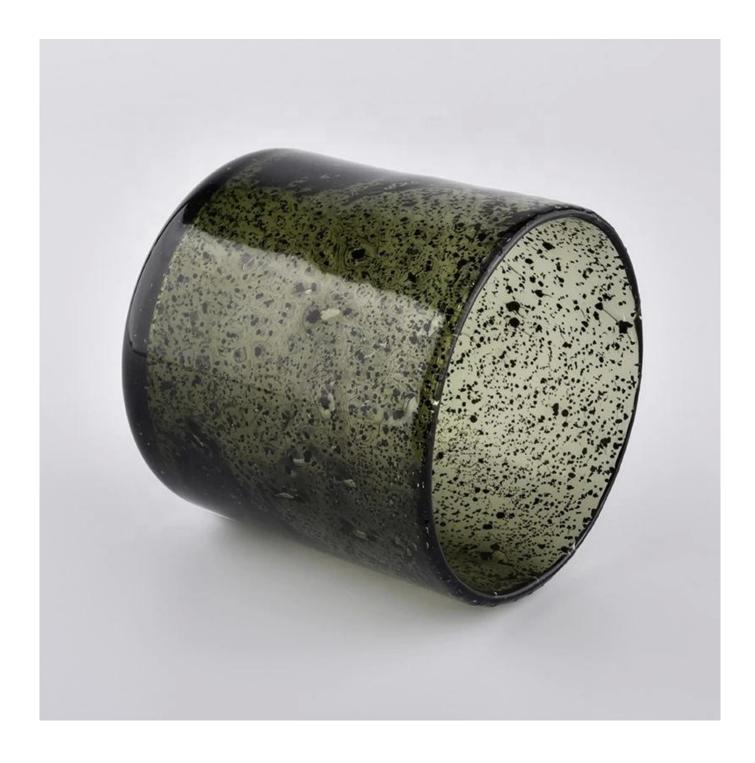

## Sunny Glassware tea light custom bubble glass candle holder vessel

**Product Description** 

This **candle holder** is designed by our professional designers team. It is made from deep processing and kept good quality. It is suitable for home, wedding, party decorations and so on.