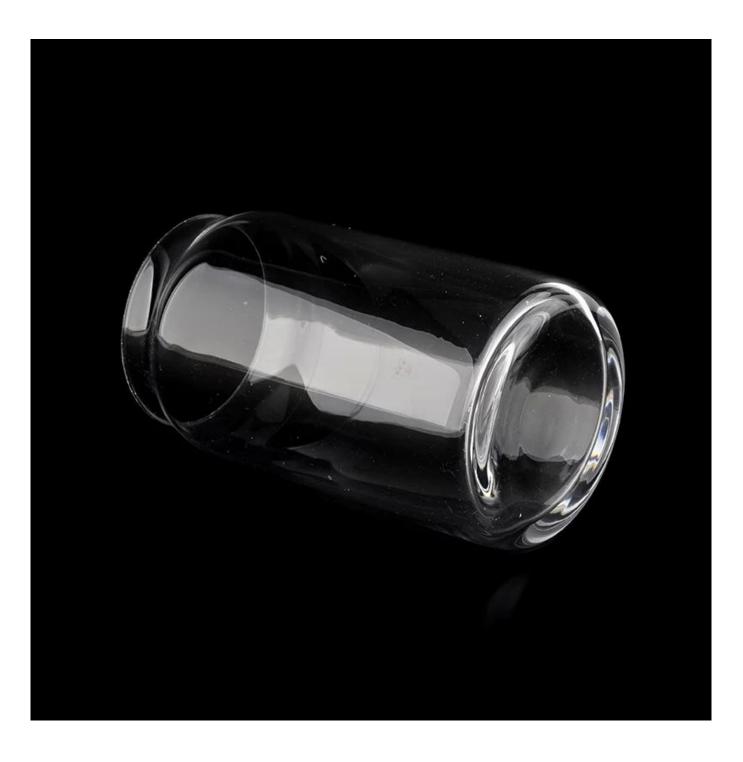

**<u>Sunny Glassware</u>** Wholesale 12oz 14oz special shape glass candle holder

**Product Description** 

| product name      | Sunny Glassware Wholesale 12oz 14oz special shape glass candle holder                                                |  |  |
|-------------------|----------------------------------------------------------------------------------------------------------------------|--|--|
| Sample time       | <ol> <li>5 days if there is glass shape and size</li> <li>15 days, if you need new shapes and sizes glass</li> </ol> |  |  |
| Measure           | Item No.:SGLYP21101601<br>Top dia: 66 mm<br>Bottom dia: 77 mm<br>Height: 133 mm<br>Weight: 208 g<br>Capcity: 495ml   |  |  |
| Packing           | Normal packing,Individual gift box, PVC box, window box, color box, white box, etc                                   |  |  |
| Delivery time     | Within 35 days after the sample and order confirmed                                                                  |  |  |
| Payment term      | 30% deposit by T/T in advance and the balance against the copy of B/L                                                |  |  |
| Shipment          | By sea,by air,by Express and your shipping agent is acceptable                                                       |  |  |
| Usage<br>Occasion | Home decor,Wedding Decoration,Wedding Favors,Decoration enhancement,                                                 |  |  |