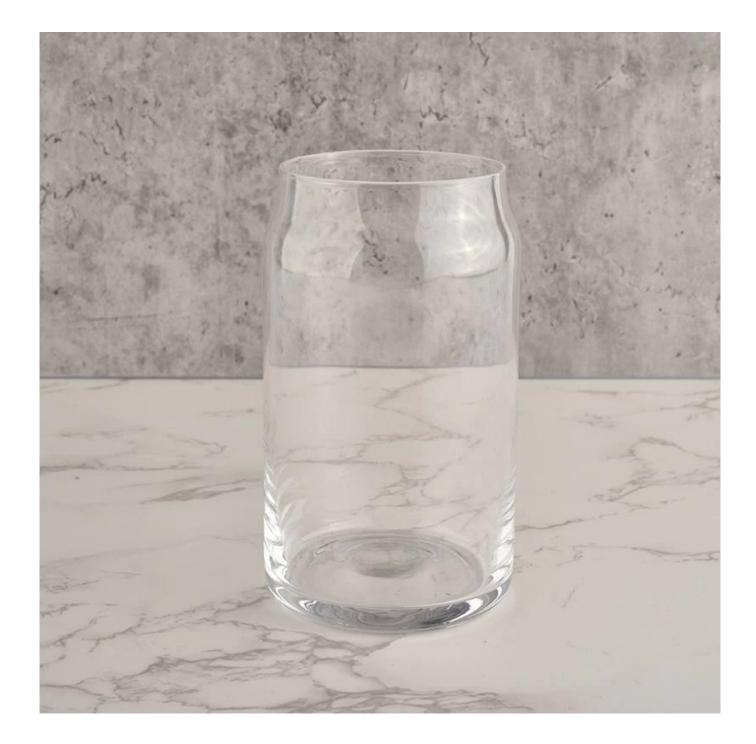

**<u>Sunny Glassware</u>** Wholesale 12oz 14oz special shape glass candle holder

**Product Description** 

| product name      | Sunny Glassware Wholesale 12oz 14oz special shape glass candle holder                                                |  |  |
|-------------------|----------------------------------------------------------------------------------------------------------------------|--|--|
| Sample time       | <ol> <li>5 days if there is glass shape and size</li> <li>15 days, if you need new shapes and sizes glass</li> </ol> |  |  |
| Measure           | Item No.:SGLYP21101601<br>Top dia: 66 mm<br>Bottom dia: 77 mm<br>Height: 133 mm<br>Weight: 208 g<br>Capcity: 495ml   |  |  |
| Packing           | Normal packing,Individual gift box, PVC box, window box, color box, white box, etc                                   |  |  |
| Delivery time     | Within 35 days after the sample and order confirmed                                                                  |  |  |
| Payment term      | 30% deposit by T/T in advance and the balance against the copy of B/L                                                |  |  |
| Shipment          | By sea,by air,by Express and your shipping agent is acceptable                                                       |  |  |
| Usage<br>Occasion | Home decor,Wedding Decoration,Wedding Favors,Decoration enhancement,                                                 |  |  |