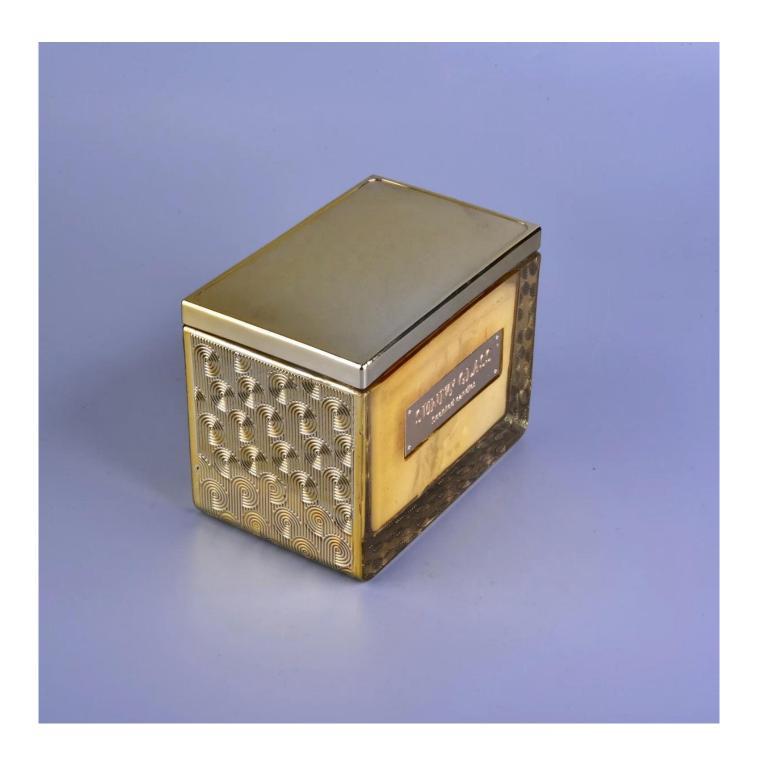

### Sunny Glassware Luxury square gold glass candle jar with golden lid

#### **Product Description**

This **candle holder** is designed by our professional designers team. It is made from deep processing and kept good quality. It is suitable for home, wedding, party decorations and so on.

**Notes:** All the images on this site are copyrighted by Sunny Glassware. Any unauthorized reprinting will be regarded as copyright infringement.

| product name         | Sunny Glassware Luxury square gold glass candle jar with golden lid                                                 |
|----------------------|---------------------------------------------------------------------------------------------------------------------|
| Sample time          | <ol> <li>5 days if at exist shaped and size of glass</li> <li>15 days if need new shape or size of glass</li> </ol> |
| Packing              | Normal packing,Individual gift box, PVC box, window box, color box, white box, etc                                  |
| <b>Delivery time</b> | Within 35 days after the sample and order confirmed                                                                 |
| Payment term         | 30% deposit by T/T in advance and the balance against the copy of B/L                                               |
| Shipment             | By sea,by air,by Express and your shipping agent is acceptable                                                      |
| Usage<br>Occasion    | Home decor, Wedding Decoration, Wedding Favors, Decoration enhancement,                                             |