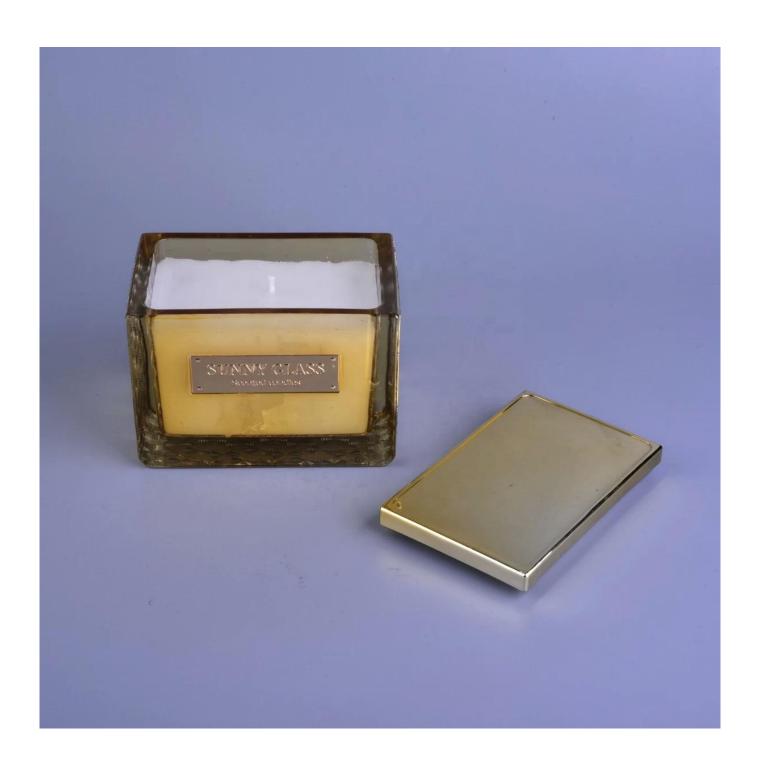

### Sunny Glassware Luxury square gold glass candle jar with golden lid

#### **Product Description**

This **candle holder** is designed by our professional designers team. It is made from deep processing and kept good quality. It is suitable for home, wedding, party decorations and so on.