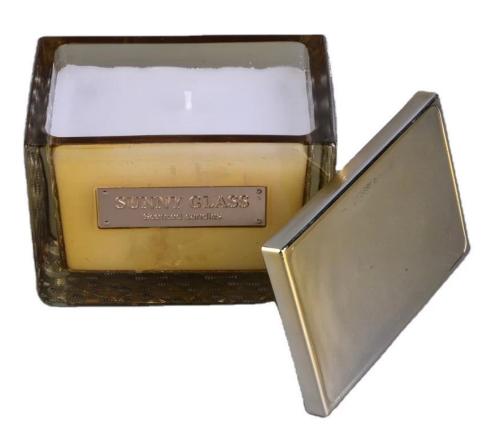

### Sunny Glassware Luxury square gold glass candle jar with golden lid

#### **Product Description**

This **candle holder** is designed by our professional designers team. It is made from deep processing and kept good quality. It is suitable for home, wedding, party decorations and so on.