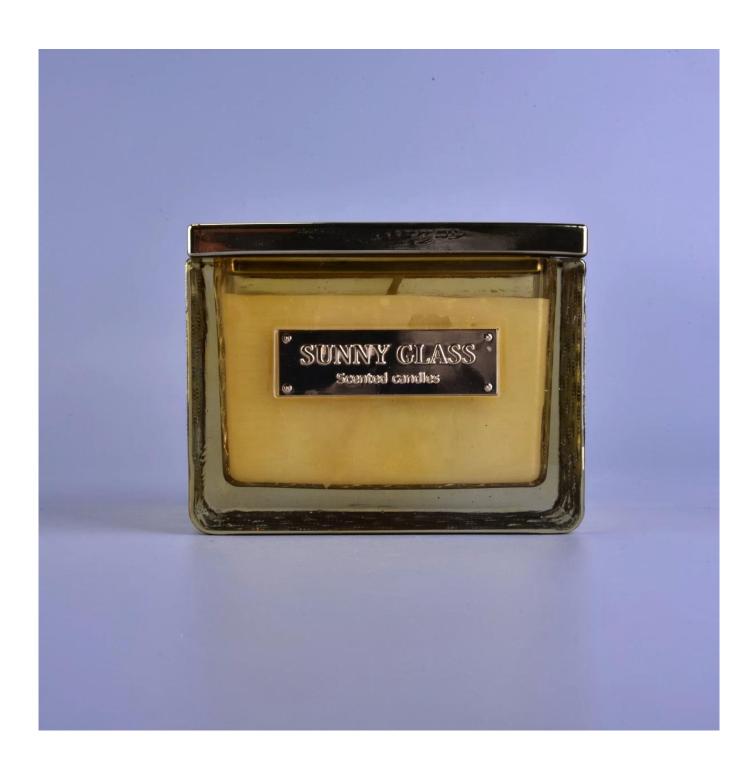

### Sunny Glassware Luxury square gold glass candle jar with golden lid

#### **Product Description**

This **candle holder** is designed by our professional designers team. It is made from deep processing and kept good quality. It is suitable for home, wedding, party decorations and so on.