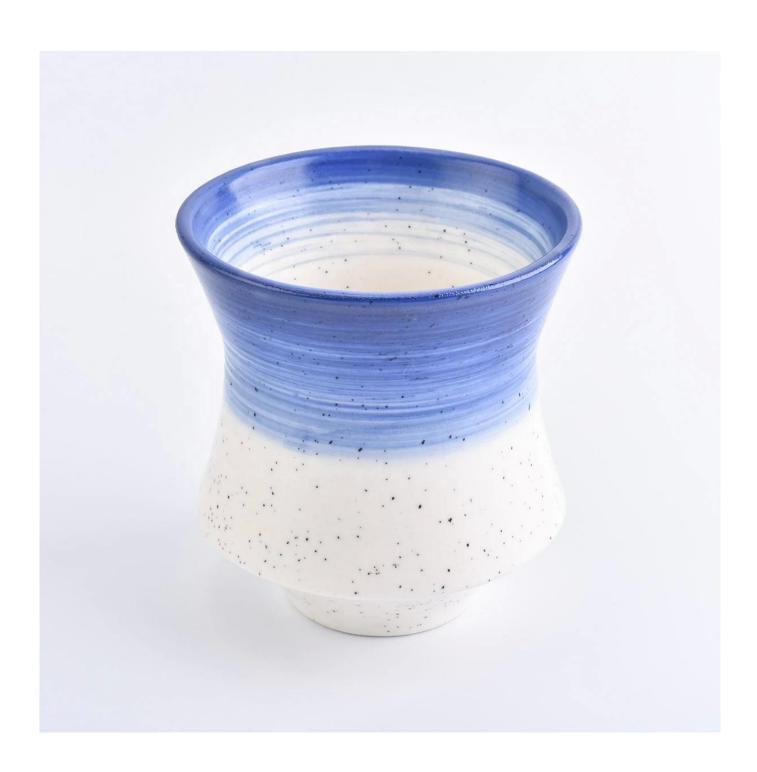

### **Product Description**

This **candle holder** is designed by our professional designers team. It is made from deep processing and kept good quality. A nice choice for home, wedding, party decorations