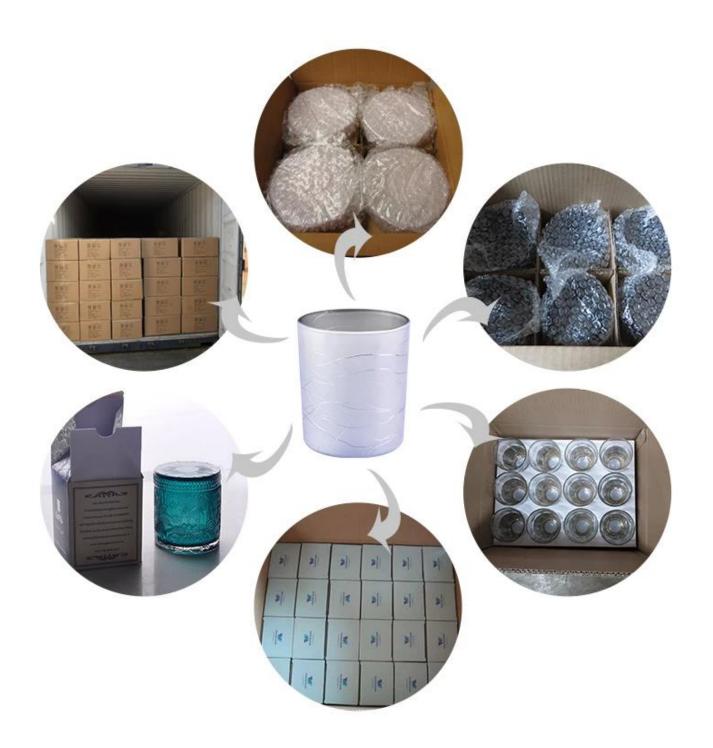

| Product name   | Sunny Customized decorative ceramic candle holder wholesales                        |
|----------------|-------------------------------------------------------------------------------------|
| Sample time    | 1. 5-7 days if at exist shaped and size 2. 15-20 days if need new shape or size     |
| Packing        | Normal packing, Individual gift box, PVC box, window box, color box, white box, etc |
| Delivery time  | Within 35 days after the sample and order confirmed                                 |
| Payment term   | 30% deposit by T/T in advance and the balance against the copy of B/L               |
| Shipment       | By sea,by air,by Express and your shipping agent is acceptable                      |
| Usage Occasion | Home decor, Wedding Decoration, Wedding Favors, Decoration enhancement,             |