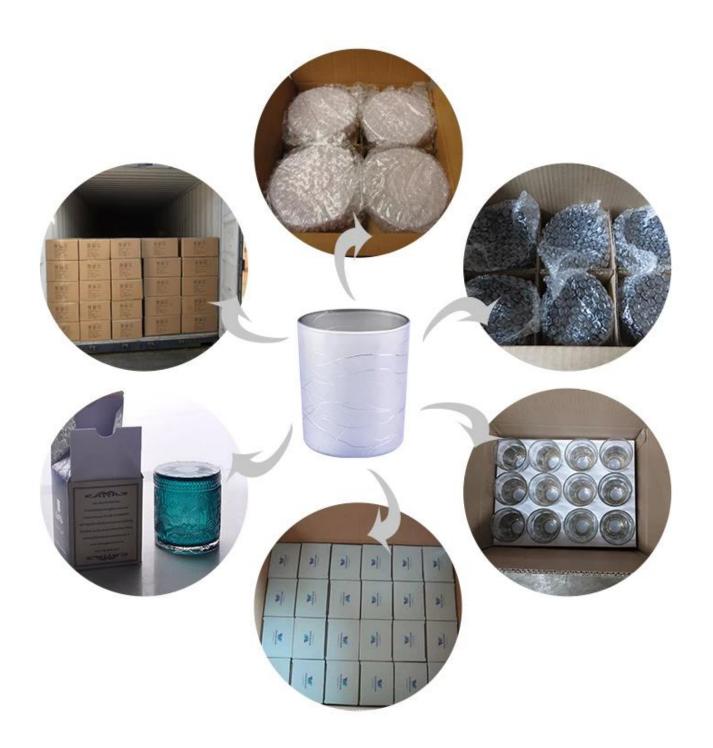

| Product name   | Sunny Custom empty ceramic candle holder wholesales                                 |
|----------------|-------------------------------------------------------------------------------------|
| Sample time    | 1. 5-7 days if at exist shaped and size 2. 15-20 days if need new shape or size     |
| Packing        | Normal packing, Individual gift box, PVC box, window box, color box, white box, etc |
| Delivery time  | Within 35 days after the sample and order confirmed                                 |
| Payment term   | 30% deposit by T/T in advance and the balance against the copy of B/L               |
| Shipment       | By sea,by air,by Express and your shipping agent is acceptable                      |
| Usage Occasion | Home decor, Wedding Decoration, Wedding Favors, Decoration enhancement,             |