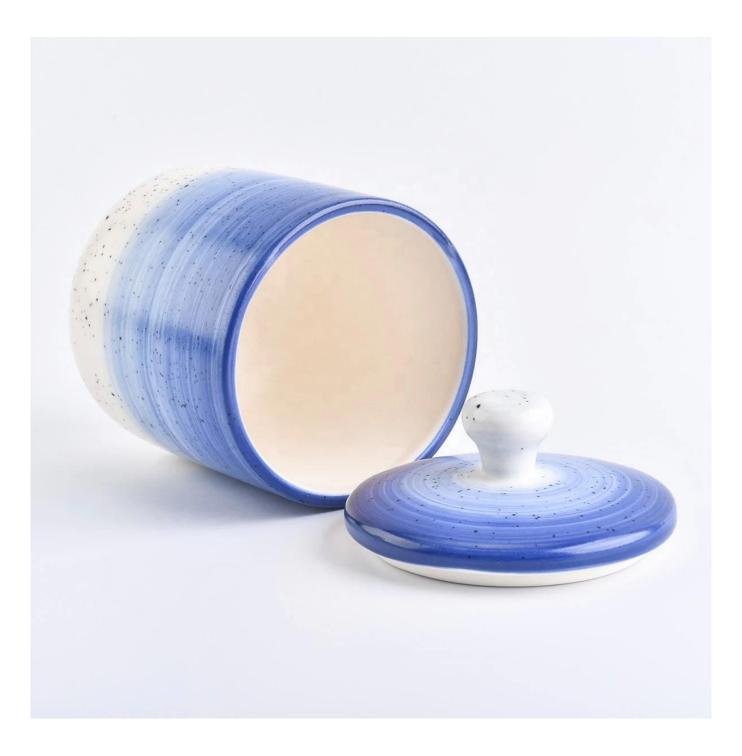

Sunny Custom decorative blue ceramic candle holder with lid

#### **Product Description**

This **candle holder** is designed by our professional designers team. It is made from deep processing and kept good quality. A nice choice for home, wedding, party decorations