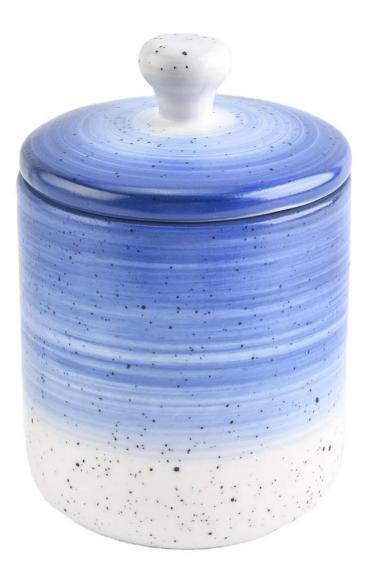

Sunny Custom decorative blue ceramic candle holder with lid

#### **Product Description**

This **candle holder** is designed by our professional designers team. It is made from deep processing and kept good quality. A nice choice for home, wedding, party decorations