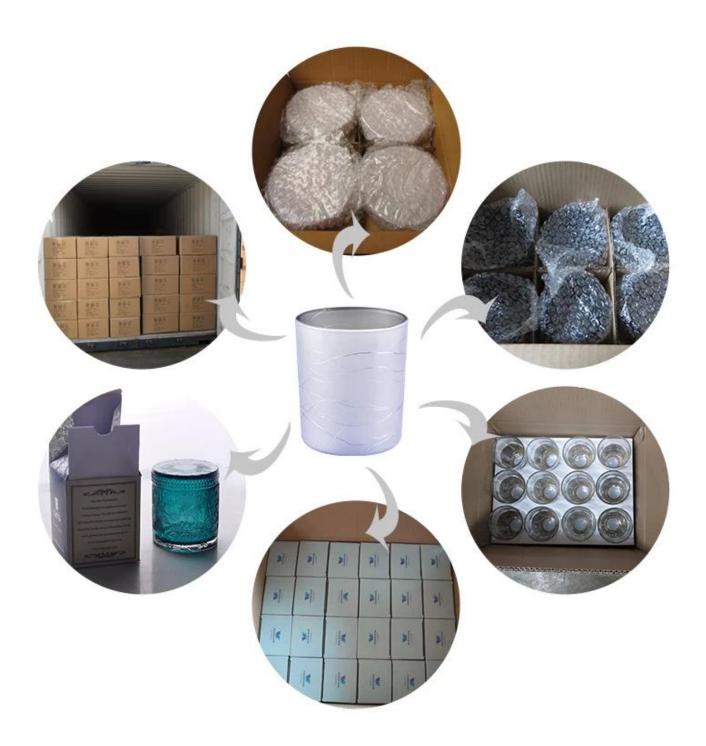

| Product name   | Sunny Custom decorative blue ceramic candle holder with lid                                            |
|----------------|--------------------------------------------------------------------------------------------------------|
| Sample time    | <ol> <li>5-7 days if at exist shaped and size</li> <li>15-20 days if need new shape or size</li> </ol> |
| Packing        | Normal packing,Individual gift box, PVC box, window box, color box, white box, etc                     |
| Delivery time  | Within 35 days after the sample and order confirmed                                                    |
| Payment term   | 30% deposit by T/T in advance and the balance against the copy of B/L                                  |
| Shipment       | By sea,by air,by Express and your shipping agent is acceptable                                         |
| Usage Occasion | Home decor, Wedding Decoration, Wedding Favors, Decoration enhancement,                                |