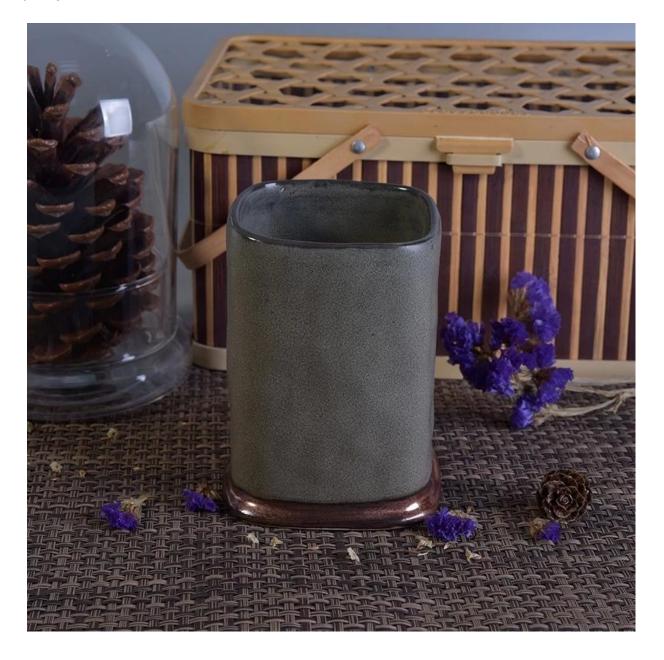

Square brown ceramic candle containers votive church iridescent jars candle holders home decoration wholesale

### **Product Description**

This **candle holder** is designed by our professional designers team. It is made from deep processing and kept good quality. A nice choice for home, wedding, party decorations