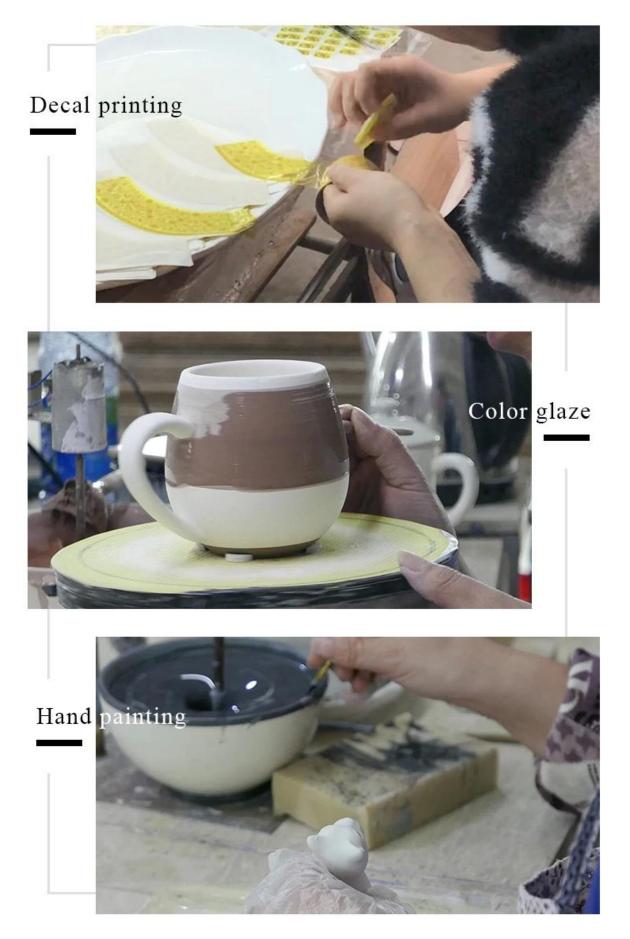

0mm<br>Bottom dia: 90*90mm<br>Height: 116mm<br>Weight: 404g<br>Capacity: 473ml                   |
| Packing        | Normal packing, Individual gift box, PVC box, window box, color box, white box, etc                           |
| Delivery time  | Within 35 days after the sample and order confirmed                                                           |
| Payment term   | 30% deposit by T/T in advance and the balance against the copy of $B/L$                                       |
| Shipment       | By sea,by air,by Express and your shipping agent is acceptable                                                |
| Usage Occasion | Home decor, Wedding Decoration, Wedding Favors, Decoration enhancement,                                       |

**Process Craft** 

### **DEEP PROCESSING**



#### Service Story

Someone ask me, why Sunny Glassware is **the supplier of 80% fragrance brands in the United State**, take a second to listen to my story about<u>candle holders</u> order, you will understand Sunny always stay with you whatever it happens.

Last summer was really a great experience to us, J placed a big order with mass candle holders to Sunny Glassware at August 2018, everyone was so exciting and wanted to make it perfect .



Everything goes very well at the beginning, fast move, perfect communication, all is good. A small accessory became a big bomb which is out of our expectation, J wanted us to buy this small accessory in China but he told us this is a very difficult stuff, we digged 7 factories and one of them told us they can produce it. We are happy to know that