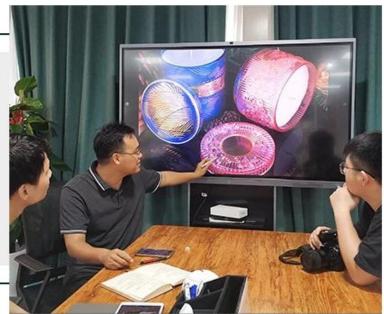

Square brown ceramic candle containers votive church iridescent jars candle holders home decoration wholesale



### Achieve Customers' Ideas

get your ideas becoming creative fragrance products and

### sell them very well

### Award-winning Design Team

won the trust of many upscale brands





### Excellent After-service

problem solved within 24 hours

### **Product Description**

This **candle holder** is designed by our professional designers team. It is made from deep processing and kept good quality. A nice choice for home, wedding, party decorations





| Product name   | Square brown ceramic candle containers votive church iridescent jars candle holders home decoration wholesale |
|----------------|---------------------------------------------------------------------------------------------------------------|
| Sample time    | <ol> <li>5-7 days if at exist shaped and size</li> <li>15-20 days if need new shape or size</li> </ol>        |
| Measure(mm)    | Top dia: 80*80mm<br>Bottom dia: 90*90mm<br>Height: 116mm<br>Weight: 404g<br>Capacity: 473ml                   |