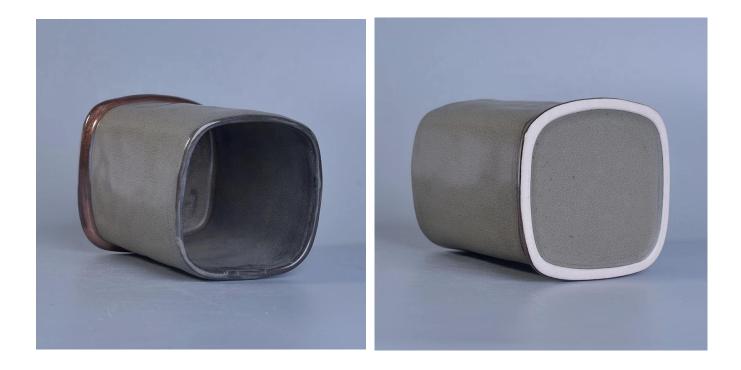

### **Product Description**

This **candle holder** is designed by our professional designers team. It is made from deep processing and kept good quality. A nice choice for home, wedding, party decorations

| Product name   | Square brown ceramic candle containers votive church iridescent jars candle holders home decoration wholesale |
|----------------|---------------------------------------------------------------------------------------------------------------|
| Sample time    | <ol> <li>5-7 days if at exist shaped and size</li> <li>15-20 days if need new shape or size</li> </ol>        |
| Measure(mm)    | Top dia: 80*80mm<br>Bottom dia: 90*90mm<br>Height: 116mm<br>Weight: 404g<br>Capacity: 473ml                   |
| Packing        | Normal packing, Individual gift box, PVC box, window box, color box, white box, etc                           |
| Delivery time  | Within 35 days after the sample and order confirmed                                                           |
| Payment term   | 30% deposit by T/T in advance and the balance against the copy of $B/L$                                       |
| Shipment       | By sea,by air,by Express and your shipping agent is acceptable                                                |
| Usage Occasion | Home decor, Wedding Decoration, Wedding Favors, Decoration enhancement,                                       |