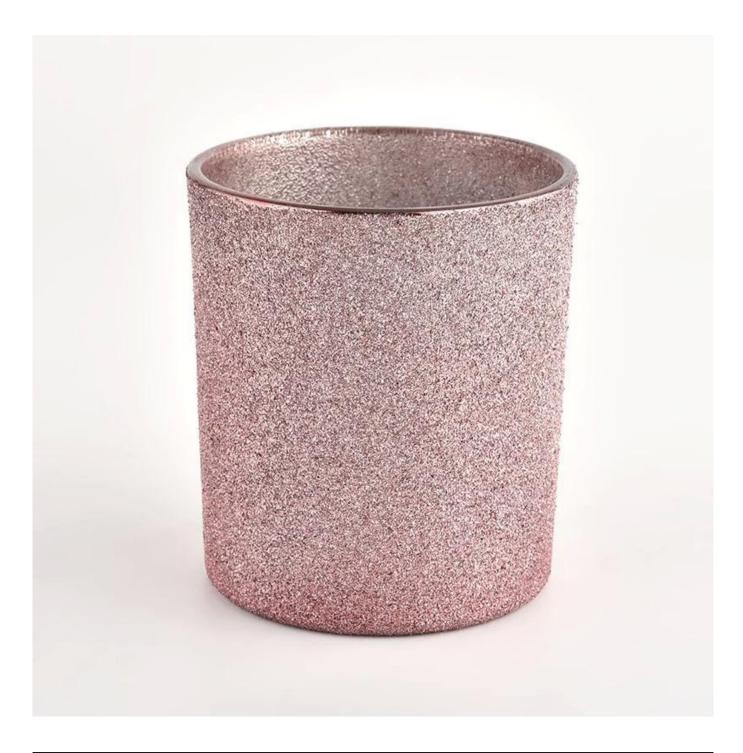

# product description

| product<br>name | Special technique grind glass candle jar for home decoration                                   |
|-----------------|------------------------------------------------------------------------------------------------|
| Sample<br>time  | 1. 5 days if there is glass shape and size 2. 15 days, if you need new shapes and sizes glass  |
| Measure         | Item No.:SGHL21121524 Top dia: 80mm Bottom dia: 74mm Height: 90mm Weight: 290g Capacity: 300ml |
| Packing         | Normal packing, Individual gift box, PVC box, window box, color box, white box, etc            |