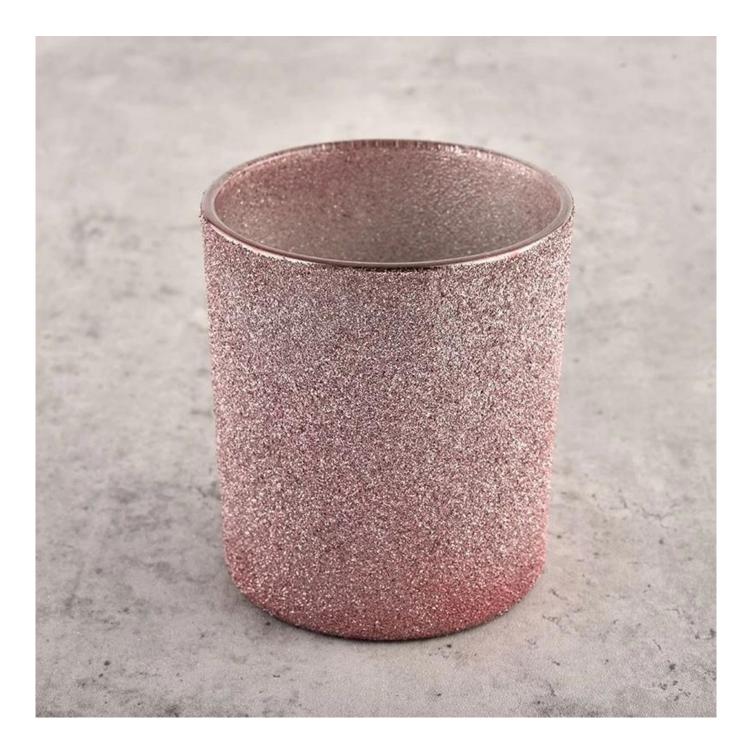

# Special technique grind glass candle jar for home decoration

# product description

| product<br>name | Special technique grind glass candle jar for home decoration                                   |
|-----------------|------------------------------------------------------------------------------------------------|
| Sample<br>time  | 1. 5 days if there is glass shape and size 2. 15 days, if you need new shapes and sizes glass  |
| Measure         | Item No.:SGHL21121524 Top dia: 80mm Bottom dia: 74mm Height: 90mm Weight: 290g Capacity: 300ml |
| Packing         | Normal packing, Individual gift box, PVC box, window box, color box, white box, etc            |

Unusual shapes and simple style-perfect for presenting your style in any room. Quality, impressive style and these <u>glass candle jar</u> so very gift worthy.

This gorgeous glass candle jar matches with any home decoration furniture, for example, dining table, cooking bench, dressing table, tea table, coffee bar and bookshelves. It is also easy going with restaurants and hotels. When the candle is lighted, the room is filled with aroma!

This decorative candle jar is the perfect gift for friendship and makes a elegance high-end gift for your loved ones. Everyone will appreciate the craftsmanship quality of this exquisite glass candle jar.