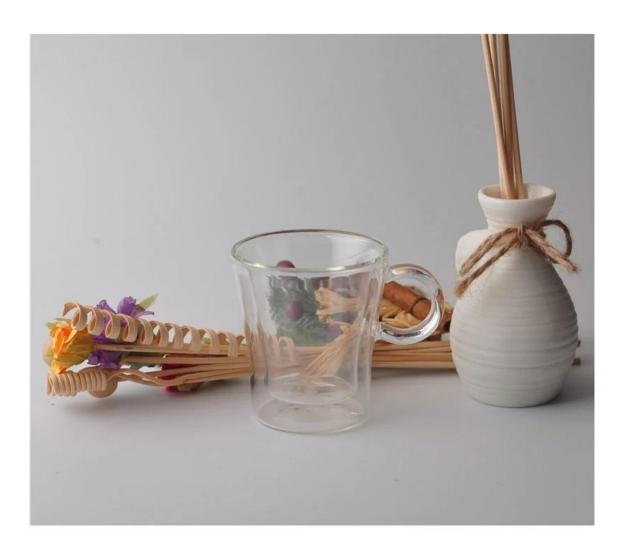

| Small Double | Walled | Insulated | Mug | with | Handle | 3oz |
|--------------|--------|-----------|-----|------|--------|-----|
|              |        |           |     |      |        |     |

## **Product Description**

This  ${\it glass\ coffee\ cup}$  is made of borosilicate glass, which is a nice kitchenware for drinking .

| product name   | Small Double Walled Insulated Mug with Handle 3oz                                                                   |
|----------------|---------------------------------------------------------------------------------------------------------------------|
| Sample time    | <ol> <li>5 days if at exist shaped and size of glass</li> <li>20 days if need new shape or size of glass</li> </ol> |
| Measure(mm)    | Top dia:65mm Bottom dia:50mm Height:70mm Weight:79g Capacity:86ml                                                   |
| Packing        | Normal packing,Individual gift box, PVC box, window box, color box, white box, etc                                  |
| Delivery time  | Within 45 days after the sample and order confirmed                                                                 |
| Payment term   | 30% deposit by T/T in advance and the balance against the copy of B/L                                               |
| Shipment       | By sea,by air,by Express and your shipping agent is acceptable                                                      |
| Usage Occasion | Kitchenware                                                                                                         |