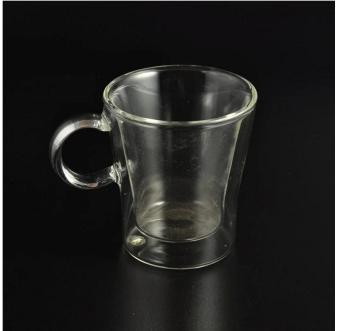

## **Product Description**

This  ${\it glass\ coffee\ cup}$  is made of borosilicate glass, which is a nice kitchenware for drinking .

| product name   | Small Double Walled Insulated Mug with Handle 3oz                                                                   |
|----------------|---------------------------------------------------------------------------------------------------------------------|
| Sample time    | <ol> <li>5 days if at exist shaped and size of glass</li> <li>20 days if need new shape or size of glass</li> </ol> |
| Measure(mm)    | Top dia:65mm Bottom dia:50mm Height:70mm Weight:79g Capacity:86ml                                                   |
| Packing        | Normal packing,Individual gift box, PVC box, window box, color box, white box, etc                                  |
| Delivery time  | Within 45 days after the sample and order confirmed                                                                 |
| Payment term   | 30% deposit by T/T in advance and the balance against the copy of B/L                                               |
| Shipment       | By sea,by air,by Express and your shipping agent is acceptable                                                      |
| Usage Occasion | Kitchenware                                                                                                         |