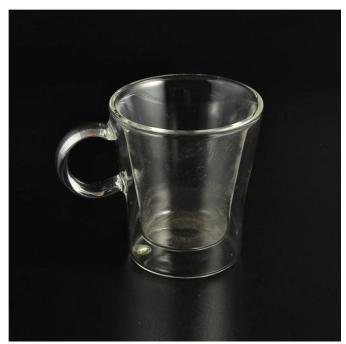

## **Product Description**

This  ${\it glass\ coffee\ cup}$  is made of borosilicate glass, which is a nice kitchenware for drinking .

| product name   | Small Double Walled Insulated Mug with Handle 3oz                                                                   |
|----------------|---------------------------------------------------------------------------------------------------------------------|
| Sample time    | <ol> <li>5 days if at exist shaped and size of glass</li> <li>20 days if need new shape or size of glass</li> </ol> |
| Measure(mm)    | Top dia:65mm Bottom dia:50mm Height:70mm Weight:79g Capacity:86ml                                                   |
| Packing        | Normal packing,Individual gift box, PVC box, window box, color box, white box, etc                                  |
| Delivery time  | Within 45 days after the sample and order confirmed                                                                 |
| Payment term   | 30% deposit by T/T in advance and the balance against the copy of B/L                                               |
| Shipment       | By sea,by air,by Express and your shipping agent is acceptable                                                      |
| Usage Occasion | Kitchenware                                                                                                         |