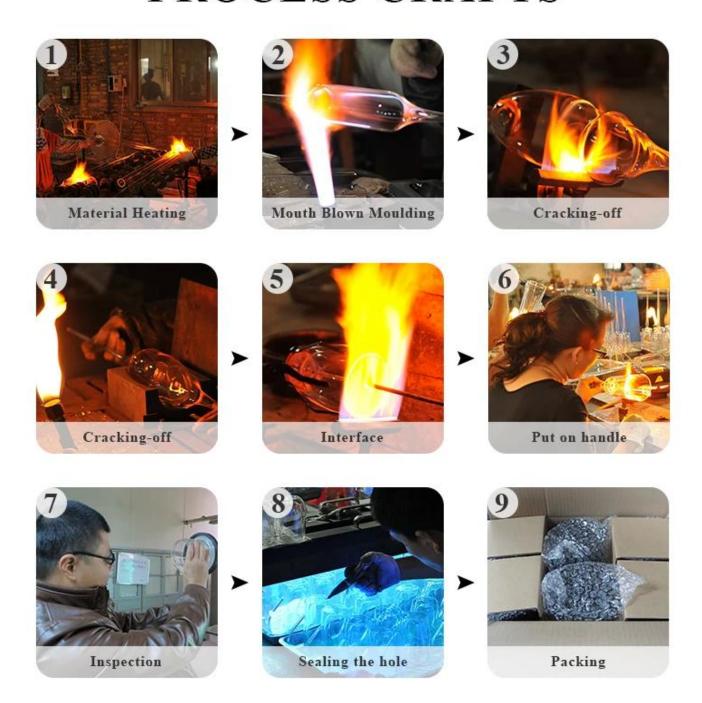

g Capacity:86ml                                                   |
| Packing        | Normal packing,Individual gift box, PVC box, window box, color box, white box, etc                                  |
| Delivery time  | Within 45 days after the sample and order confirmed                                                                 |
| Payment term   | 30% deposit by T/T in advance and the balance against the copy of B/L                                               |
| Shipment       | By sea,by air,by Express and your shipping agent is acceptable                                                      |
| Usage Occasion | Kitchenware                                                                                                         |

### **Process Craft**

## **PROCESS CRAFTS**



### **Service Story**

Someone ask me, why Sunny Glassware is **the supplier of 80% fragrance brands in the United State**, take a second to listen to my story about\_glass order, you will understand Sunny always stay with you whatever it happens.

Last summer was really a great experience to us, J placed a big order with mass candle holders to Sunny Glassware at August 2018, everyone was so exciting and wanted to make it perfect.



Everything goes very well at the beginning, fast move, perfect communication, all is good. A small accessory became a big bomb which is out of our expectation, J wanted us to buy this small accessory in China but he told us this is a very difficult stuff, we digged 7 factories and one of them told us they can produce it. We are happy to know that and we took