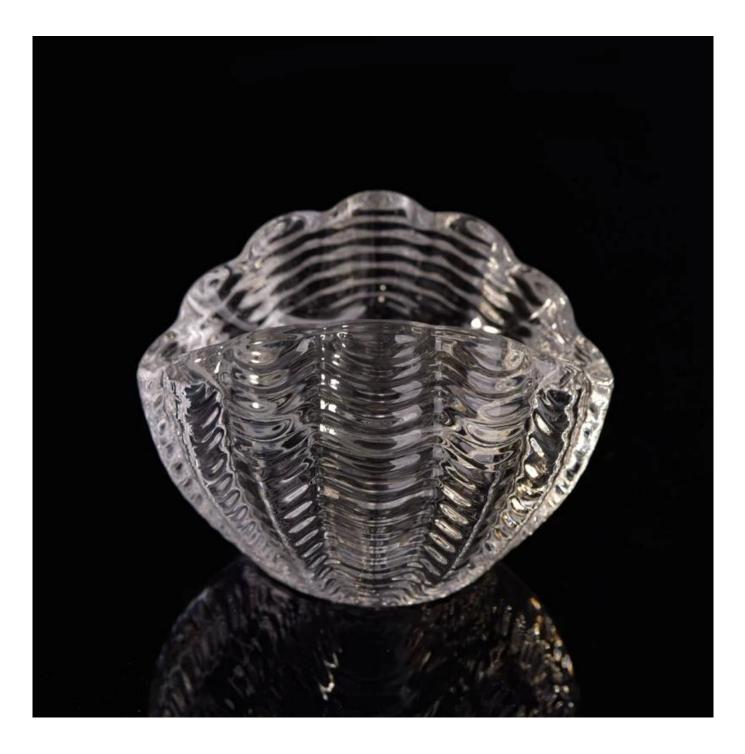

# Seashell glass candle holders coast home decoration wholesale

**Product Description** 

This **candle holder** is designed by our professional designers team. It is made from deep processing and kept good quality. It is suitable for home, wedding, party decorations and so on.

|                | Seashell glass candle holders coast home decoration wholesale                                                       |
|----------------|---------------------------------------------------------------------------------------------------------------------|
| Sample time    | <ol> <li>5 days if at exist shaped and size of glass</li> <li>15 days if need new shape or size of glass</li> </ol> |
| Measure(mm)    | Top dia:90mm<br>Bottom dia: 50mm<br>Height: 65mm<br>Weight: 400g<br>Capacity:25ml                                   |
| Packing        | Normal packing,Individual gift box, PVC box, window box, color box, white box, etc                                  |
| Delivery time  | Within 60 days after the sample and order confirmed                                                                 |
| Payment term   | 30% deposit by T/T in advance and the balance against the copy of B/L                                               |
| Shipment       | By sea,by air,by Express and your shipping agent is acceptable                                                      |
| Usage Occasion | Home decor, Wedding Decoration, Wedding Favors, Decoration enhancement,                                             |