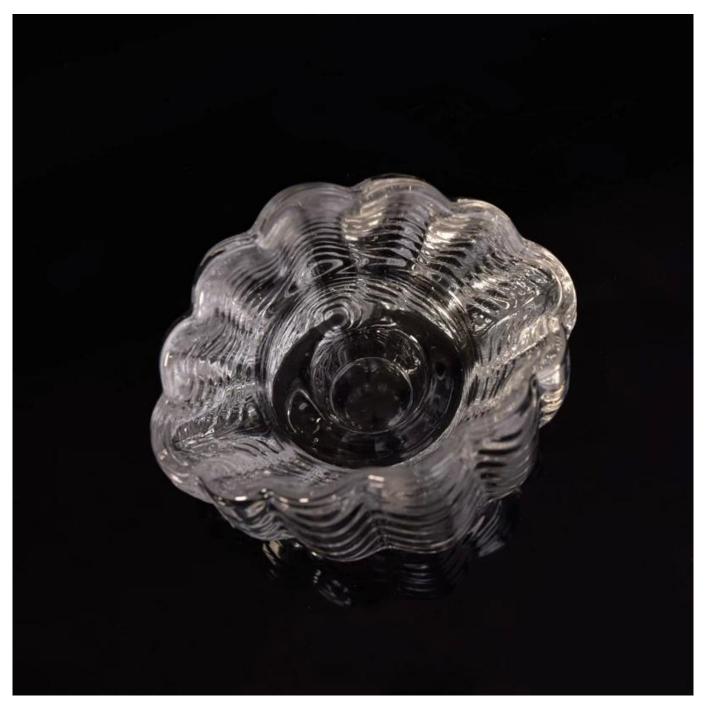

# Seashell glass candle holders coast home decoration wholesale

**Product Description** 

This **candle holder** is designed by our professional designers team. It is made from deep processing and kept good quality. It is suitable for home, wedding, party decorations and so on.

|                | Seashell glass candle holders coast home decoration wholesale                                                       |
|----------------|---------------------------------------------------------------------------------------------------------------------|
| Sample time    | <ol> <li>5 days if at exist shaped and size of glass</li> <li>15 days if need new shape or size of glass</li> </ol> |
| Measure(mm)    | Top dia:90mm<br>Bottom dia: 50mm<br>Height: 65mm<br>Weight: 400g<br>Capacity:25ml                                   |
| Packing        | Normal packing,Individual gift box, PVC box, window box, color box, white box, etc                                  |
| Delivery time  | Within 60 days after the sample and order confirmed                                                                 |
| Payment term   | 30% deposit by T/T in advance and the balance against the copy of B/L                                               |
| Shipment       | By sea,by air,by Express and your shipping agent is acceptable                                                      |
| Usage Occasion | Home decor, Wedding Decoration, Wedding Favors, Decoration enhancement,                                             |