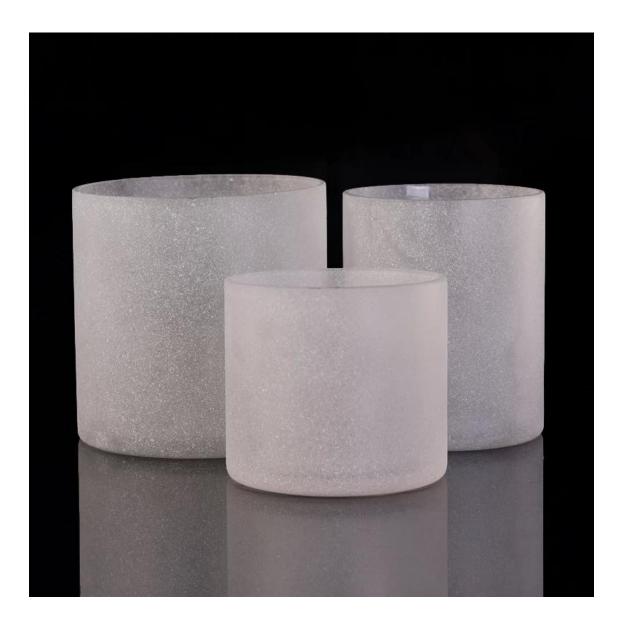

### **Product Description**

This **glass candle holder** looks simple but very classic, will never be out of fashion for home decorations. The glass is made of sodalime with high quality.

| Product name   | Sandblasted glass candle jars frosted home decoration wholesales                                                    |
|----------------|---------------------------------------------------------------------------------------------------------------------|
| Sample time    | <ol> <li>5 days if at exist shaped and size of glass</li> <li>15 days if need new shape or size of glass</li> </ol> |
| Measure(mm)    | Top dia:100mm<br>Bottom dia:100mm<br>Height:90mm<br>Weight:234g<br>Capacity:570ml                                   |
| Packing        | Normal packing,Individual gift box, PVC box, window box, color box, white box, etc                                  |
| Delivery time  | Within 35 days after the sample and order confirmed                                                                 |
| Payment term   | 30% deposit by T/T in advance and the balance against the copy of B/L                                               |
| Shipment       | By sea,by air,by Express and your shipping agent is acceptable                                                      |
| Usage Occasion | Home decor,Wedding Decoration,Wedding Favors,Decoration enhancement,                                                |