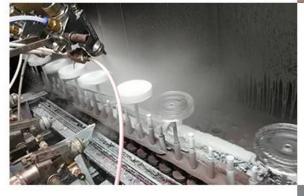

**Process Craft** 

### **DEEP PROCESSING**

## **02** LASER ENGRAVING

**03** SPRAYING