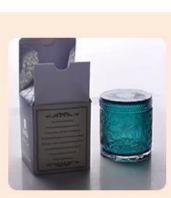

# Sandblasted glass candle jars frosted home decoration wholesales

### **Product Description**

This **glass candle holder** looks simple but very classic, will never be out of fashion for home decorations. The glass is made of sodalime with high quality.

| Product name   | Sandblasted glass candle jars frosted home decoration wholesales                                                    |
|----------------|---------------------------------------------------------------------------------------------------------------------|
| Sample time    | <ol> <li>5 days if at exist shaped and size of glass</li> <li>15 days if need new shape or size of glass</li> </ol> |
| Measure(mm)    | Top dia:100mm<br>Bottom dia:100mm<br>Height:90mm<br>Weight:234g<br>Capacity:570ml                                   |
| Packing        | Normal packing,Individual gift box, PVC box, window box, color box, white box, etc                                  |
| Delivery time  | Within 35 days after the sample and order confirmed                                                                 |
| Payment term   | 30% deposit by T/T in advance and the balance against the copy of B/L                                               |
| Shipment       | By sea,by air,by Express and your shipping agent is acceptable                                                      |
| Usage Occasion | Home decor,Wedding Decoration,Wedding Favors,Decoration enhancement,                                                |