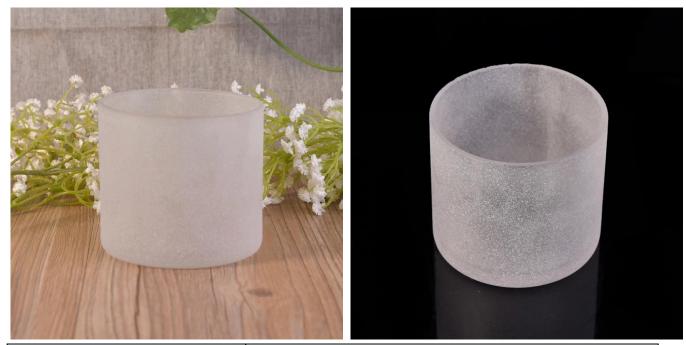

# Sandblasted glass candle jars frosted home decoration wholesales

### **Product Description**

This **glass candle holder** looks simple but very classic, will never be out of fashion for home decorations. The glass is made of sodalime with high quality.

| Product name   | Sandblasted glass candle jars frosted home decoration wholesales                                                    |
|----------------|---------------------------------------------------------------------------------------------------------------------|
| Sample time    | <ol> <li>5 days if at exist shaped and size of glass</li> <li>15 days if need new shape or size of glass</li> </ol> |
| Measure(mm)    | Top dia:100mm<br>Bottom dia:100mm<br>Height:90mm<br>Weight:234g<br>Capacity:570ml                                   |
| Packing        | Normal packing,Individual gift box, PVC box, window box, color box, white box, etc                                  |
| Delivery time  | Within 35 days after the sample and order confirmed                                                                 |
| Payment term   | 30% deposit by T/T in advance and the balance against the copy of B/L                                               |
| Shipment       | By sea,by air,by Express and your shipping agent is acceptable                                                      |
| Usage Occasion | Home decor,Wedding Decoration,Wedding Favors,Decoration enhancement,                                                |