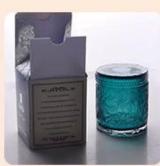

SG88100 400ml Clear Glass Candle Holder with Wooden Lids Wholesales

Such a large and abundant sample room

#### **Product Description**

All the pictures on this site are copyrighted by Sunny Glassware. Any unauthorized copy will

be regarded as copyright infringement.

This **glass candle holder** is made of sodalime in high quality. It is classic for all kinds of candle or soy wax. Kindly note that we welcome customized finish and we can do all kinds of lids.