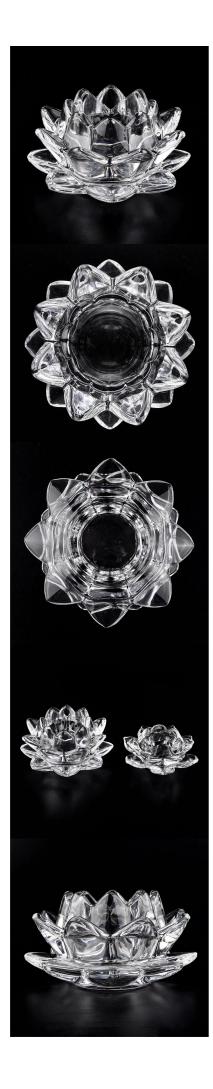

| Product Name   | Lotus designed glass tealight candle holders                                                                        |
|----------------|---------------------------------------------------------------------------------------------------------------------|
| Sample time    | <ol> <li>5 days if at exist shaped and size of glass</li> <li>15 days if need new shape or size of glass</li> </ol> |
| Measure(mm)    | SGHY19120702<br>Top dia:75mm<br>Bottom dia: 68mm<br>Max dia:140mm<br>Height: 75mm<br>Weight:849g<br>Capacity: 120ml |
| Packing        | Normal packing,Individual gift box, PVC box, window box, color box, white box, etc                                  |
| Delivery time  | Within 35 days after the sample and order confirmed                                                                 |
| Payment term   | 30% deposit by T/T in advance and the balance against the copy of B/L                                               |
| Shipment       | By sea,by air,by Express and your shipping agent is acceptable                                                      |
| Usage Occasion | Home decor,Wedding Decoration,Wedding Favors,Decoration enhancement,                                                |