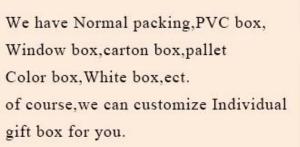

| Product Name   | Lotus designed glass tealight candle holders                                                                        |
|----------------|---------------------------------------------------------------------------------------------------------------------|
| Sample time    | <ol> <li>5 days if at exist shaped and size of glass</li> <li>15 days if need new shape or size of glass</li> </ol> |
| Measure(mm)    | SGHY19120702<br>Top dia:75mm<br>Bottom dia: 68mm<br>Max dia:140mm<br>Height: 75mm<br>Weight:849g<br>Capacity: 120ml |
| Packing        | Normal packing,Individual gift box, PVC box, window box, color box, white box, etc                                  |
| Delivery time  | Within 35 days after the sample and order confirmed                                                                 |
| Payment term   | 30% deposit by T/T in advance and the balance against the copy of B/L                                               |
| Shipment       | By sea,by air,by Express and your shipping agent is acceptable                                                      |
| Usage Occasion | Home decor,Wedding Decoration,Wedding Favors,Decoration enhancement,                                                |