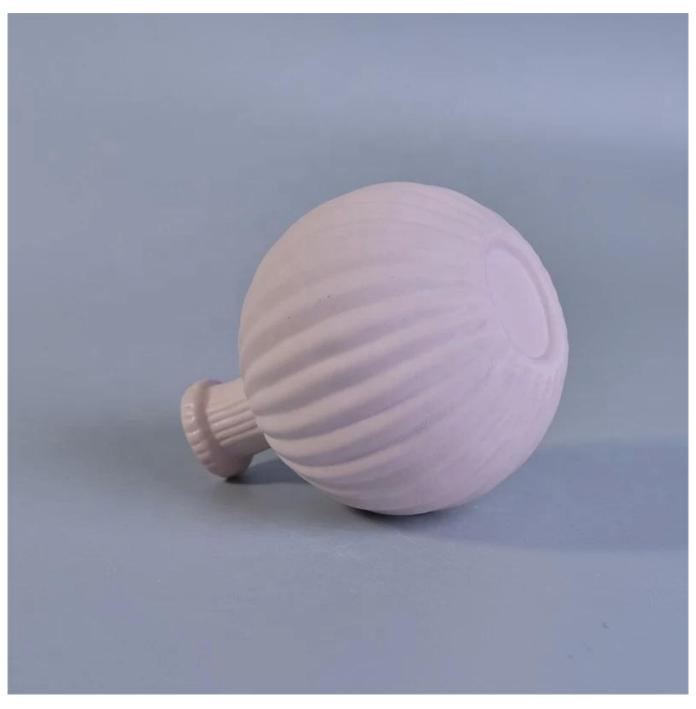

# Round Aroma Pink Ceramic Reed Diffuser Bottle Aromatherapy Room Decor

### **Product Description**

ARTISAN DESIGN: Everything flourishes in spring, this artfully-designed pattern brings people a sense of vitality. This beautiful aromatic diffuser is a perfect home decor piece for flameless fragrance.

(All the images on this site are copyrighted by Sunny Glassware. Any unauthorized reprinting will be regarded as copyright infringement.)

| product name  | Round Aroma Pink Ceramic Reed<br>Diffuser Bottle Aromatherapy<br>Room Decor                                            |
|---------------|------------------------------------------------------------------------------------------------------------------------|
| Sample time   | <ul><li>1. 5 days if at exist shaped and size of glass</li><li>2. 15 days if need new shape or size of glass</li></ul> |
| Measure(mm)   | Top dia: 27mm<br>Max Dia:88mm<br>Height: 102mm<br>Weight: 165g<br>Capacity: 240ml                                      |
| Packing       | Normal packing,Individual gift box, PVC box, window box, color box, white box, etc                                     |
| Delivery time | Within 35 days after the sample and order confirmed                                                                    |
| Payment term  | 30% deposit by T/T in advance and the balance against the copy of B/L                                                  |