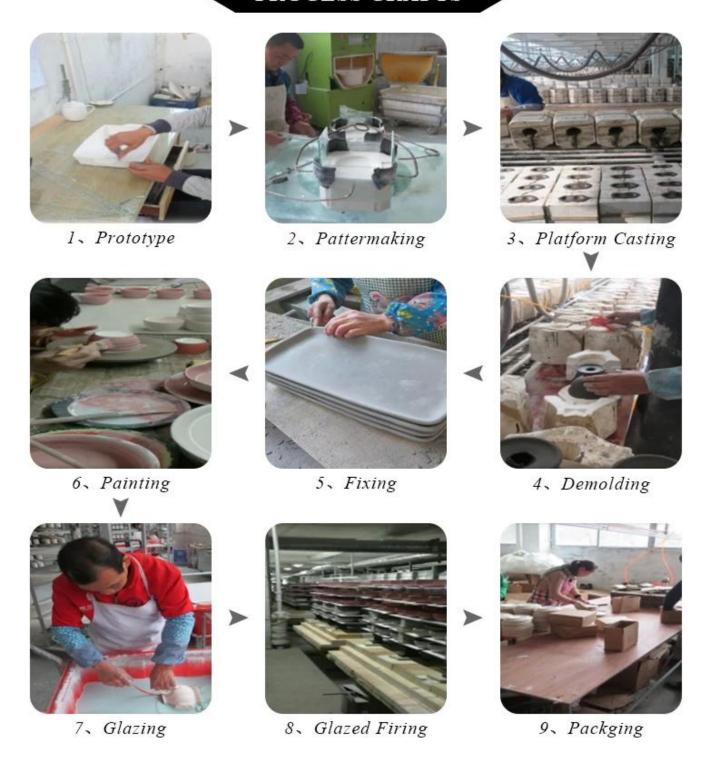

r>Weight: 165g<br>Capacity: 240ml                                      |
| Packing       | Normal packing,Individual gift box, PVC box, window box, color box, white box, etc                                     |
| Delivery time | Within 35 days after the sample and order confirmed                                                                    |
| Payment term  | 30% deposit by T/T in advance and the balance against the copy of B/L                                                  |

| Shinmani | By sea,by air,by Express and your shipping agent is acceptable          |
|----------|-------------------------------------------------------------------------|
|          | Home decor, Wedding Decoration, Wedding Favors, Decoration enhancement, |

### **Process Craft**

### · PROCESS CRAFTS ·



### **Packaging & Shipping**

We also have **our own professional and international logistic company** for your service.

We are your best choice without any concern.



# Different From The Peer

- Own professional shipping company( Shenzhen Sunny
- Worldwide logistics)
- 20+ years freight history and WCA members.







### · PACKING&SHIPPING ·







### · PACKING DISPLAY ·













# · FACTORY ·







### **Exhibition**

Sunny Glassware have taken part in various exhibitions since 2002 year, like Shanghai, London, Hongkong show.

We win customers'trust and recognition which improve our brand reputation.

### · EXHIBITION ·











There are more than 5000 products in Shenzhen sample room of Sunny Glassware for your reference. Our products are famous for all around the world a