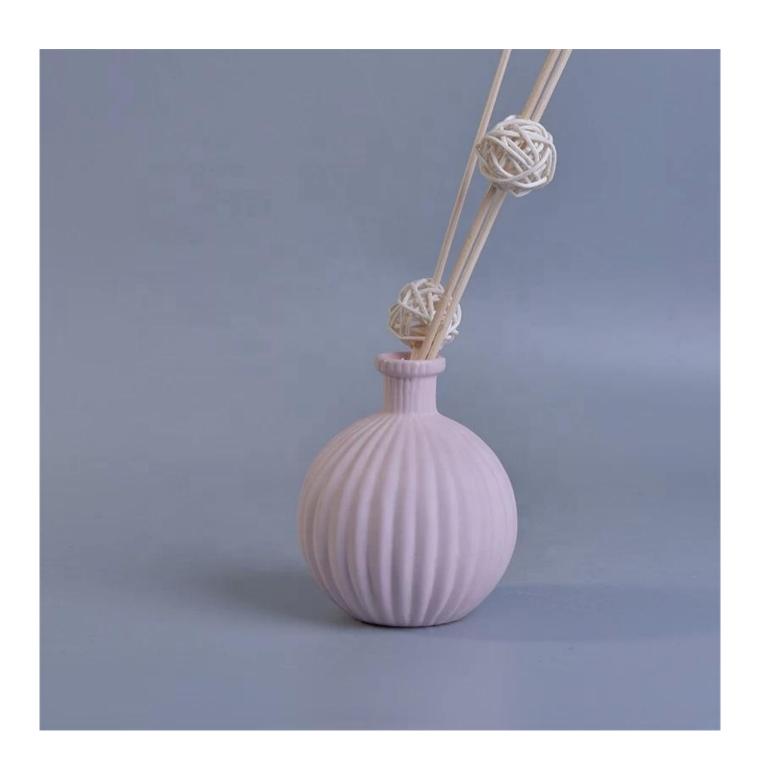

# Round Aroma Pink Ceramic Reed Diffuser Bottle Aromatherapy Room Decor

### **Product Description**

ARTISAN DESIGN: Everything flourishes in spring, this artfully-designed pattern brings people a sense of vitality. This beautiful aromatic diffuser is a perfect home decor piece for flameless fragrance.

(All the images on this site are copyrighted by Sunny Glassware. Any unauthorized reprinting will be regarded as copyright infringement.)

| product name  | Round Aroma Pink Ceramic Reed<br>Diffuser Bottle Aromatherapy<br>Room Decor                                            |
|---------------|------------------------------------------------------------------------------------------------------------------------|
| Sample time   | <ul><li>1. 5 days if at exist shaped and size of glass</li><li>2. 15 days if need new shape or size of glass</li></ul> |
| Measure(mm)   | Top dia: 27mm<br>Max Dia:88mm<br>Height: 102mm<br>Weight: 165g<br>Capacity: 240ml                                      |
| Packing       | Normal packing,Individual gift box, PVC box, window box, color box, white box, etc                                     |
| Delivery time | Within 35 days after the sample and order confirmed                                                                    |
| Payment term  | 30% deposit by T/T in advance and the balance against the copy of B/L                                                  |