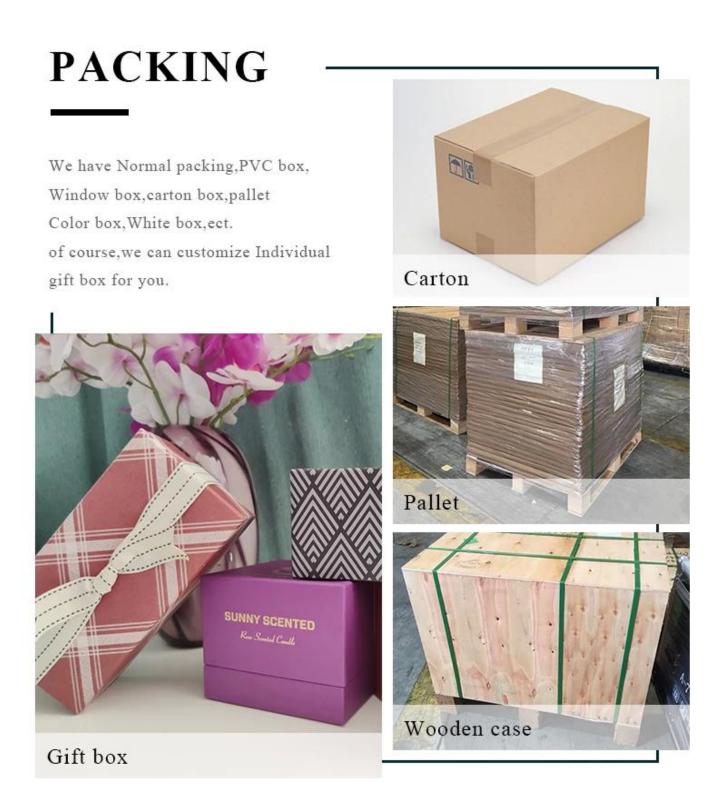

#### **Product Description**

This **ceramic candle jars** is made of high quality reactive stonerware.Options of different sizes and customized colors are acceptable.

All the images on this site are copyrighted by Sunny Glassware. Any unauthorized reprinting will be regarded as copyright infringement.

| Product name   | Round 500ml Glazing Ceramic<br>Candle Containers                                                     |
|----------------|------------------------------------------------------------------------------------------------------|
| Sample time    | <ol> <li>5 days if at exist shaped and size</li> <li>15 days if need new shape or size</li> </ol>    |
| Measure(mm)    | SGYC19012237<br>Top dia: 95mm<br>Bottom dia: 100mm<br>Height:89mm<br>Weight: 300g<br>Capacity: 500ml |
| Packing        | Normal packing,Individual gift box, PVC box, window box, color box, white box, etc                   |
| Delivery time  | Within 35 days after the sample and order confirmed                                                  |
| Payment term   | 30% deposit by T/T in advance and the balance against the copy of B/L                                |
| Shipment       | By sea,by air,by Express and your shipping agent is acceptable                                       |
| Usage Occasion | Home decor,Wedding Decoration,Wedding Favors,Decoration enhancement,                                 |