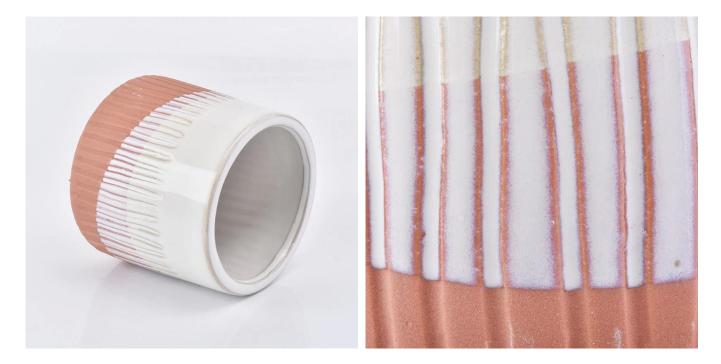

#### **Product Description**

This **ceramic candle jars** is made of high quality reactive stonerware.Options of different sizes and customized colors are acceptable.

All the images on this site are copyrighted by Sunny Glassware. Any unauthorized reprinting will be regarded as copyright infringement.

| Product name   | Round 500ml Glazing Ceramic<br>Candle Containers                                                     |
|----------------|------------------------------------------------------------------------------------------------------|
| Sample time    | <ol> <li>5 days if at exist shaped and size</li> <li>15 days if need new shape or size</li> </ol>    |
| Measure(mm)    | SGYC19012237<br>Top dia: 95mm<br>Bottom dia: 100mm<br>Height:89mm<br>Weight: 300g<br>Capacity: 500ml |
| Packing        | Normal packing,Individual gift box, PVC box, window box, color box, white box, etc                   |
| Delivery time  | Within 35 days after the sample and order confirmed                                                  |
| Payment term   | 30% deposit by T/T in advance and the balance against the copy of B/L                                |
| Shipment       | By sea,by air,by Express and your shipping agent is acceptable                                       |
| Usage Occasion | Home decor,Wedding Decoration,Wedding Favors,Decoration enhancement,                                 |