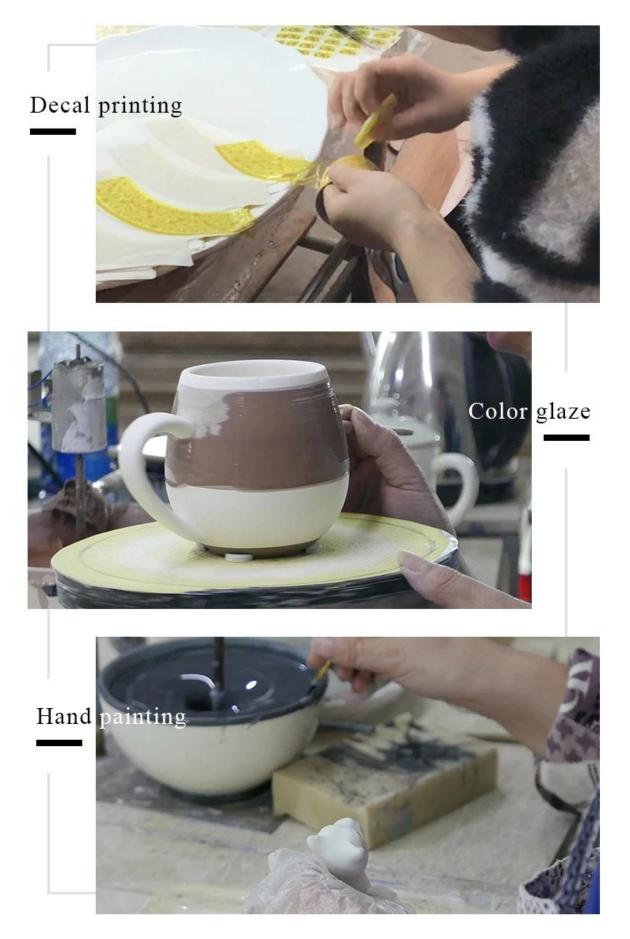

r size</li> </ol>    |
| Measure(mm)    | SGYC19012237<br>Top dia: 95mm<br>Bottom dia: 100mm<br>Height:89mm<br>Weight: 300g<br>Capacity: 500ml |
| Packing        | Normal packing,Individual gift box, PVC box, window box, color box, white box, etc                   |
| Delivery time  | Within 35 days after the sample and order confirmed                                                  |
| Payment term   | 30% deposit by T/T in advance and the balance against the copy of B/L                                |
| Shipment       | By sea,by air,by Express and your shipping agent is acceptable                                       |
| Usage Occasion | Home decor,Wedding Decoration,Wedding Favors,Decoration enhancement,                                 |

**Process Craft** 

## **DEEP PROCESSING**



#### Service Story

Someone ask me, why Sunny Glassware is **the supplier of 80% fragrance brands in the United State**, take a second to listen to my story about<u>candle holders</u> order, you will understand Sunny always stay with you whatever it happens.

Last summer was really a great experience to us, J placed a big order with mass candle holders to Sunny Glassware at August 2018, everyone was so exciting and wanted to make it perfect .



Everything goes very well at the beginning, fast move, perfect communication, all is good. A small accessory became a big bomb which is out of our expectation, J wanted us to buy this small accessory in China but he told us this is a very difficult stuff, we digged 7 factories and one of them told us they can produce it. We are happy to know that