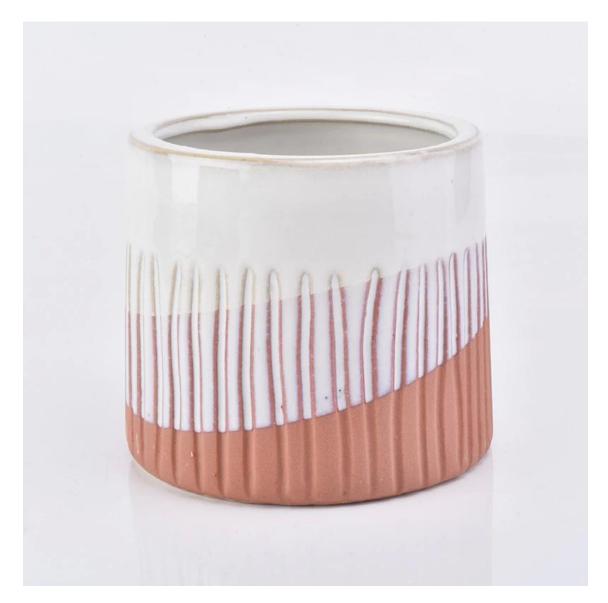

## **Round 500ml Glazing Ceramic Candle Containers**

#### **Product Description**

This **ceramic candle jars** is made of high quality reactive stonerware.Options of different sizes and customized colors are acceptable.

All the images on this site are copyrighted by Sunny Glassware. Any unauthorized reprinting will be regarded as copyright infringement.

| Product name   | Round 500ml Glazing Ceramic<br>Candle Containers                                                     |
|----------------|------------------------------------------------------------------------------------------------------|
| Sample time    | <ol> <li>5 days if at exist shaped and size</li> <li>15 days if need new shape or size</li> </ol>    |
| Measure(mm)    | SGYC19012237<br>Top dia: 95mm<br>Bottom dia: 100mm<br>Height:89mm<br>Weight: 300g<br>Capacity: 500ml |
| Packing        | Normal packing,Individual gift box, PVC box, window box, color box, white box, etc                   |
| Delivery time  | Within 35 days after the sample and order confirmed                                                  |
| Payment term   | 30% deposit by T/T in advance and the balance against the copy of B/L                                |
| Shipment       | By sea,by air,by Express and your shipping agent is acceptable                                       |
| Usage Occasion | Home decor,Wedding Decoration,Wedding Favors,Decoration enhancement,                                 |