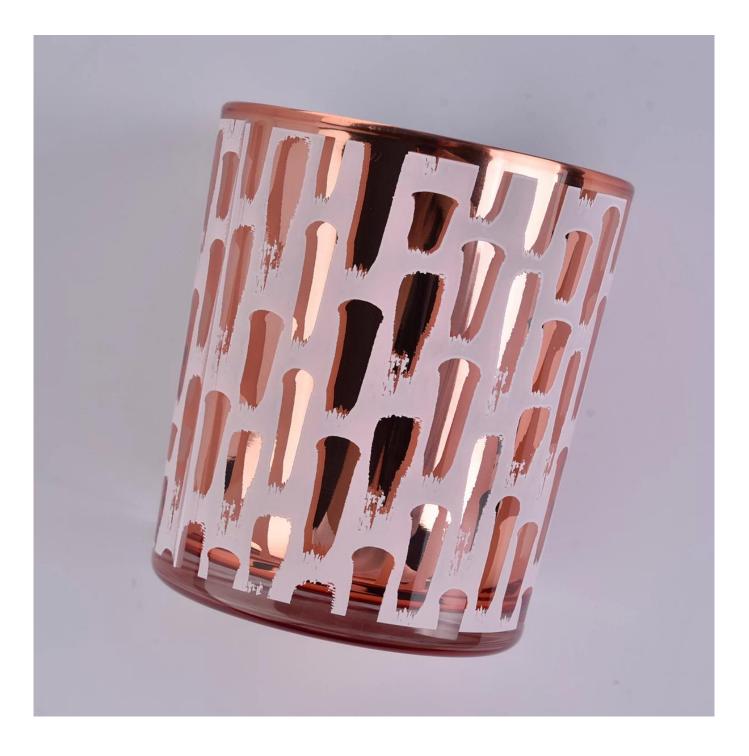

Rose gold electroplated glass vessels for candles, glass candle jar with screen prints wholesale

## Excellent After-service

problem solved within 24 hours

| Product name   | Rose gold electroplated glass vessels for candles, glass candle jar with screen prints wholesale                    |
|----------------|---------------------------------------------------------------------------------------------------------------------|
| Specification  | Top dia: 88mm<br>Bottom dia: 83mm<br>Height: 100mm<br>Weight: 390g<br>Capacity: 395ml                               |
| Sample time    | <ol> <li>5 days if at exist shaped and size of glass</li> <li>15 days if need new shape or size of glass</li> </ol> |
| Packing        | Normal packing,Individual gift box, PVC box, window box, color box, white box, etc                                  |
| Delivery time  | Within 35 days after the sample and order confirmed                                                                 |
| Payment term   | 30% deposit by T/T in advance and the balance against the copy of B/L                                               |
| Shipment       | By sea,by air,by Express and your shipping agent is acceptable                                                      |
| Usage Occasion | Home decor,Wedding Decoration,Wedding Favors,Decoration enhancement,                                                |