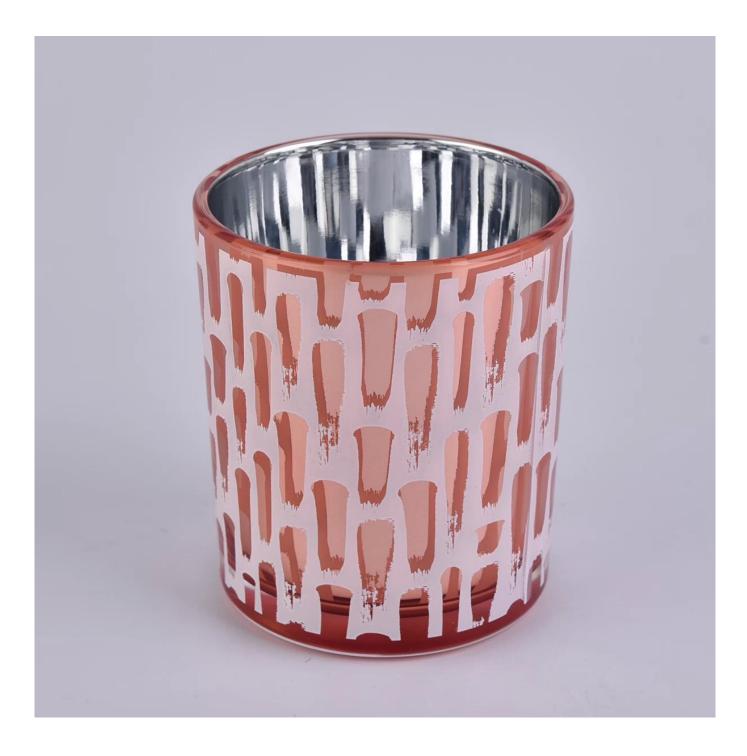

Rose gold electroplated glass vessels for candles, glass candle jar with screen prints wholesale

## Excellent After-service

problem solved within 24 hours

| Product name   | Rose gold electroplated glass vessels for candles, glass candle jar with screen prints wholesale                    |
|----------------|---------------------------------------------------------------------------------------------------------------------|
| Specification  | Top dia: 88mm<br>Bottom dia: 83mm<br>Height: 100mm<br>Weight: 390g<br>Capacity: 395ml                               |
| Sample time    | <ol> <li>5 days if at exist shaped and size of glass</li> <li>15 days if need new shape or size of glass</li> </ol> |
| Packing        | Normal packing,Individual gift box, PVC box, window box, color box, white box, etc                                  |
| Delivery time  | Within 35 days after the sample and order confirmed                                                                 |
| Payment term   | 30% deposit by T/T in advance and the balance against the copy of B/L                                               |
| Shipment       | By sea,by air,by Express and your shipping agent is acceptable                                                      |
| Usage Occasion | Home decor,Wedding Decoration,Wedding Favors,Decoration enhancement,                                                |