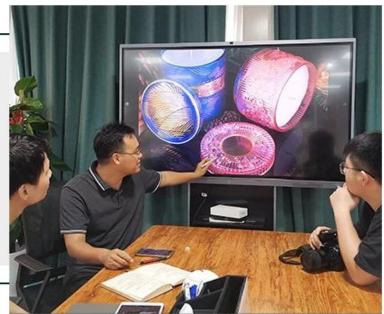

Rose gold electroplated glass vessels for candles, glass candle jar with screen prints wholesale



## Achieve Customers' Ideas

get your ideas becoming creative fragrance products and

### sell them very well

## Award-winning Design Team

won the trust of many upscale brands





## Excellent After-service

problem solved within 24 hours

| Product name   | Rose gold electroplated glass vessels for candles, glass candle jar with screen prints wholesale                    |
|----------------|---------------------------------------------------------------------------------------------------------------------|
| Specification  | Top dia: 88mm<br>Bottom dia: 83mm<br>Height: 100mm<br>Weight: 390g<br>Capacity: 395ml                               |
| Sample time    | <ol> <li>5 days if at exist shaped and size of glass</li> <li>15 days if need new shape or size of glass</li> </ol> |
| Packing        | Normal packing,Individual gift box, PVC box, window box, color box, white box, etc                                  |
| Delivery time  | Within 35 days after the sample