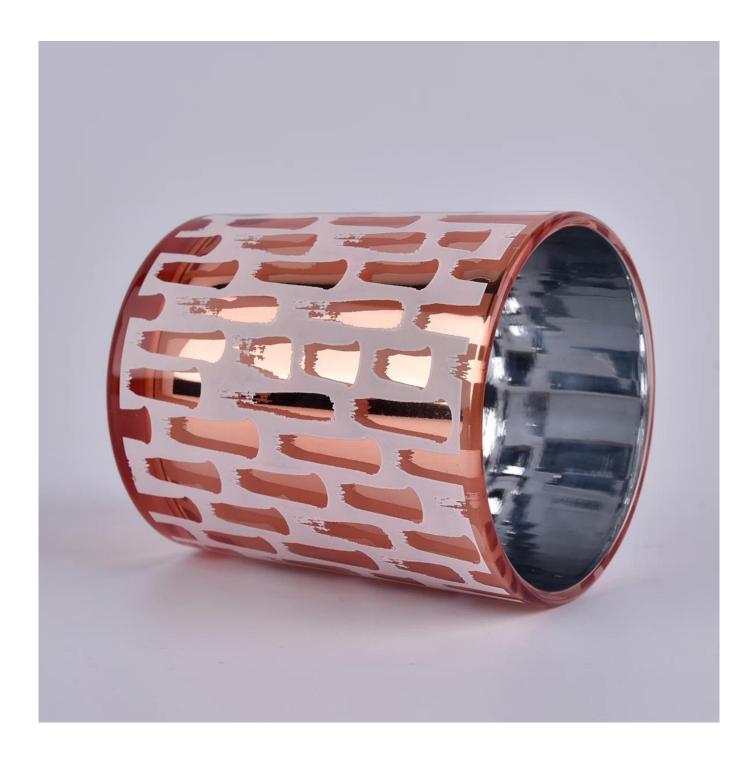

Rose gold electroplated glass vessels for candles, glass candle jar with screen prints wholesale

## Excellent After-service

problem solved within 24 hours

| Product name   | Rose gold electroplated glass vessels for candles, glass candle jar with screen prints wholesale                    |
|----------------|---------------------------------------------------------------------------------------------------------------------|
| Specification  | Top dia: 88mm<br>Bottom dia: 83mm<br>Height: 100mm<br>Weight: 390g<br>Capacity: 395ml                               |
| Sample time    | <ol> <li>5 days if at exist shaped and size of glass</li> <li>15 days if need new shape or size of glass</li> </ol> |
| Packing        | Normal packing,Individual gift box, PVC box, window box, color box, white box, etc                                  |
| Delivery time  | Within 35 days after the sample and order confirmed                                                                 |
| Payment term   | 30% deposit by T/T in advance and the balance against the copy of B/L                                               |
| Shipment       | By sea,by air,by Express and your shipping agent is acceptable                                                      |
| Usage Occasion | Home decor,Wedding Decoration,Wedding Favors,Decoration enhancement,                                                |