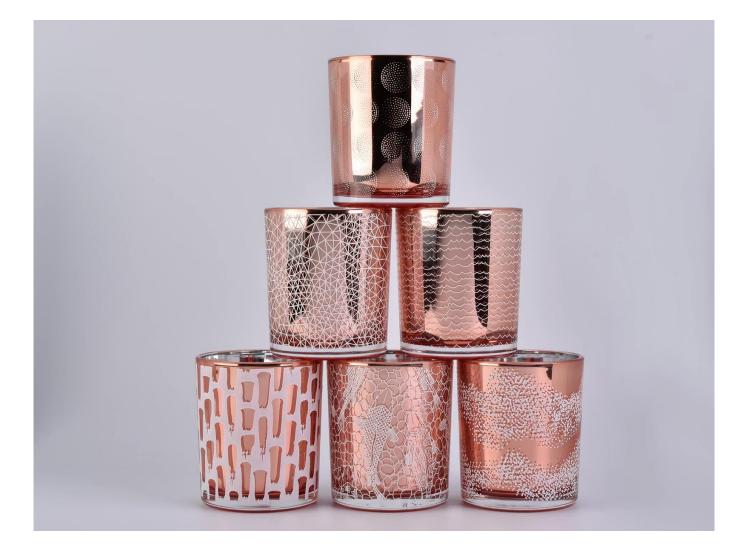

Rose gold electroplated glass vessels for candles, glass candle jar with screen prints wholesale

## Excellent After-service

problem solved within 24 hours

| Product name   | Rose gold electroplated glass vessels for candles, glass candle jar with screen prints wholesale                    |
|----------------|---------------------------------------------------------------------------------------------------------------------|
| Specification  | Top dia: 88mm<br>Bottom dia: 83mm<br>Height: 100mm<br>Weight: 390g<br>Capacity: 395ml                               |
| Sample time    | <ol> <li>5 days if at exist shaped and size of glass</li> <li>15 days if need new shape or size of glass</li> </ol> |
| Packing        | Normal packing,Individual gift box, PVC box, window box, color box, white box, etc                                  |
| Delivery time  | Within 35 days after the sample and order confirmed                                                                 |
| Payment term   | 30% deposit by T/T in advance and the balance against the copy of B/L                                               |
| Shipment       | By sea,by air,by Express and your shipping agent is acceptable                                                      |
| Usage Occasion | Home decor,Wedding Decoration,Wedding Favors,Decoration enhancement,                                                |