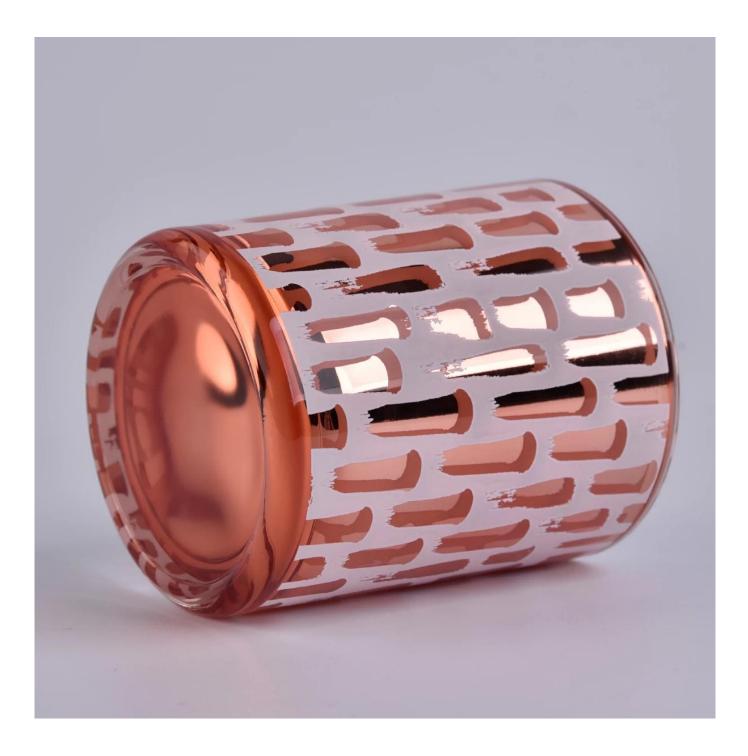

Rose gold electroplated glass vessels for candles, glass candle jar with screen prints wholesale

## Excellent After-service

problem solved within 24 hours

| Product name   | Rose gold electroplated glass vessels for candles, glass candle jar with screen prints wholesale                    |
|----------------|---------------------------------------------------------------------------------------------------------------------|
| Specification  | Top dia: 88mm<br>Bottom dia: 83mm<br>Height: 100mm<br>Weight: 390g<br>Capacity: 395ml                               |
| Sample time    | <ol> <li>5 days if at exist shaped and size of glass</li> <li>15 days if need new shape or size of glass</li> </ol> |
| Packing        | Normal packing,Individual gift box, PVC box, window box, color box, white box, etc                                  |
| Delivery time  | Within 35 days after the sample and order confirmed                                                                 |
| Payment term   | 30% deposit by T/T in advance and the balance against the copy of B/L                                               |
| Shipment       | By sea,by air,by Express and your shipping agent is acceptable                                                      |
| Usage Occasion | Home decor,Wedding Decoration,Wedding Favors,Decoration enhancement,                                                |