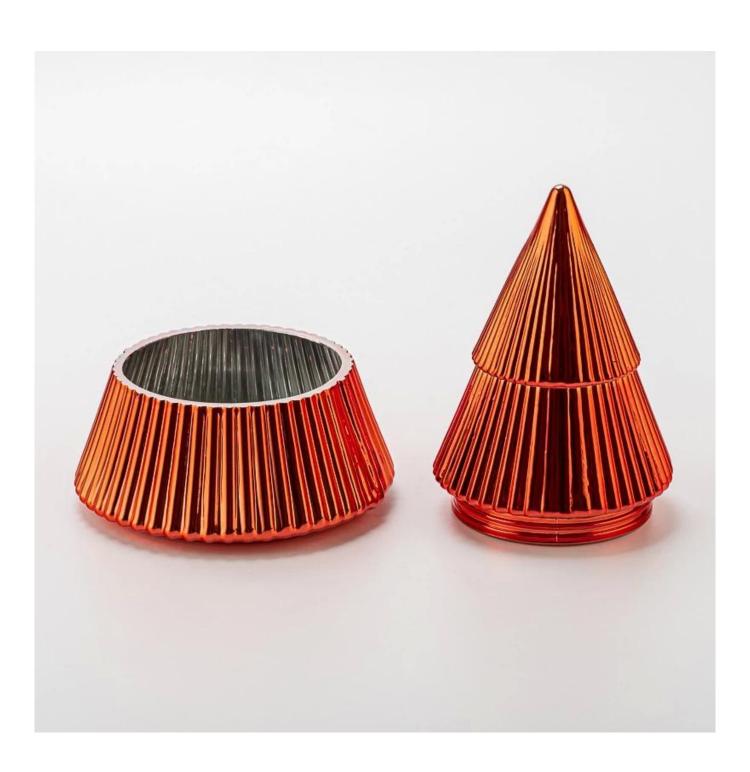

### Rose Gold Electroplated metal finished Tree Jars Glass base with lids for candle filling

**Product Description** 

**Notes:** All the images on this site are copyrighted by Sunny Glassware. Any unauthorized reprinting will be regarded as copyright infringement.

| product name      | Rose Gold Electroplated metal finished Tree Jars Glass base with lids for candle filling                            |
|-------------------|---------------------------------------------------------------------------------------------------------------------|
| Sample time       | <ol> <li>5 days if at exist shaped and size of glass</li> <li>15 days if need new shape or size of glass</li> </ol> |
| Packing           | Normal packing,Individual gift box, PVC box, window box, color box, white box, etc                                  |
| Delivery time     | Within 35 days after the sample and order confirmed                                                                 |
| Payment term      | 30% deposit by T/T in advance and the balance against the copy of B/L                                               |
| Shipment          | By sea,by air,by Express and your shipping agent is acceptable                                                      |
| Usage<br>Occasion | Home decor,Wedding Decoration,Wedding Favors,Decoration enhancement,                                                |