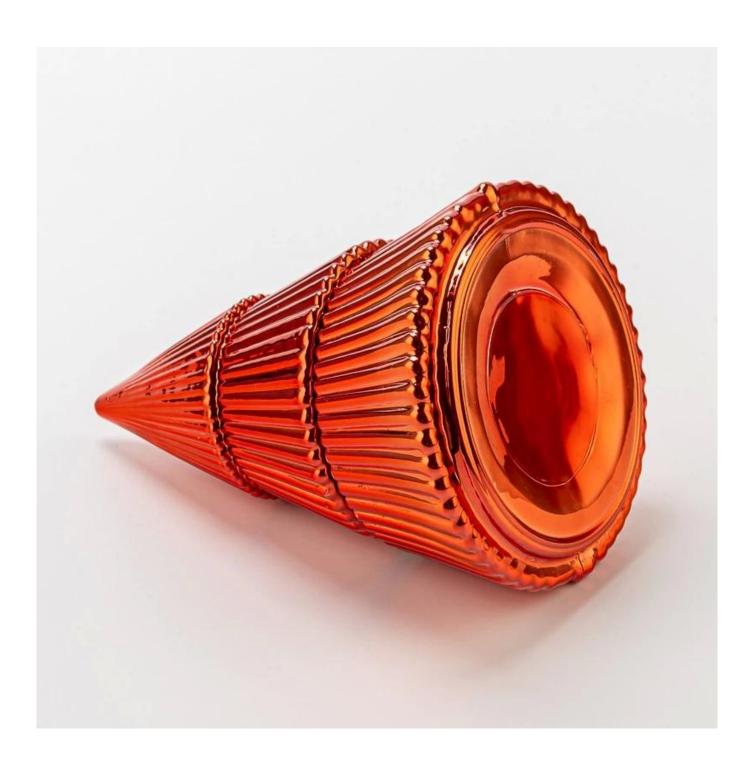

### Rose Gold Electroplated metal finished Tree Jars Glass base with lids for candle filling

**Product Description** 

**Notes:** All the images on this site are copyrighted by Sunny Glassware. Any unauthorized reprinting will be regarded as copyright infringement.

| product name      | Rose Gold Electroplated metal finished Tree Jars Glass base with lids for candle filling                            |
|-------------------|---------------------------------------------------------------------------------------------------------------------|
| Sample time       | <ol> <li>5 days if at exist shaped and size of glass</li> <li>15 days if need new shape or size of glass</li> </ol> |
| Packing           | Normal packing,Individual gift box, PVC box, window box, color box, white box, etc                                  |
| Delivery time     | Within 35 days after the sample and order confirmed                                                                 |
| Payment term      | 30% deposit by T/T in advance and the balance against the copy of B/L                                               |
| Shipment          | By sea,by air,by Express and your shipping agent is acceptable                                                      |
| Usage<br>Occasion | Home decor,Wedding Decoration,Wedding Favors,Decoration enhancement,                                                |