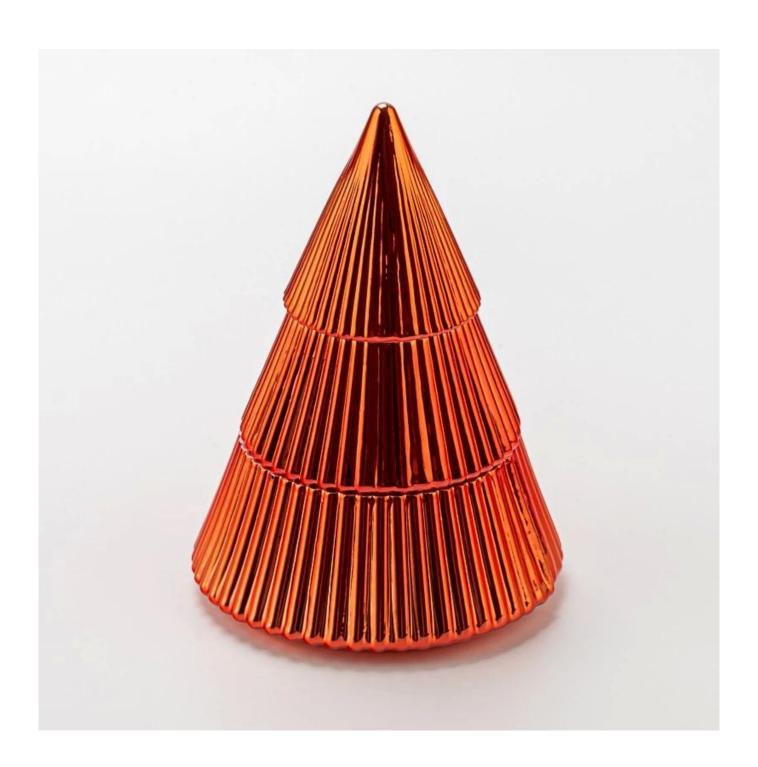

### Rose Gold Electroplated metal finished Tree Jars Glass base with lids for candle filling

**Product Description** 

**Notes:** All the images on this site are copyrighted by Sunny Glassware. Any unauthorized reprinting will be regarded as copyright infringement.

| product name      | Rose Gold Electroplated metal finished Tree Jars Glass base with lids for candle filling                            |
|-------------------|---------------------------------------------------------------------------------------------------------------------|
| Sample time       | <ol> <li>5 days if at exist shaped and size of glass</li> <li>15 days if need new shape or size of glass</li> </ol> |
| Packing           | Normal packing,Individual gift box, PVC box, window box, color box, white box, etc                                  |
| Delivery time     | Within 35 days after the sample and order confirmed                                                                 |
| Payment term      | 30% deposit by T/T in advance and the balance against the copy of B/L                                               |
| Shipment          | By sea,by air,by Express and your shipping agent is acceptable                                                      |
| Usage<br>Occasion | Home decor,Wedding Decoration,Wedding Favors,Decoration enhancement,                                                |