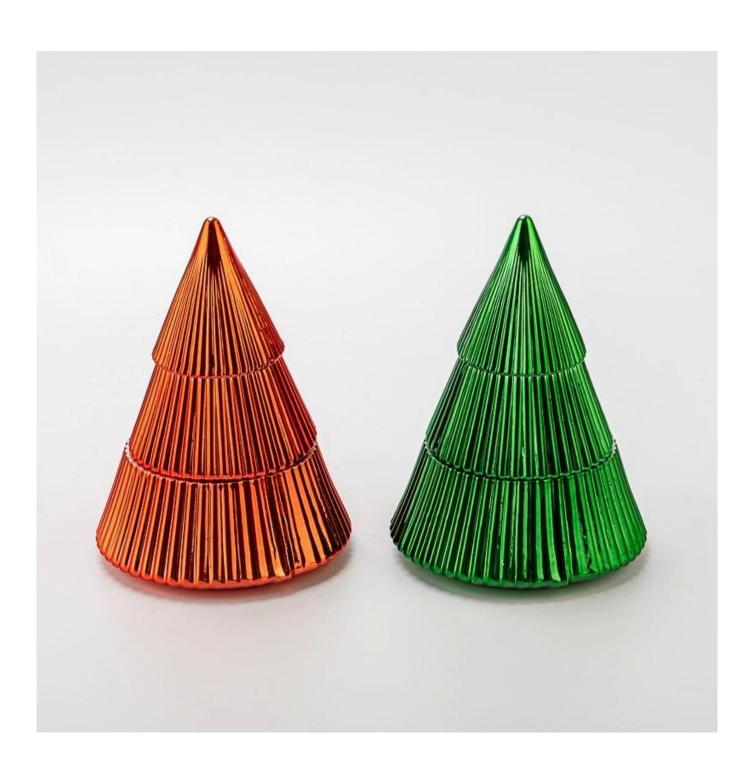

### Rose Gold Electroplated metal finished Tree Jars Glass base with lids for candle filling

**Product Description** 

**Notes:** All the images on this site are copyrighted by Sunny Glassware. Any unauthorized reprinting will be regarded as copyright infringement.

| product name      | Rose Gold Electroplated metal finished Tree Jars Glass base with lids for candle filling                            |
|-------------------|---------------------------------------------------------------------------------------------------------------------|
| Sample time       | <ol> <li>5 days if at exist shaped and size of glass</li> <li>15 days if need new shape or size of glass</li> </ol> |
| Packing           | Normal packing,Individual gift box, PVC box, window box, color box, white box, etc                                  |
| Delivery time     | Within 35 days after the sample and order confirmed                                                                 |
| Payment term      | 30% deposit by T/T in advance and the balance against the copy of B/L                                               |
| Shipment          | By sea,by air,by Express and your shipping agent is acceptable                                                      |
| Usage<br>Occasion | Home decor,Wedding Decoration,Wedding Favors,Decoration enhancement,                                                |