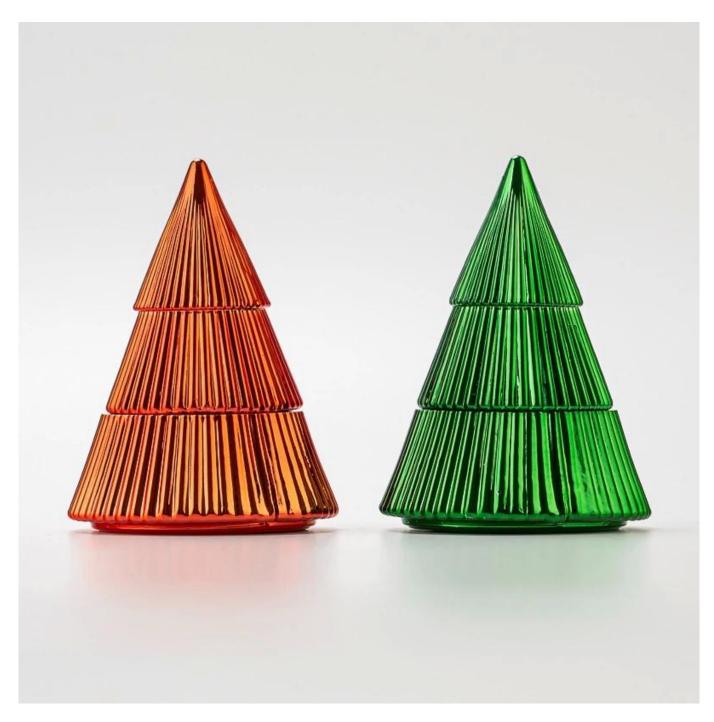

### Rose Gold Electroplated metal finished Tree Jars Glass base with lids for candle filling

**Product Description** 

**Notes:** All the images on this site are copyrighted by Sunny Glassware. Any unauthorized reprinting will be regarded as copyright infringement.

| product name      | Rose Gold Electroplated metal finished Tree Jars Glass base with lids for candle filling                            |
|-------------------|---------------------------------------------------------------------------------------------------------------------|
| Sample time       | <ol> <li>5 days if at exist shaped and size of glass</li> <li>15 days if need new shape or size of glass</li> </ol> |
| Packing           | Normal packing,Individual gift box, PVC box, window box, color box, white box, etc                                  |
| Delivery time     | Within 35 days after the sample and order confirmed                                                                 |
| Payment term      | 30% deposit by T/T in advance and the balance against the copy of B/L                                               |
| Shipment          | By sea,by air,by Express and your shipping agent is acceptable                                                      |
| Usage<br>Occasion | Home decor,Wedding Decoration,Wedding Favors,Decoration enhancement,                                                |