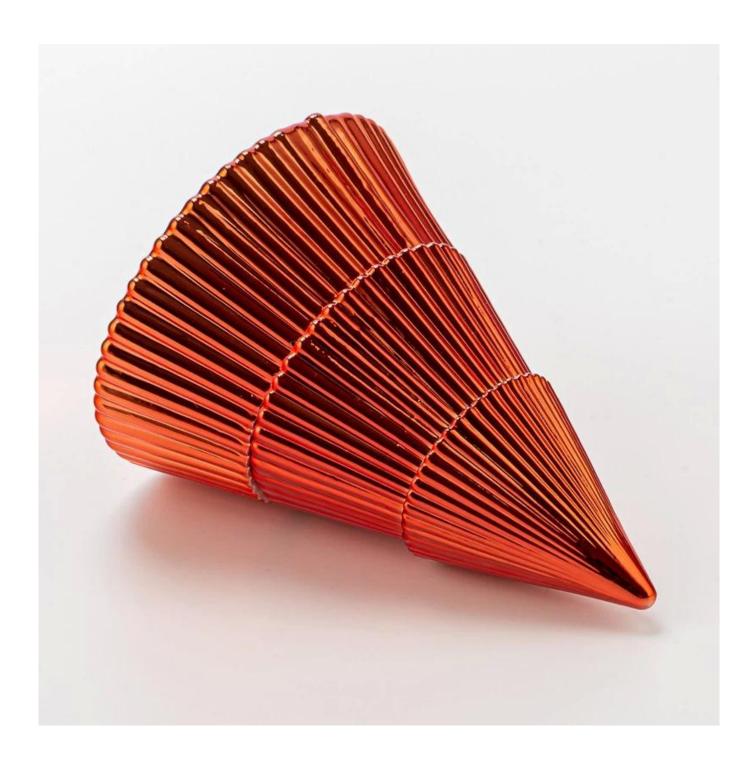

### Rose Gold Electroplated metal finished Tree Jars Glass base with lids for candle filling

**Product Description** 

**Notes:** All the images on this site are copyrighted by Sunny Glassware. Any unauthorized reprinting will be regarded as copyright infringement.

| product name      | Rose Gold Electroplated metal finished Tree Jars Glass base with lids for candle filling                            |
|-------------------|---------------------------------------------------------------------------------------------------------------------|
| Sample time       | <ol> <li>5 days if at exist shaped and size of glass</li> <li>15 days if need new shape or size of glass</li> </ol> |
| Packing           | Normal packing,Individual gift box, PVC box, window box, color box, white box, etc                                  |
| Delivery time     | Within 35 days after the sample and order confirmed                                                                 |
| Payment term      | 30% deposit by T/T in advance and the balance against the copy of B/L                                               |
| Shipment          | By sea,by air,by Express and your shipping agent is acceptable                                                      |
| Usage<br>Occasion | Home decor,Wedding Decoration,Wedding Favors,Decoration enhancement,                                                |