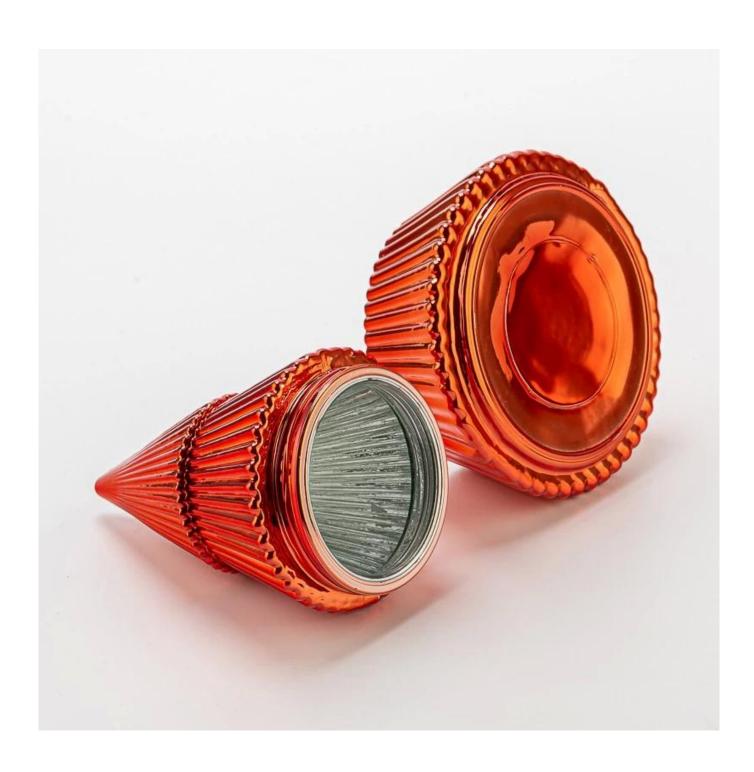

### Rose Gold Electroplated metal finished Tree Jars Glass base with lids for candle filling

**Product Description** 

**Notes:** All the images on this site are copyrighted by Sunny Glassware. Any unauthorized reprinting will be regarded as copyright infringement.

| product name      | Rose Gold Electroplated metal finished Tree Jars Glass base with lids for candle filling                            |
|-------------------|---------------------------------------------------------------------------------------------------------------------|
| Sample time       | <ol> <li>5 days if at exist shaped and size of glass</li> <li>15 days if need new shape or size of glass</li> </ol> |
| Packing           | Normal packing,Individual gift box, PVC box, window box, color box, white box, etc                                  |
| Delivery time     | Within 35 days after the sample and order confirmed                                                                 |
| Payment term      | 30% deposit by T/T in advance and the balance against the copy of B/L                                               |
| Shipment          | By sea,by air,by Express and your shipping agent is acceptable                                                      |
| Usage<br>Occasion | Home decor,Wedding Decoration,Wedding Favors,Decoration enhancement,                                                |