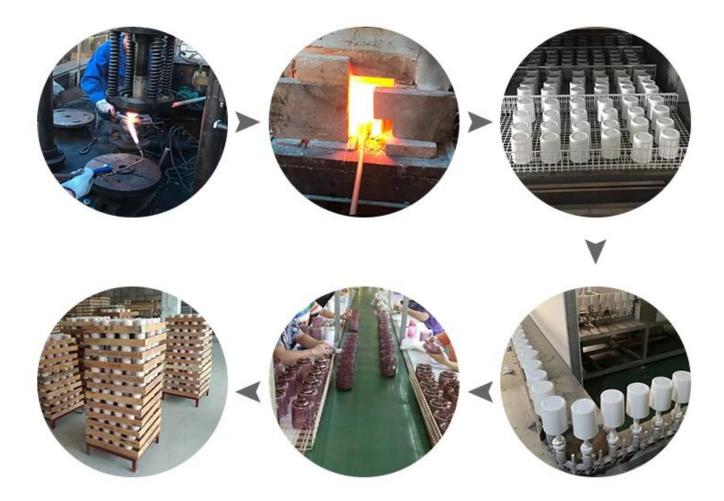

eed new shape or size of glass</li> </ol> |
| Measure(mm)   | Top dia: 34mm<br>Bottom dia: 78mm<br>Height: 78mm<br>Weight: 281g<br>Capacity: 181ml                                |
| Packing       | Normal packing,Individual gift box, PVC box, window box, color box, white box, etc                                  |
| Delivery time | Within 35 days after the sample and order confirmed                                                                 |
| Payment term  | 30% deposit by T/T in advance and the balance against the copy of B/L                                               |
| Shipment      | By sea,by air,by Express and your shipping agent is acceptable                                                      |

**Usage Occasion** 

### **Process Craft**

## **Glass Production Lines**



### **Packaging & Shipping**

We also have **our own professional and international logistic company** for your service.

We are your best choice without any concern.



# **Different From The Peer**

- Own professional shipping company( Shenzhen Sunny • Worldwide logistics)
- 20+ years freight history and WCA members.



## · PACKING&SHIPPING ·



## · PACKING DISPLAY ·













## $\cdot$ FACTORY $\cdot$



## Exhibition

Sunny Glassware have taken part in various exhibitions since 2002 year, like Shanghai, London, Hongkong show.

We win customers'trust and recognition which improve our brand reputation.

## $\cdot$ EXHIBITION $\cdot$



There are more than 5000 products in Shenzhen sample room of Sunny Glassware for your reference. Our products are famous for all around the world