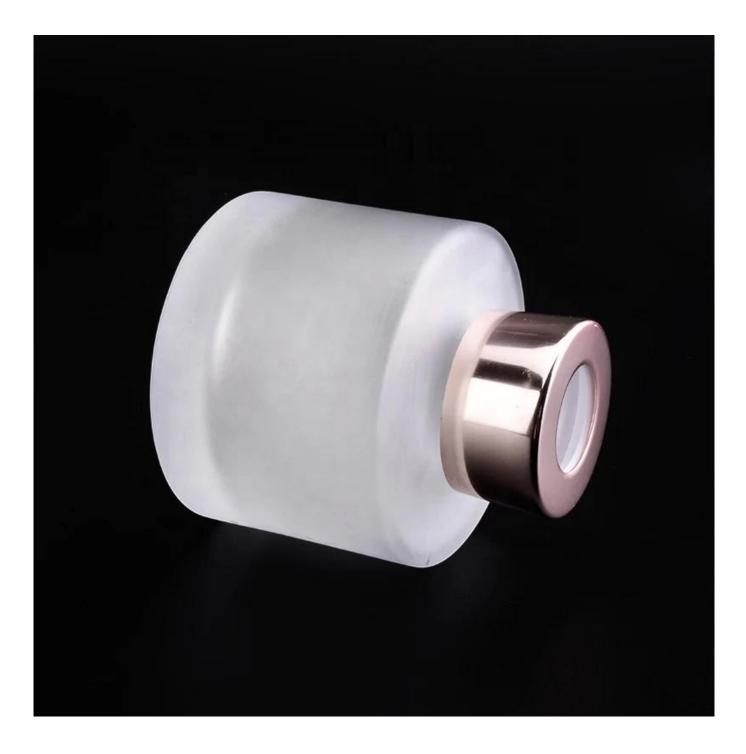

Romantic round glass matte oil reed diffuser bottle fragrance car decoration wholesale

## **Product Description**

ARTISAN DESIGN: Everything flourishes in spring, this artfully-designed pattern brings people a sense of vitality. This beautiful aromatic diffuser is a perfect home decor piece for flameless fragrance.

(All the images on this site are copyrighted by Sunny Glassware. Any unauthorized reprinting will be regarded as copyright infringement.)

| product name  | Romantic round glass matte oil reed diffuser bottle<br>fragrance car decoration wholesale                           |
|---------------|---------------------------------------------------------------------------------------------------------------------|
| Sample time   | <ol> <li>5 days if at exist shaped and size of glass</li> <li>15 days if need new shape or size of glass</li> </ol> |
| Measure(mm)   | Top dia: 34mm<br>Bottom dia: 78mm<br>Height: 78mm<br>Weight: 281g<br>Capacity: 181ml                                |
| Packing       | Normal packing,Individual gift box, PVC box, window box, color box, white box, etc                                  |
| Delivery time | Within 35 days after the sample and order confirmed                                                                 |
| Payment term  | 30% deposit by T/T in advance and the balance against the copy of B/L                                               |
| Shipment      | By sea,by air,by Express and your shipping agent is acceptable                                                      |