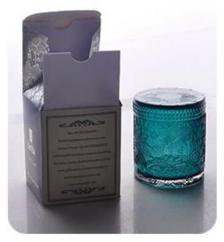

Romantic round glass matte oil reed diffuser bottle fragrance car decoration wholesale

## **Product Description**

ARTISAN DESIGN: Everything flourishes in spring, this artfully-designed pattern brings people a sense of vitality. This beautiful aromatic diffuser is a perfect home decor piece for flameless fragrance.

(All the images on this site are copyrighted by Sunny Glassware. Any unauthorized reprinting will be regarded as copyright infringement.)

| product name  | Romantic round glass matte oil reed diffuser bottle<br>fragrance car decoration wholesale                           |
|---------------|---------------------------------------------------------------------------------------------------------------------|
| Sample time   | <ol> <li>5 days if at exist shaped and size of glass</li> <li>15 days if need new shape or size of glass</li> </ol> |
| Measure(mm)   | Top dia: 34mm<br>Bottom dia: 78mm<br>Height: 78mm<br>Weight: 281g<br>Capacity: 181ml                                |
| Packing       | Normal packing,Individual gift box, PVC box, window box, color box, white box, etc                                  |
| Delivery time | Within 35 days after the sample and order confirmed                                                                 |
| Payment term  | 30% deposit by T/T in advance and the balance against the copy of B/L                                               |
| Shipment      | By sea,by air,by Express and your shipping agent is acceptable                                                      |