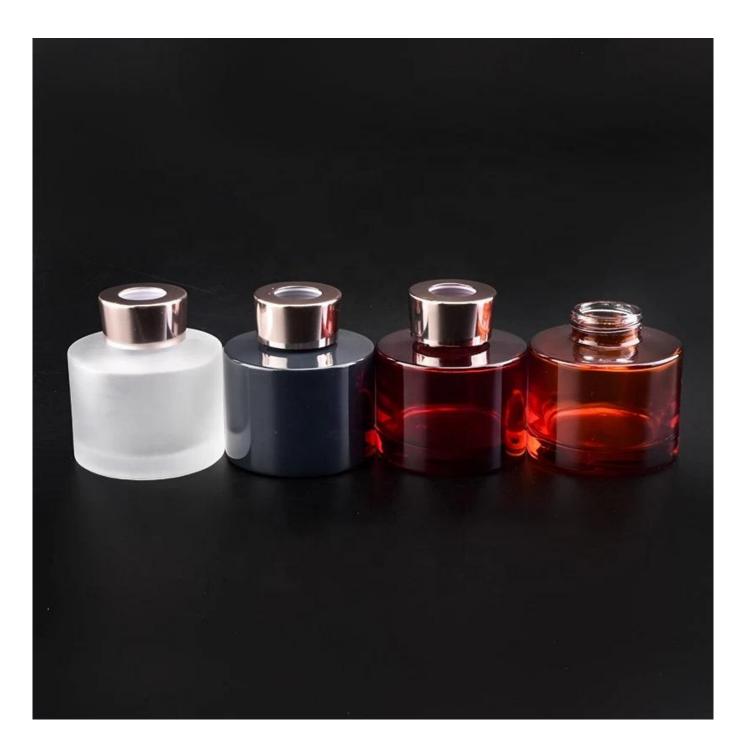

Romantic round glass matte oil reed diffuser bottle fragrance car decoration wholesale

## **Product Description**

ARTISAN DESIGN: Everything flourishes in spring, this artfully-designed pattern brings people a sense of vitality. This beautiful aromatic diffuser is a perfect home decor piece for flameless fragrance.

(All the images on this site are copyrighted by Sunny Glassware. Any unauthorized reprinting will be regarded as copyright infringement.)

| product name  | Romantic round glass matte oil reed diffuser bottle<br>fragrance car decoration wholesale                           |
|---------------|---------------------------------------------------------------------------------------------------------------------|
| Sample time   | <ol> <li>5 days if at exist shaped and size of glass</li> <li>15 days if need new shape or size of glass</li> </ol> |
| Measure(mm)   | Top dia: 34mm<br>Bottom dia: 78mm<br>Height: 78mm<br>Weight: 281g<br>Capacity: 181ml                                |
| Packing       | Normal packing,Individual gift box, PVC box, window box, color box, white box, etc                                  |
| Delivery time | Within 35 days after the sample and order confirmed                                                                 |
| Payment term  | 30% deposit by T/T in advance and the balance against the copy of B/L                                               |
| Shipment      | By sea,by air,by Express and your shipping agent is acceptable                                                      |