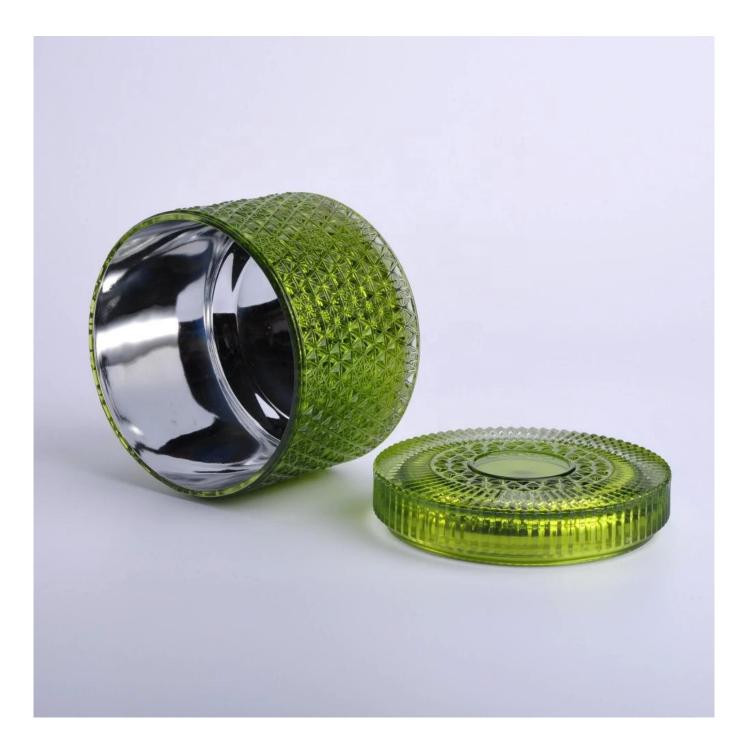

# Restaurant table luxury glass candle holders with glass lids

**Product Description** 

This **candle holder** is designed by our professional designers team. It is made from deep processing and kept good quality. It is suitable for home, wedding, party decorations and so on.