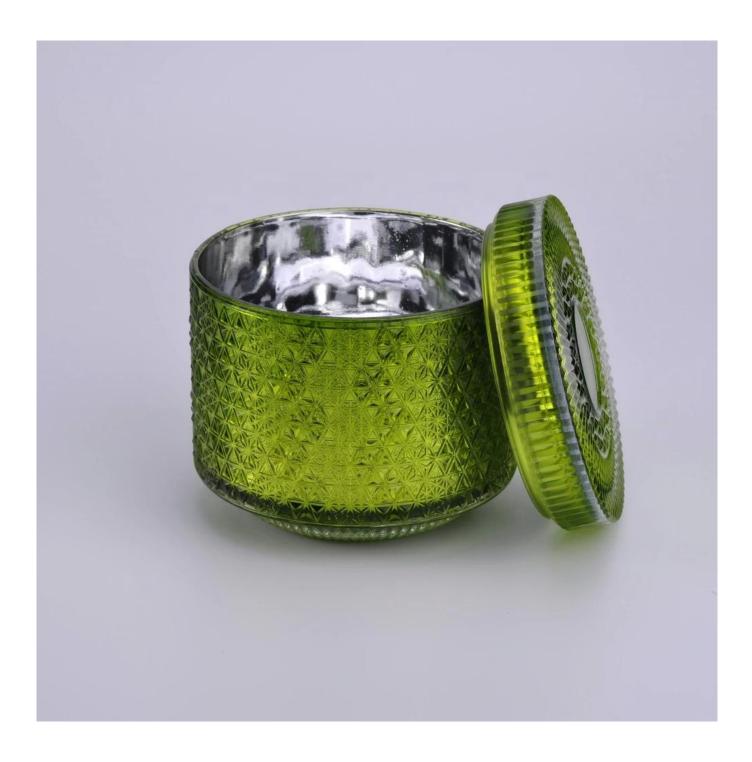

# Restaurant table luxury glass candle holders with glass lids

**Product Description** 

This **candle holder** is designed by our professional designers team. It is made from deep processing and kept good quality. It is suitable for home, wedding, party decorations and so on.