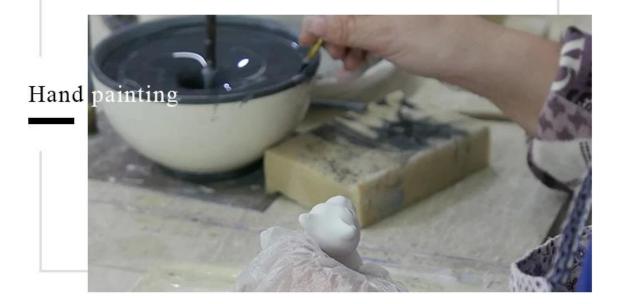

|  |  |
| Measure(mm)  | Top dia: 85mm Bottom dia: 83mm Height: 93mm Weight: 275g Capacity: 370ml |  |  |

| Packing        | Normal packing,Individual gift box, PVC box, window box, color box, white box, etc |
|----------------|------------------------------------------------------------------------------------|
| Delivery time  | Within 35 days after the sample and order confirmed                                |
| Payment term   | 30% deposit by T/T in advance and the balance against the copy of B/L              |
| Shipment       | By sea,by air,by Express and your shipping agent is acceptable                     |
| Usage Occasion | Home decor, Wedding Decoration, Wedding Favors, Decoration enhancement,            |

### **Process Craft**

### **DEEP PROCESSING**







#### **Service Story**

Someone ask me, why Sunny Glassware is **the supplier of 80% fragrance brands in the United State**, take a second to listen to my story about\_candle holders order, you will understand Sunny always stay with you whatever it happens.

Last summer was really a great experience to us, J placed a big order with mass candle holders to Sunny Glassware at August 2018, everyone was so exciting and wanted to make it perfect.



Everything goes very well at the beginning, fast move, perfect communication, all is good. A small accessory became a big bomb which is out of our expectation, J wanted us to buy this small accessory in China but he told us this is a very difficult stuff, we digged 7 factories and one of them told us they can produce it. We are happy to know that a