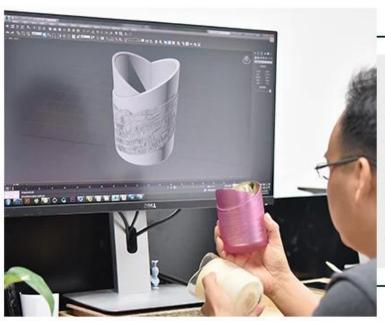

|
|                                                                                                  |
|                                                                                                  |
|                                                                                                  |
|                                                                                                  |
|                                                                                                  |
|                                                                                                  |
|                                                                                                  |



### Achieve Customers' Ideas

get your ideas becoming creative fragrance products and

sell them very well

### Award-winning Design Team

won the trust of many upscale brands





### Excellent After-service

problem solved within 24 hours

### **Product Description**

This **candle holder** is designed by our professional designers team. It is made from deep processing and kept good quality. A nice choice for home, wedding, party decorations





| Product name | 1 5-7 days if at exist shaped and size                                   |  |  |
|--------------|--------------------------------------------------------------------------|--|--|
| Sample time  |                                                                          |  |  |
| Measure(mm)  | Top dia: 85mm Bottom dia: 83mm Hei