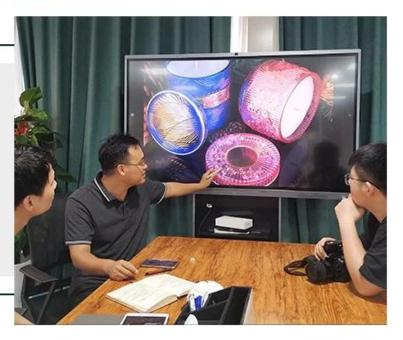

|
|                                                                                                  |
|                                                                                                  |
|                                                                                                  |
|                                                                                                  |
|                                                                                                  |
|                                                                                                  |



### Achieve Customers' Ideas

get your ideas becoming creative fragrance products and

sell them very well

### Award-winning Design Team

won the trust of many upscale brands





### Excellent After-service

problem solved within 24 hours

### **Product Description**

This **candle holder** is designed by our professional designers team. It is made from deep processing and kept good quality. A nice choice for home, wedding, party decorations





| Product name | 1 5-7 days if at exist shaped and size                                   |  |  |
|--------------|--------------------------------------------------------------------------|--|--|
| Sample time  |                                                                          |  |  |
| Measure(mm)  | Top dia: 85mm Bottom dia: 83mm Height: 93mm Weight: 275g Capacity: 370ml |  |  |

| Packing        | Normal packing,Individual gift box, PVC box, window box, color box, white box, etc |
|----------------|---------