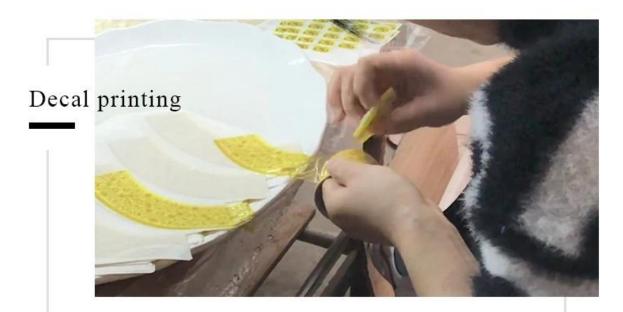

|  |  |
| Measure(mm)  | Top dia: 85mm Bottom dia: 83mm Height: 93mm Weight: 275g Capacity: 370ml |  |  |

| Packing        | Normal packing,Individual gift box, PVC box, window box, color box, white box, etc |
|----------------|------------------------------------------------------------------------------------|
| Delivery time  | Within 35 days after the sample and order confirmed                                |
| Payment term   | 30% deposit by T/T in advance and the balance against the copy of B/L              |
| Shipment       | By sea,by air,by Express and your shipping agent is acceptable                     |
| Usage Occasion | Home decor, Wedding Decoration, Wedding Favors, Decoration enhancement,            |

### **Process Craft**

### **DEEP PROCESSING**







#### **Service Story**

Someone ask me, why Sunny Glassware is **the supplier of 80% fragrance brands in the United State**, take a second to listen to my story about\_candle holders order, you will understand Sunny always stay with you whatever it happens.

Last summer was really a great experience to us, J placed a big order with mass candle holders to Sunny Glassware at August 2018, everyone was so exciting and wanted to make it perfect.



Everything goes very well at the beginning, fast move, perfect communication, all is good. A small accessory became a big bomb which is out of our expectation, J wanted us to buy this small accessory in China but he told us this is a very difficult stuff, we digged 7 factories and one of them told us they can produce it. We are happy to know th