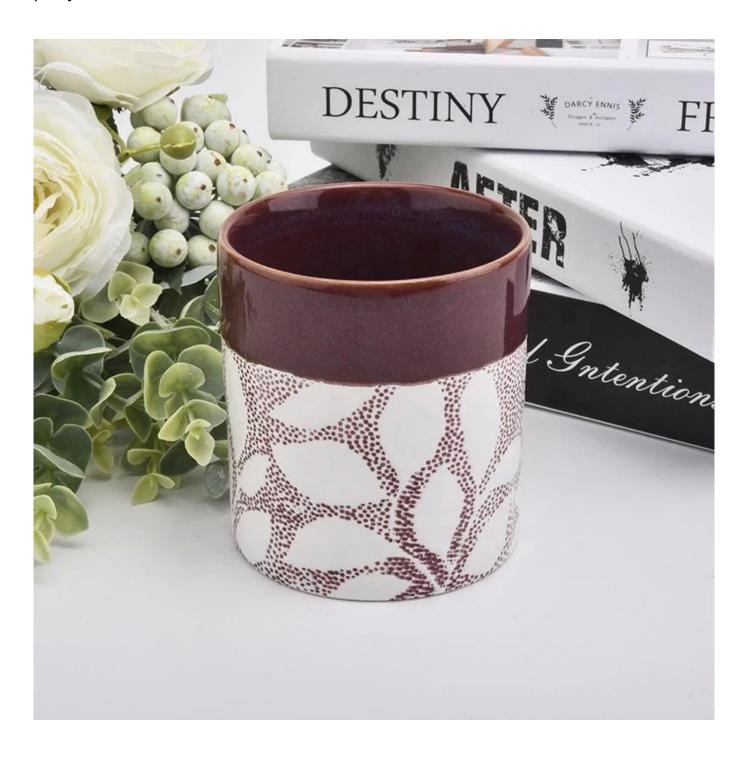

| Religious cylinder glazed ceramic candle jar tea light candle holder home decoration centrepiece |
|--------------------------------------------------------------------------------------------------|
|                                                                                                  |
|                                                                                                  |
|                                                                                                  |
|                                                                                                  |
|                                                                                                  |
|                                                                                                  |
|                                                                                                  |
|                                                                                                  |
|                                                                                                  |
|                                                                                                  |

### **Product Description**

This **candle holder** is designed by our professional designers team. It is made from deep processing and kept good quality. A nice choice for home, wedding, party decorations