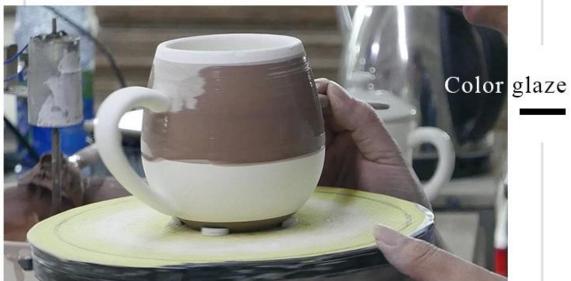

|  |  |
| Measure(mm)  | Top dia: 85mm Bottom dia: 83mm Height: 93mm Weight: 275g Capacity: 370ml |  |  |

| Packing        | Normal packing,Individual gift box, PVC box, window box, color box, white box, etc |
|----------------|------------------------------------------------------------------------------------|
| Delivery time  | Within 35 days after the sample and order confirmed                                |
| Payment term   | 30% deposit by T/T in advance and the balance against the copy of B/L              |
| Shipment       | By sea,by air,by Express and your shipping agent is acceptable                     |
| Usage Occasion | Home decor, Wedding Decoration, Wedding Favors, Decoration enhancement,            |

### **Process Craft**

### **DEEP PROCESSING**







#### **Service Story**

Someone ask me, why Sunny Glassware is **the supplier of 80% fragrance brands in the United State**, take a second to listen to my story about\_candle holders order, you will understand Sunny always stay with you whatever it happens.

Last summer was really a great experience to us, J placed a big order with mass candle holders to Sunny Glassware at August 2018, everyone was so exciting and wanted to make it perfect.



Everything goes very well at the beginning, fast move, perfect communication, all is good. A small accessory became a big bomb which is out of our expectation, J wanted us to buy this small accessory in China but he told us this is a very difficult stuff, we digged 7 factories and one of them told us they can produce it. We are happy to know that