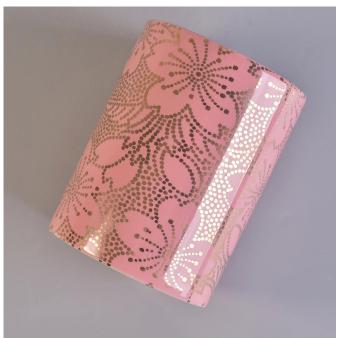

Red glazed candle jars with shiny gold printing, customized ceramic candle jars 310ml

### **Product Description**

This **candle holder** is designed by our professional designers team. It is made from deep processing and kept good quality. A nice choice for home, wedding, party decorations