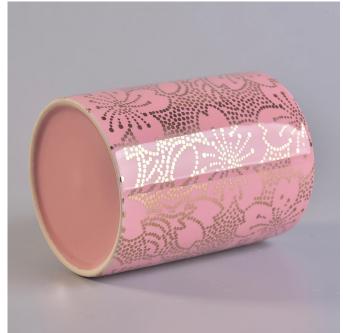

Red glazed candle jars with shiny gold printing, customized ceramic candle jars 310ml

### **Product Description**

This **candle holder** is designed by our professional designers team. It is made from deep processing and kept good quality. A nice choice for home, wedding, party decorations

| Product name   | Red glazed candle jars with shiny gold printing, customized ceramic candle jars 310ml                  |
|----------------|--------------------------------------------------------------------------------------------------------|
| Sample time    | <ol> <li>5-7 days if at exist shaped and size</li> <li>15-20 days if need new shape or size</li> </ol> |
| Measure(mm)    | Top Dia:78mm Bottom Dia:76mm Height:100mm Weght:236g Capacity:310ml                                    |
| Packing        | Normal packing,Individual gift box, PVC box, window box, color box, white box, etc                     |
| Delivery time  | Within 35 days after the sample and order confirmed                                                    |
| Payment term   | 30% deposit by T/T in advance and the balance against the copy of B/L                                  |
| Shipment       | By sea,by air,by Express and your shipping agent is acceptable                                         |
| Usage Occasion | Home decor, Wedding Decoration, Wedding Favors, Decoration enhancement,                                |