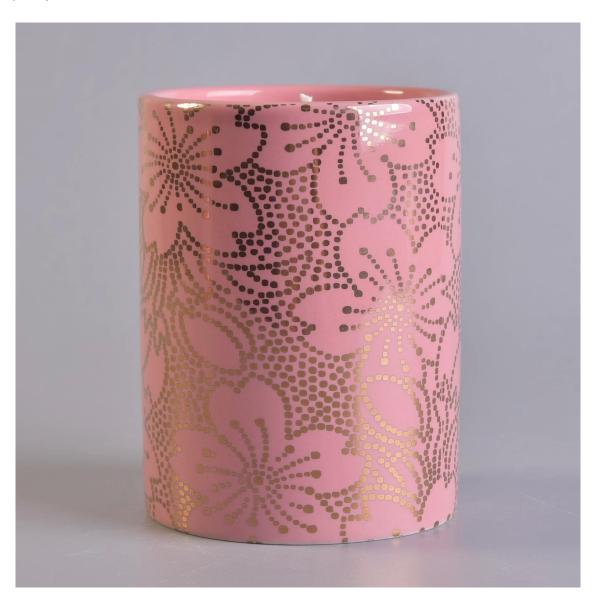

Red glazed candle jars with shiny gold printing, customized ceramic candle jars 310ml

| Product name   | Red glazed candle jars with shiny gold printing, customized ceramic candle jars 310ml                  |
|----------------|--------------------------------------------------------------------------------------------------------|
| Sample time    | <ol> <li>5-7 days if at exist shaped and size</li> <li>15-20 days if need new shape or size</li> </ol> |
| Measure(mm)    | Top Dia:78mm Bottom Dia:76mm Height:100mm Weght:236g Capacity:310ml                                    |
| Packing        | Normal packing,Individual gift box, PVC box, window box, color box, white box, etc                     |
| Delivery time  | Within 35 days after the sample and order confirmed                                                    |
| Payment term   | 30% deposit by T/T in advance and the balance against the copy of B/L                                  |
| Shipment       | By sea,by air,by Express and your shipping agent is acceptable                                         |
| Usage Occasion | Home decor, Wedding Decoration, Wedding Favors, Decoration enhancement,                                |