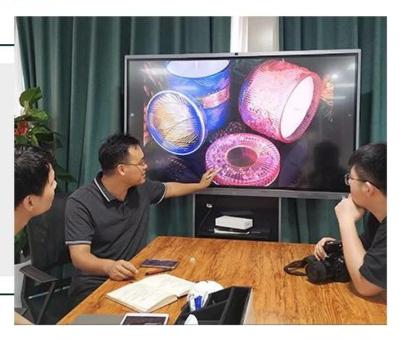

Red glazed candle jars with shiny gold printing, customized ceramic candle jars 310ml



### Achieve Customers' Ideas

get your ideas becoming creative fragrance products and

sell them very well

### Award-winning Design Team

won the trust of many upscale brands





### Excellent After-service

problem solved within 24 hours

### **Product Description**

This **candle holder** is designed by our professional designers team. It is made from deep processing and kept good quality. A nice choice for home, wedding, party decorations







| Product name   | Red glazed candle jars with shiny gold printing, customized ceramic candle jars 310ml                  |
|----------------|--------------------------------------------------------------------------------------------------------|
| Sample time    | <ol> <li>5-7 days if at exist shaped and size</li> <li>15-20 days if need new shape or size</li> </ol> |
| Measure(mm)    | Top Dia:78mm Bottom Dia:76mm Height:100mm Weght:236g Capacity:310ml                                    |
| Packing        | Normal