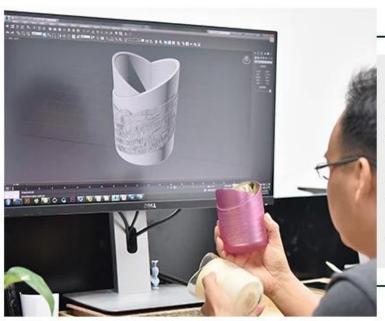

Red glazed candle jars with shiny gold printing, customized ceramic candle jars 310ml



### Achieve Customers' Ideas

get your ideas becoming creative fragrance products and

sell them very well

### Award-winning Design Team

won the trust of many upscale brands





### Excellent After-service

problem solved within 24 hours

### **Product Description**

This **candle holder** is designed by our professional designers team. It is made from deep processing and kept good quality. A nice choice for home, wedding, party decorations







| Product name   | Red glazed candle jars with shiny gold printing, customized ceramic candle jars 310ml                  |
|----------------|--------------------------------------------------------------------------------------------------------|
| Sample time    | <ol> <li>5-7 days if at exist shaped and size</li> <li>15-20 days if need ne