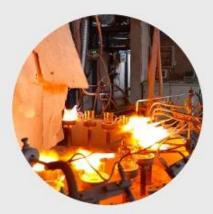

## **Process Crafts**

## **PROCESS CRAFTS**

3、Cutting

2、Melting

4、 Filling

5、Molding

6. Polishing

7、 Annealing

8. Inspecting