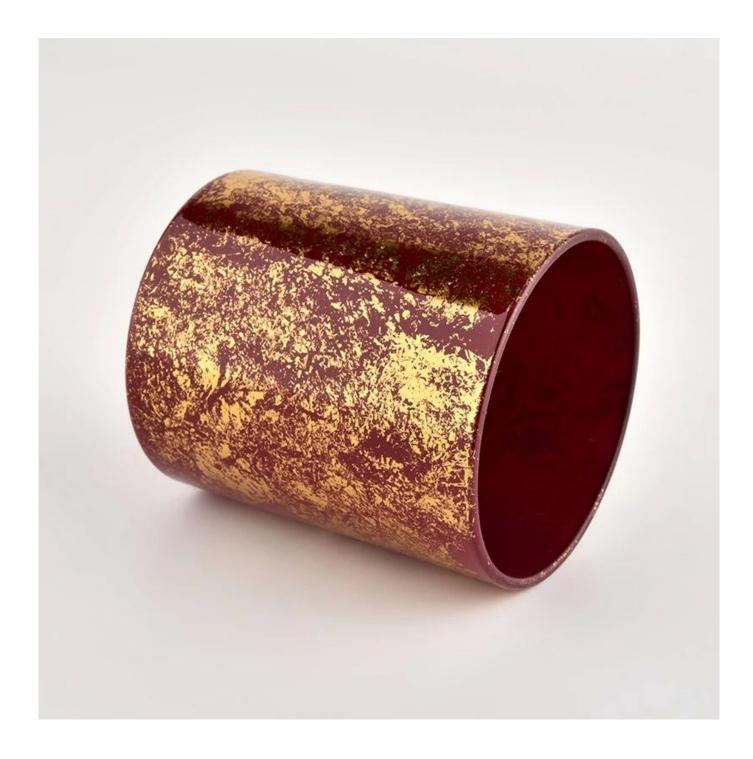

### **Red glass jar candle vessel for home decorative**

### **Product Description**

The cylinder glass candle holders are designed by our professional designers

team. It is made from deep processing and kept good quality. It is suitable for home, wedding, party decorations and so on.

| product name      | Red glass jar candle vessel for home decorative                                                                      |  |  |  |
|-------------------|----------------------------------------------------------------------------------------------------------------------|--|--|--|
| Sample time       | <ol> <li>5 days if there is glass shape and size</li> <li>15 days, if you need new shapes and sizes glass</li> </ol> |  |  |  |
| Measure           | Item No.:SGHL21112613<br>Top dia:80mm<br>Bottom dia:74mm<br>Height:90mm<br>Weight:303g<br>Capacity:290ml             |  |  |  |
| Packing           | Normal packing,Individual gift box, PVC box, window box, color box, white box, et                                    |  |  |  |
| Delivery time     | Within 35 days after the sample and order confirmed                                                                  |  |  |  |
| Payment term      | 30% deposit by T/T in advance and the balance against the copy of B/L                                                |  |  |  |
| Shipment          | By sea,by air,by Express and your shipping agent is acceptable                                                       |  |  |  |
| Usage<br>Occasion | Home decor,Wedding Decoration,Wedding Favors,Decoration enhancement,                                                 |  |  |  |