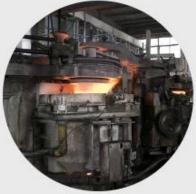

## **Process Crafts**

## **PROCESS CRAFTS**

3、Cutting

2、Melting

4、 Filling

5、Molding

6. Polishing

7、 Annealing

8. Inspecting