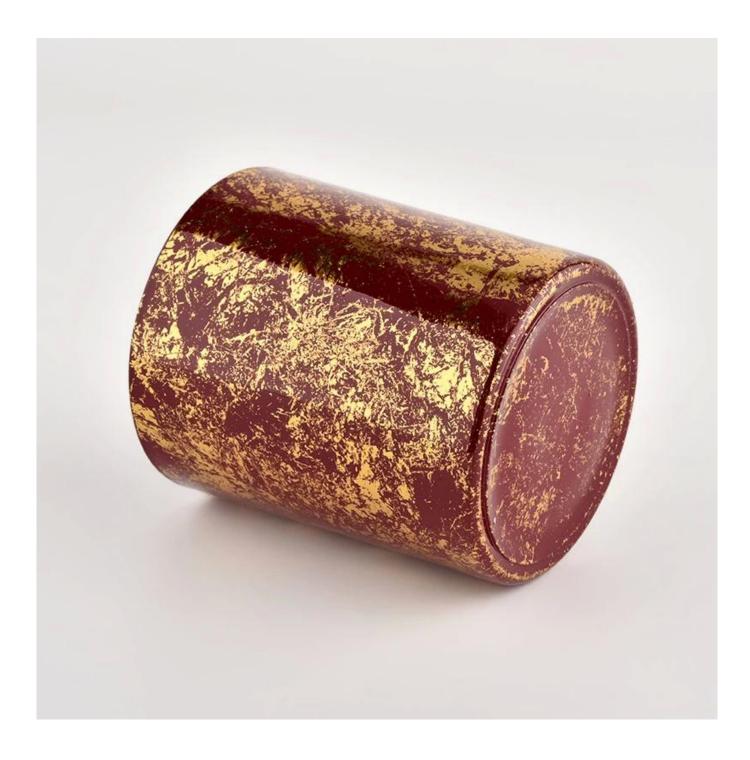

### **Red glass jar candle vessel for home decorative**

| product name      | Red glass jar candle vessel for home decorative                                                                      |  |  |  |
|-------------------|----------------------------------------------------------------------------------------------------------------------|--|--|--|
| Sample time       | <ol> <li>5 days if there is glass shape and size</li> <li>15 days, if you need new shapes and sizes glass</li> </ol> |  |  |  |
| Measure           | Item No.:SGHL21112613<br>Top dia:80mm<br>Bottom dia:74mm<br>Height:90mm<br>Weight:303g<br>Capacity:290ml             |  |  |  |
| Packing           | Normal packing,Individual gift box, PVC box, window box, color box, white box, et                                    |  |  |  |
| Delivery time     | Within 35 days after the sample and order confirmed                                                                  |  |  |  |
| Payment term      | 30% deposit by T/T in advance and the balance against the copy of B/L                                                |  |  |  |
| Shipment          | By sea,by air,by Express and your shipping agent is acceptable                                                       |  |  |  |
| Usage<br>Occasion | Home decor,Wedding Decoration,Wedding Favors,Decoration enhancement,                                                 |  |  |  |