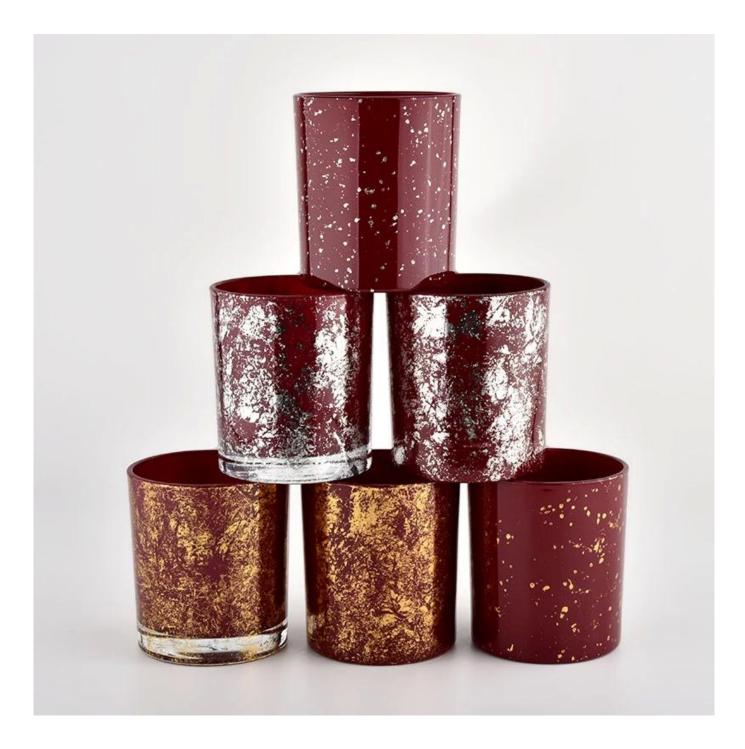

### **Red glass jar candle vessel for home decorative**

| product name      | Red glass jar candle vessel for home decorative                                                                      |  |  |  |
|-------------------|----------------------------------------------------------------------------------------------------------------------|--|--|--|
| Sample time       | <ol> <li>5 days if there is glass shape and size</li> <li>15 days, if you need new shapes and sizes glass</li> </ol> |  |  |  |
| Measure           | Item No.:SGHL21112613<br>Top dia:80mm<br>Bottom dia:74mm<br>Height:90mm<br>Weight:303g<br>Capacity:290ml             |  |  |  |
| Packing           | Normal packing,Individual gift box, PVC box, window box, color box, white box, et                                    |  |  |  |
| Delivery time     | Within 35 days after the sample and order confirmed                                                                  |  |  |  |
| Payment term      | 30% deposit by T/T in advance and the balance against the copy of B/L                                                |  |  |  |
| Shipment          | By sea,by air,by Express and your shipping agent is acceptable                                                       |  |  |  |
| Usage<br>Occasion | Home decor,Wedding Decoration,Wedding Favors,Decoration enhancement,                                                 |  |  |  |