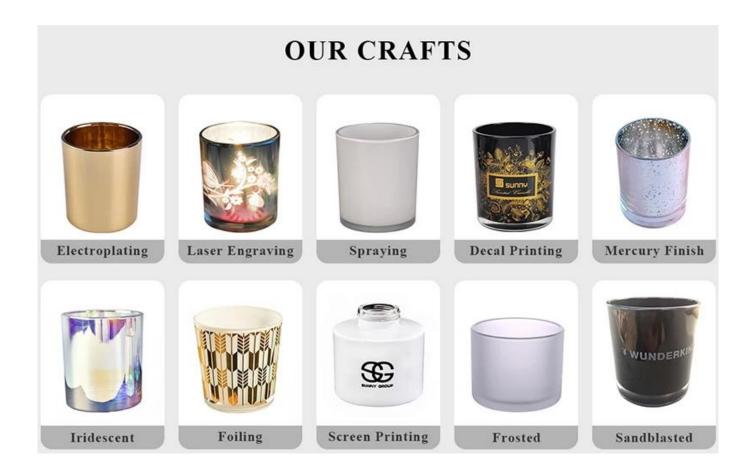

## **Process Crafts**

## **PROCESS CRAFTS**

3、Cutting

2、Melting

4、 Filling

5、Molding

6. Polishing

7、 Annealing

8. Inspecting

9、Packing

Packing & Shipping