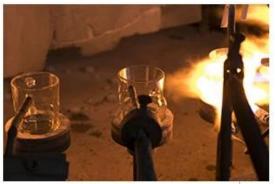

## **Process Crafts**

## **PROCESS CRAFTS**

3、Cutting

2、Melting

4、 Filling

5、Molding

6. Polishing

7、 Annealing

8. Inspecting