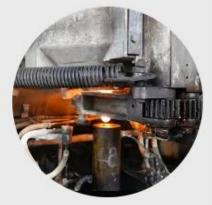

## **Process Crafts**

## **PROCESS CRAFTS**

3、Cutting

2、Melting

4、 Filling

5、Molding

6. Polishing

7、 Annealing

8. Inspecting