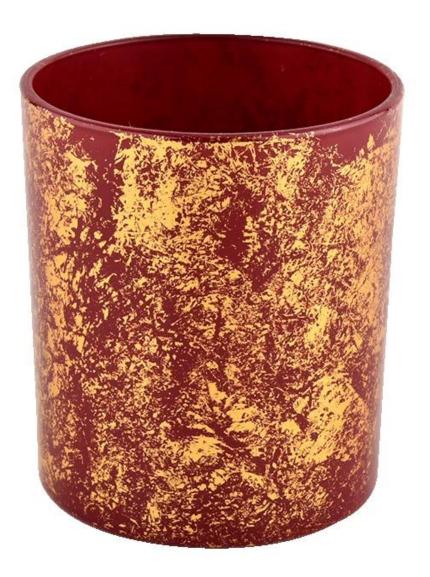

### **Red glass jar candle vessel for home decorative**

### **Product Description**

The cylinder glass candle holders are designed by our professional designers

team. It is made from deep processing and kept good quality. It is suitable for home, wedding, party decorations and so on.

| product name      | Red glass jar candle vessel for home decorative                                                                      |  |  |  |
|-------------------|----------------------------------------------------------------------------------------------------------------------|--|--|--|
| Sample time       | <ol> <li>5 days if there is glass shape and size</li> <li>15 days, if you need new shapes and sizes glass</li> </ol> |  |  |  |
| Measure           | Item No.:SGHL21112613<br>Top dia:80mm<br>Bottom dia:74mm<br>Height:90mm<br>Weight:303g<br>Capacity:290ml             |  |  |  |
| Packing           | Normal packing,Individual gift box, PVC box, window box, color box, white box, et                                    |  |  |  |
| Delivery time     | Within 35 days after the sample and order confirmed                                                                  |  |  |  |
| Payment term      | 30% deposit by T/T in advance and the balance against the copy of B/L                                                |  |  |  |
| Shipment          | By sea,by air,by Express and your shipping agent is acceptable                                                       |  |  |  |
| Usage<br>Occasion | Home decor,Wedding Decoration,Wedding Favors,Decoration enhancement,                                                 |  |  |  |