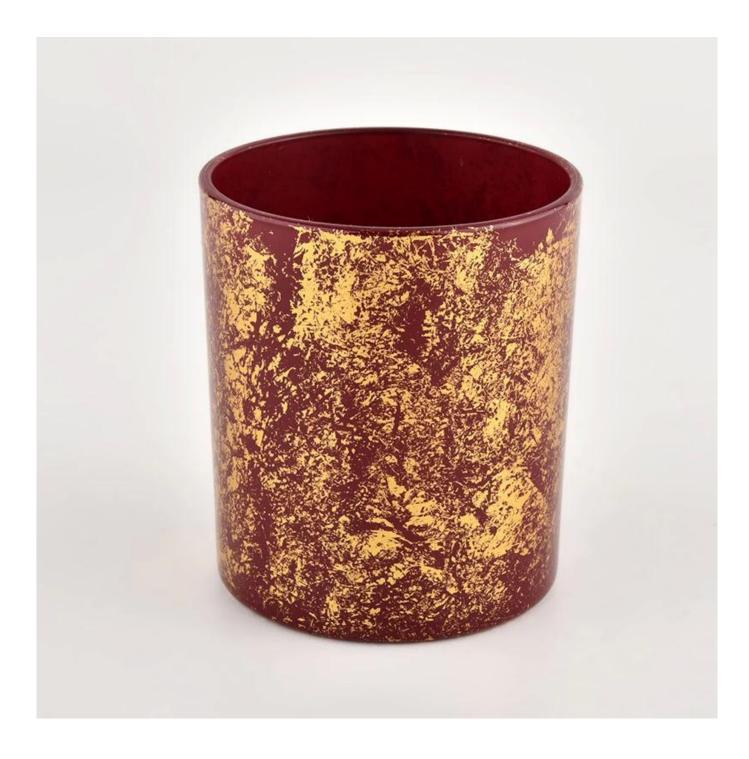

### **Red glass jar candle vessel for home decorative**

### **Product Description**

The cylinder glass candle holders are designed by our professional designers

team. It is made from deep processing and kept good quality. It is suitable for home, wedding, party decorations and so on.

| product name      | Red glass jar candle vessel for home decorative                                                                      |  |  |  |
|-------------------|----------------------------------------------------------------------------------------------------------------------|--|--|--|
| Sample time       | <ol> <li>5 days if there is glass shape and size</li> <li>15 days, if you need new shapes and sizes glass</li> </ol> |  |  |  |
| Measure           | Item No.:SGHL21112613<br>Top dia:80mm<br>Bottom dia:74mm<br>Height:90mm<br>Weight:303g<br>Capacity:290ml             |  |  |  |
| Packing           | Normal packing,Individual gift box, PVC box, window box, color box, white box, et                                    |  |  |  |
| Delivery time     | Within 35 days after the sample and order confirmed                                                                  |  |  |  |
| Payment term      | 30% deposit by T/T in advance and the balance against the copy of B/L                                                |  |  |  |
| Shipment          | By sea,by air,by Express and your shipping agent is acceptable                                                       |  |  |  |
| Usage<br>Occasion | Home decor,Wedding Decoration,Wedding Favors,Decoration enhancement,                                                 |  |  |  |