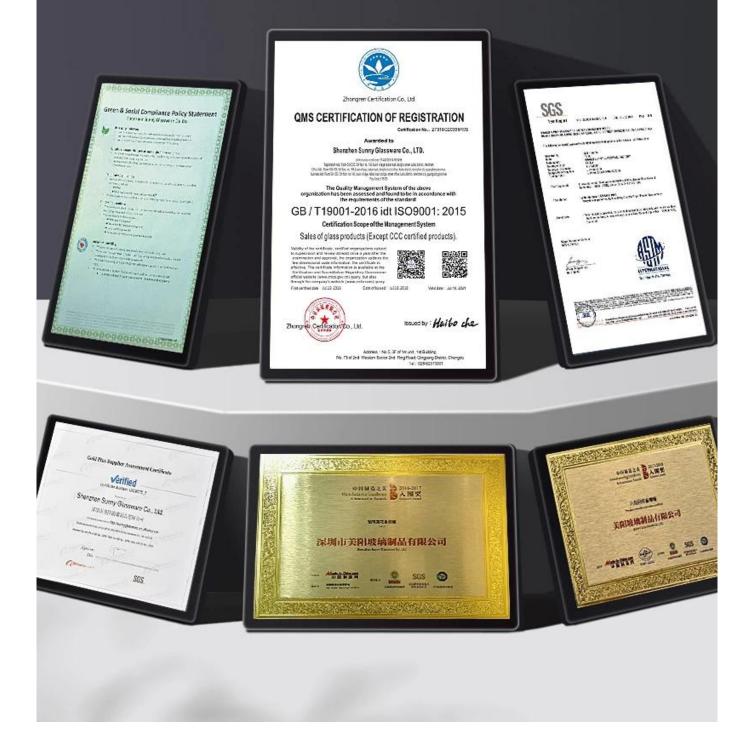

## **Certifications**

## CERTIFICATES

| _*********u        | Supplier Service: | Very satisfied (5 stars)                                                                                                                                          | 24 Feb 2022 |
|--------------------|-------------------|-------------------------------------------------------------------------------------------------------------------------------------------------------------------|-------------|
| United States      | On-time Shipment: | Very satisfied (5 stars)                                                                                                                                          |             |
|                    |                   | 300ml inside spraying cylinder glass candle jars whol                                                                                                             |             |
|                    |                   | ****                                                                                                                                                              |             |
|                    |                   | Sunny Glassware provide an excellent service and high class products.                                                                                             | <u>م کر</u> |
| 4******c           | Supplier Service: | Very satisfied (5 stars)                                                                                                                                          | 25 Jan 2022 |
| Australia          | On-time Shipment: | Very satisfied (5 stars)                                                                                                                                          |             |
|                    |                   | Matte Black Glass Candle Jar With Lids                                                                                                                            |             |
|                    |                   | ****                                                                                                                                                              |             |
|                    | ďaďo              | The samples were well packaged and the quality of the jars are perfect exactly wh<br>at I was hoping they would look like from seeing pictures from the supplier. | 0 گ         |
| 9******            | Supplier Service: | Very satisfied (5 stars)                                                                                                                                          | 10 Jan 2021 |
| New Zeeland        | On-time Shipment: | Very satisfied (5 stars)                                                                                                                                          |             |
|                    |                   | colorful iridescent white 10oz glass candle jars whole                                                                                                            |             |
|                    |                   | ****                                                                                                                                                              |             |
|                    |                   | Thank You.                                                                                                                                                        | r5 0        |
| 5******            | Supplier Service: | Very satisfied (5 sters)                                                                                                                                          | 30 Oct 2019 |
| ★ Hong Kong S.A.R. | On-time Shipment: | Very satisfied (5 stars)                                                                                                                                          |             |
|                    |                   | glass bottle                                                                                                                                                      |             |
|                    | RB                | ****                                                                                                                                                              |             |
|                    |                   |                                                                                                                                                                   |             |