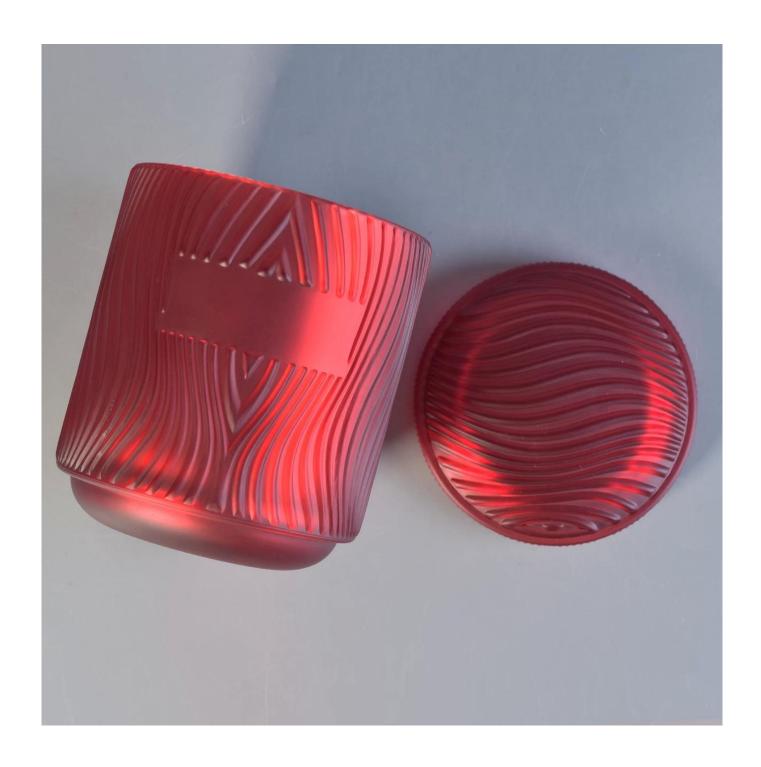

Red glass candle container with silver inside, luxury glass candle holder with glass lid for home decor

#### **Product Description**

| Product name   | Red glass candle container with silver inside, luxury glass candle holder with glass lid for home decor            |  |  |
|----------------|--------------------------------------------------------------------------------------------------------------------|--|--|
| Specification  | Top dia: 95mm Bottom dia:82mm Height: 110mm Capacity: 510ml Weight: 500g  Lid: Dia: 95mm Height: 11mm Weight: 150g |  |  |
| Sample time    | 5 days if at exist shaped and size of glass     1. 5 days if need new shape or size of glass                       |  |  |
| Packing        | Normal packing,Individual gift box, PVC box, window box, color box, white box, etc                                 |  |  |
| Delivery time  | Within 35 days after the sample and order confirmed                                                                |  |  |
| Payment term   | 30% deposit by T/T in advance and the balance against the copy of B/L                                              |  |  |
| Shipment       | By sea,by air,by Express and your shipping agent is acceptable                                                     |  |  |
| Usage Occasion | Home decor, Wedding Decoration, Wedding Favors, Decoration enhancement,                                            |  |  |