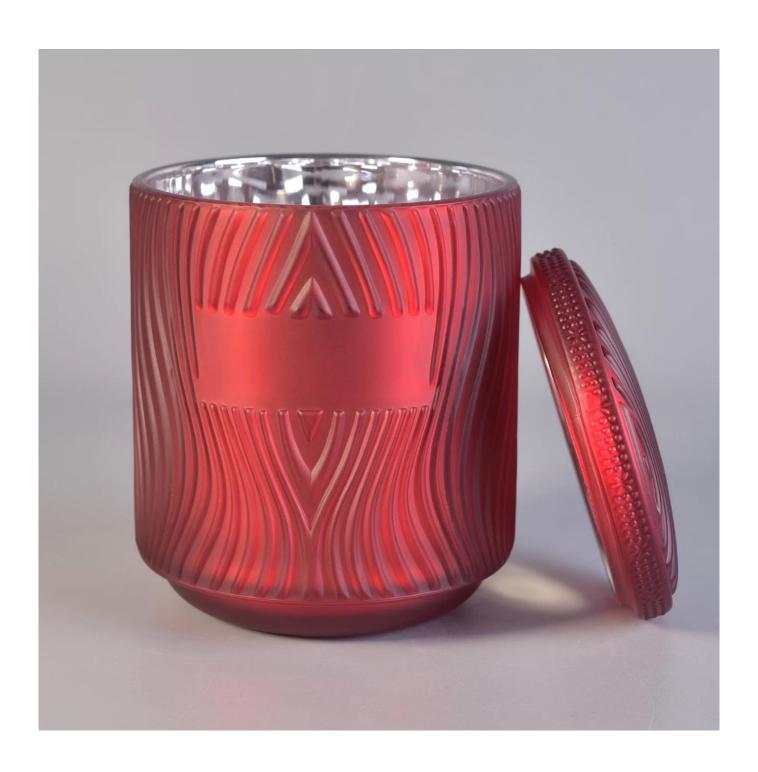

Red glass candle container with silver inside, luxury glass candle holder with glass lid for home decor

#### **Product Description**

| Product name   | Red glass candle container with silver inside, luxury glass candle holder with glass lid for home decor            |  |  |
|----------------|--------------------------------------------------------------------------------------------------------------------|--|--|
| Specification  | Top dia: 95mm Bottom dia:82mm Height: 110mm Capacity: 510ml Weight: 500g  Lid: Dia: 95mm Height: 11mm Weight: 150g |  |  |
| Sample time    | 5 days if at exist shaped and size of glass     1. 5 days if need new shape or size of glass                       |  |  |
| Packing        | Normal packing,Individual gift box, PVC box, window box, color box, white box, etc                                 |  |  |
| Delivery time  | Within 35 days after the sample and order confirmed                                                                |  |  |
| Payment term   | 30% deposit by T/T in advance and the balance against the copy of B/L                                              |  |  |
| Shipment       | By sea,by air,by Express and your shipping agent is acceptable                                                     |  |  |
| Usage Occasion | Home decor, Wedding Decoration, Wedding Favors, Decoration enhancement,                                            |  |  |