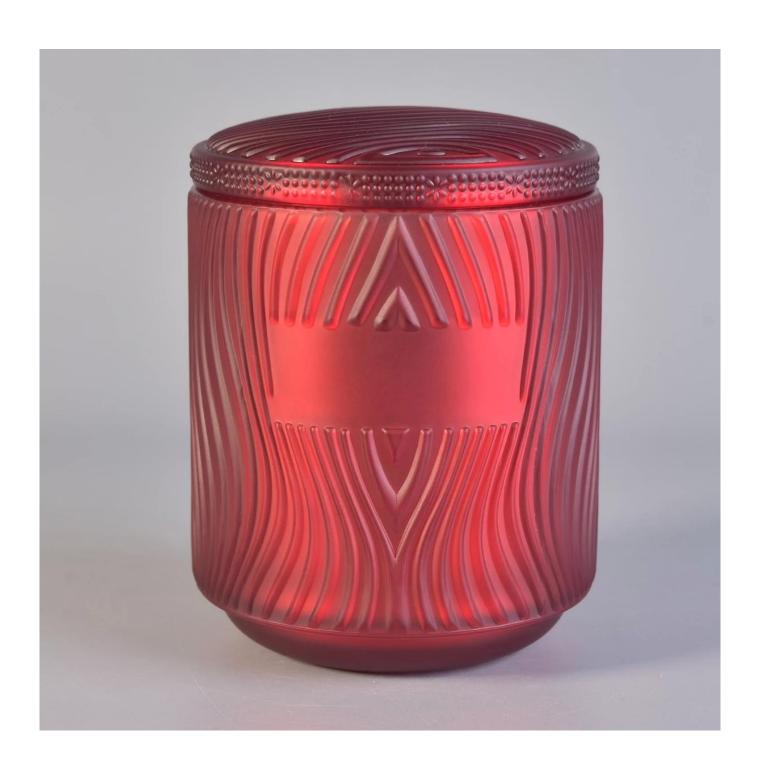

Red glass candle container with silver inside, luxury glass candle holder with glass lid for home decor

#### **Product Description**

| Product name   | Red glass candle container with silver inside, luxury glass candle holder with glass lid for home decor            |  |  |
|----------------|--------------------------------------------------------------------------------------------------------------------|--|--|
| Specification  | Top dia: 95mm Bottom dia:82mm Height: 110mm Capacity: 510ml Weight: 500g  Lid: Dia: 95mm Height: 11mm Weight: 150g |  |  |
| Sample time    | 5 days if at exist shaped and size of glass     1. 5 days if need new shape or size of glass                       |  |  |
| Packing        | Normal packing,Individual gift box, PVC box, window box, color box, white box, etc                                 |  |  |
| Delivery time  | Within 35 days after the sample and order confirmed                                                                |  |  |
| Payment term   | 30% deposit by T/T in advance and the balance against the copy of B/L                                              |  |  |
| Shipment       | By sea,by air,by Express and your shipping agent is acceptable                                                     |  |  |
| Usage Occasion | Home decor, Wedding Decoration, Wedding Favors, Decoration enhancement,                                            |  |  |