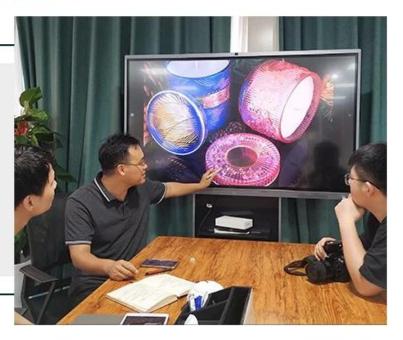

Red glass candle container with silver inside, luxury glass candle holder with glass lid for home decor



## Achieve Customers' Ideas

get your ideas becoming creative fragrance products and

sell them very well

## Award-winning Design Team

won the trust of many upscale brands





## Excellent After-service

problem solved within 24 hours

Sunny Glassware had applied the patent for our own designs, they are protected by copyright and not allowed to show any other vendors to quote or copy. Meanwhile, it can be your private label product and won't supply others once you place order with defined qty.

#### **Product Description**

| Product name   | Red glass candle container with silver inside, luxury glass candle holder with glass lid for home decor            |  |  |
|----------------|--------------------------------------------------------------------------------------------------------------------|--|--|
| Specification  | Top dia: 95mm Bottom dia:82mm Height: 110mm Capacity: 510ml Weight: 500g  Lid: Dia: 95mm Height: 11mm Weight: 150g |  |  |
| Sample time