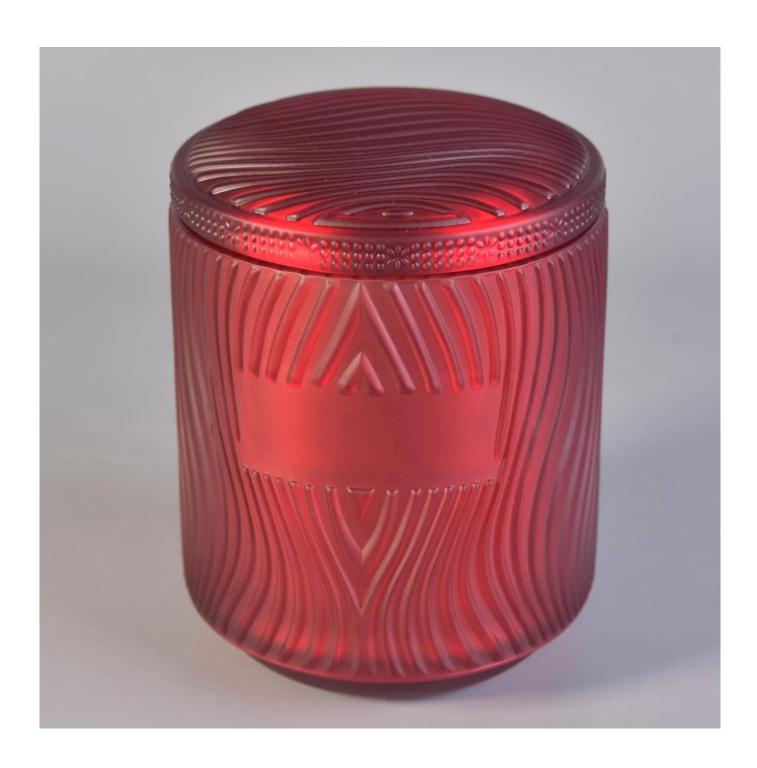

Red glass candle container with silver inside, luxury glass candle holder with glass lid for home decor

#### **Product Description**

| Product name   | Red glass candle container with silver inside, luxury glass candle holder with glass lid for home decor            |  |  |
|----------------|--------------------------------------------------------------------------------------------------------------------|--|--|
| Specification  | Top dia: 95mm Bottom dia:82mm Height: 110mm Capacity: 510ml Weight: 500g  Lid: Dia: 95mm Height: 11mm Weight: 150g |  |  |
| Sample time    | 5 days if at exist shaped and size of glass     1. 5 days if need new shape or size of glass                       |  |  |
| Packing        | Normal packing,Individual gift box, PVC box, window box, color box, white box, etc                                 |  |  |
| Delivery time  | Within 35 days after the sample and order confirmed                                                                |  |  |
| Payment term   | 30% deposit by T/T in advance and the balance against the copy of B/L                                              |  |  |
| Shipment       | By sea,by air,by Express and your shipping agent is acceptable                                                     |  |  |
| Usage Occasion | Home decor, Wedding Decoration, Wedding Favors, Decoration enhancement,                                            |  |  |