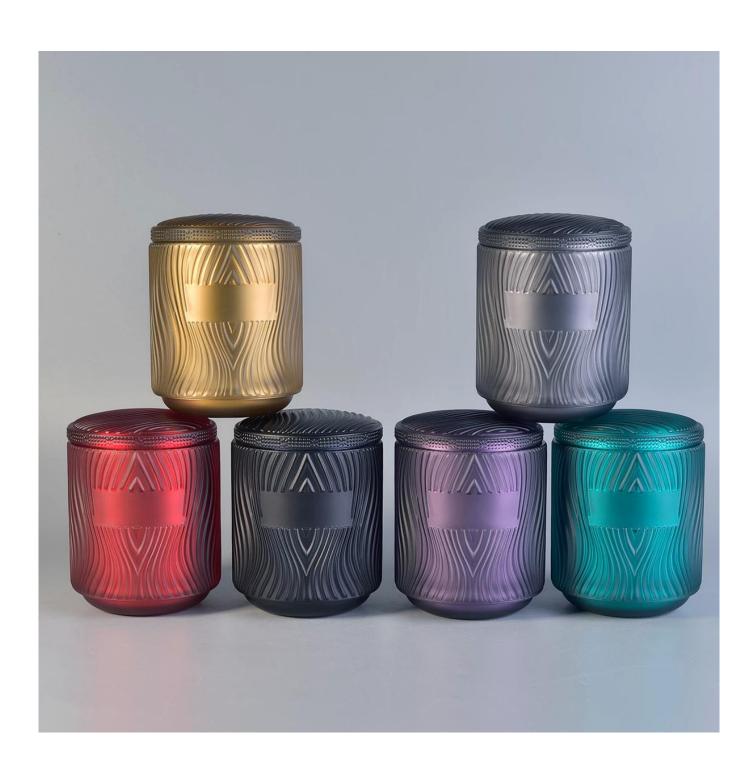

Red glass candle container with silver inside, luxury glass candle holder with glass lid for home decor

#### **Product Description**

| Product name   | Red glass candle container with silver inside, luxury glass candle holder with glass lid for home decor            |  |  |
|----------------|--------------------------------------------------------------------------------------------------------------------|--|--|
| Specification  | Top dia: 95mm Bottom dia:82mm Height: 110mm Capacity: 510ml Weight: 500g  Lid: Dia: 95mm Height: 11mm Weight: 150g |  |  |
| Sample time    | 5 days if at exist shaped and size of glass     1. 5 days if need new shape or size of glass                       |  |  |
| Packing        | Normal packing,Individual gift box, PVC box, window box, color box, white box, etc                                 |  |  |
| Delivery time  | Within 35 days after the sample and order confirmed                                                                |  |  |
| Payment term   | 30% deposit by T/T in advance and the balance against the copy of B/L                                              |  |  |
| Shipment       | By sea,by air,by Express and your shipping agent is acceptable                                                     |  |  |
| Usage Occasion | Home decor, Wedding Decoration, Wedding Favors, Decoration enhancement,                                            |  |  |