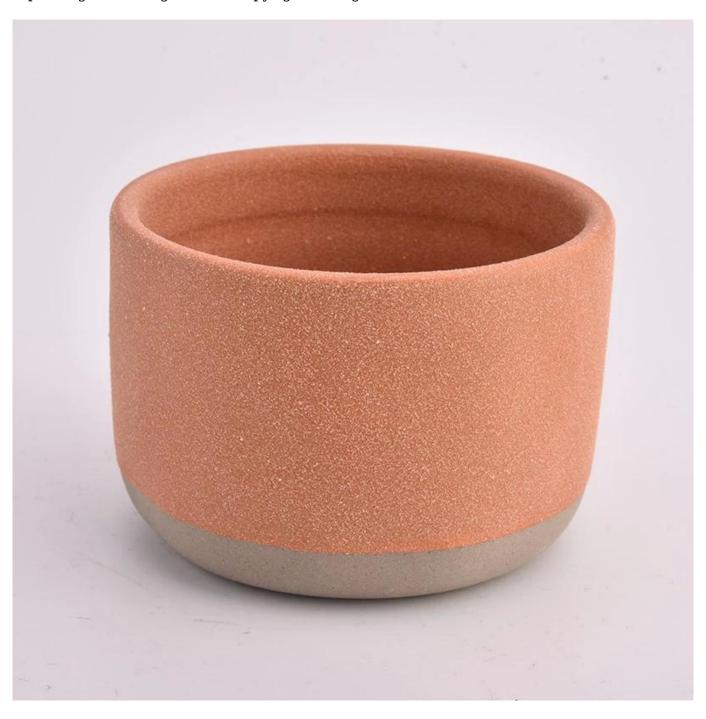

### **Product Description**

This **ceramic candle jars** is made of high quality reactive stonerware. Options of different sizes and customized colors are acceptable.

All the images on this site are copyrighted by Sunny Glassware. Any unauthorized reprinting will be regarded as copyright infringement.

| Product name | Recyclable ceramic candle jars for home decoration |  |  |  |
|--------------|----------------------------------------------------|--|--|--|
| Sample time  | 1. 5 days if at exist shaped and size              |  |  |  |
| Sample time  | 2. 15 days if need new shape or size               |  |  |  |
|              | item#SGMK21032221                                  |  |  |  |
|              | Top dia: 109 mm                                    |  |  |  |
| Measure(mm)  | Bottom dia: 78 mm                                  |  |  |  |
| Measure(mm)  | Height: 77 mm                                      |  |  |  |
|              | Weight: 425 g                                      |  |  |  |
|              | Capacity: 450 ml                                   |  |  |  |
| Packing      | Normal packing,Individual gift box, PVC box,       |  |  |  |
| Packing      | window box, color box, white box, etc              |  |  |  |