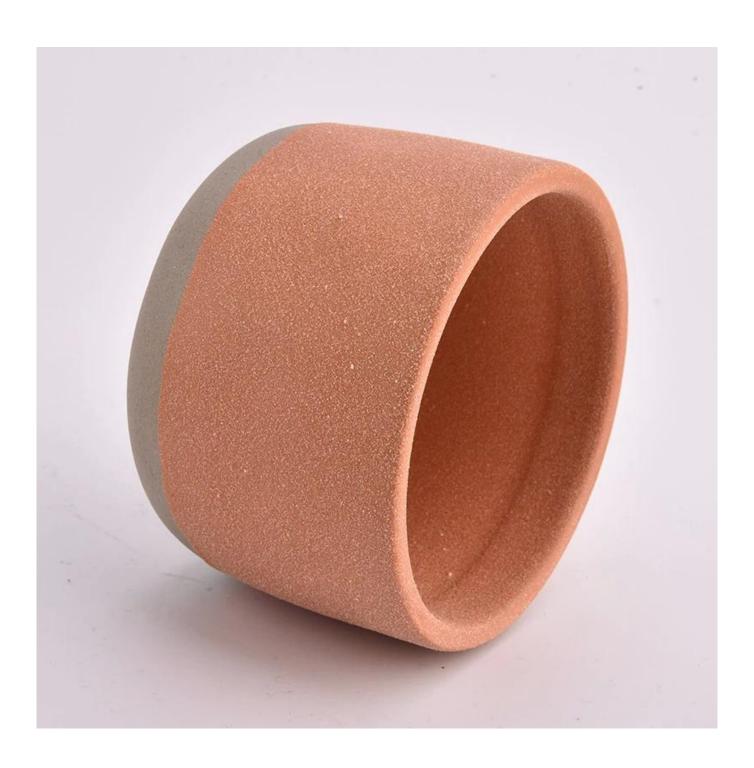

### **Product Description**

This **ceramic candle jars** is made of high quality reactive stonerware. Options of different sizes and customized colors are acceptable.

All the images on this site are copyrighted by Sunny Glassware. Any unauthorized reprinting will be regarded as copyright infringement.

| Product name | Recyclable ceramic candle jars for home decoration |  |  |  |
|--------------|----------------------------------------------------|--|--|--|
| Sample time  | 1. 5 days if at exist shaped and size              |  |  |  |
| Sample time  | 2. 15 days if need new shape or size               |  |  |  |
|              | item#SGMK21032221                                  |  |  |  |
|              | Top dia: 109 mm                                    |  |  |  |
| Measure(mm)  | Bottom dia: 78 mm                                  |  |  |  |
| Measure(mm)  | Height: 77 mm                                      |  |  |  |
|              | Weight: 425 g                                      |  |  |  |
|              | Capacity: 450 ml                                   |  |  |  |
| Packing      | Normal packing,Individual gift box, PVC box,       |  |  |  |
| Packing      | window box, color box, white box, etc              |  |  |  |