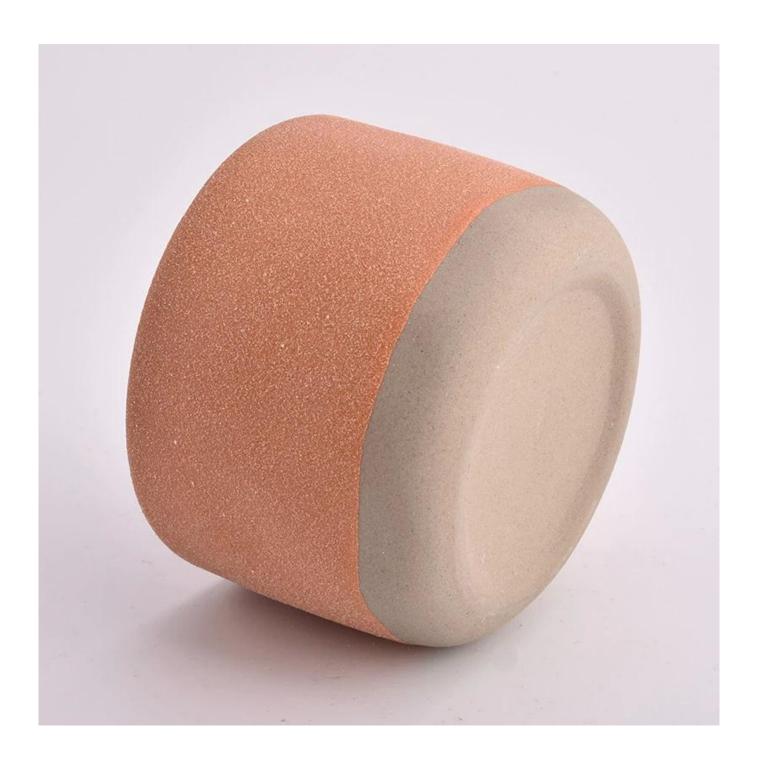

### **Product Description**

This **ceramic candle jars** is made of high quality reactive stonerware. Options of different sizes and customized colors are acceptable.

All the images on this site are copyrighted by Sunny Glassware. Any unauthorized reprinting will be regarded as copyright infringement.

| Product name | Recyclable ceramic candle jars for home decoration |  |  |  |
|--------------|----------------------------------------------------|--|--|--|
| Sample time  | 1. 5 days if at exist shaped and size              |  |  |  |
| Sample time  | 2. 15 days if need new shape or size               |  |  |  |
|              | item#SGMK21032221                                  |  |  |  |
|              | Top dia: 109 mm                                    |  |  |  |
| Measure(mm)  | Bottom dia: 78 mm                                  |  |  |  |
| Measure(mm)  | Height: 77 mm                                      |  |  |  |
|              | Weight: 425 g                                      |  |  |  |
|              | Capacity: 450 ml                                   |  |  |  |
| Packing      | Normal packing,Individual gift box, PVC box,       |  |  |  |
| Packing      | window box, color box, white box, etc              |  |  |  |