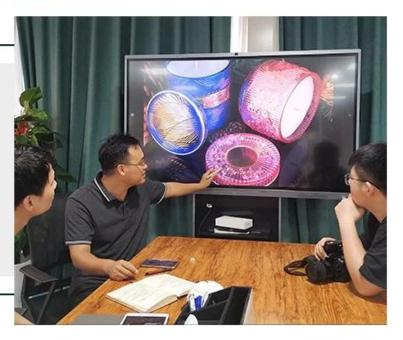

| Recy | clable | ceramic | candle | jars | for | home | decoration |
|------|--------|---------|--------|------|-----|------|------------|
|      |        |         |        |      |     |      |            |



### Achieve Customers' Ideas

get your ideas becoming creative fragrance products and

sell them very well

## Award-winning Design Team

won the trust of many upscale brands





## Excellent After-service

problem solved within 24 hours

### **Product Description**

This **ceramic candle jars** is made of high quality reactive stonerware. Options of different sizes and customized colors are acceptable.

All the images on this site are copyrighted by Sunny Glassware. Any unauthorized reprinting will be regarded as copyright infringement.











| Product name | Recyclable ceramic candle jars for home decoration |  |  |  |
|--------------|----------------------------------------------------|--|--|--|
| Sample time  | 1. 5 days if at exist shaped and size              |  |  |  |
| Sample time  | 2. 15 days if need new shape or size               |  |  |  |
|              | item#SGMK21032221                                  |  |  |  |
|              | Top dia: