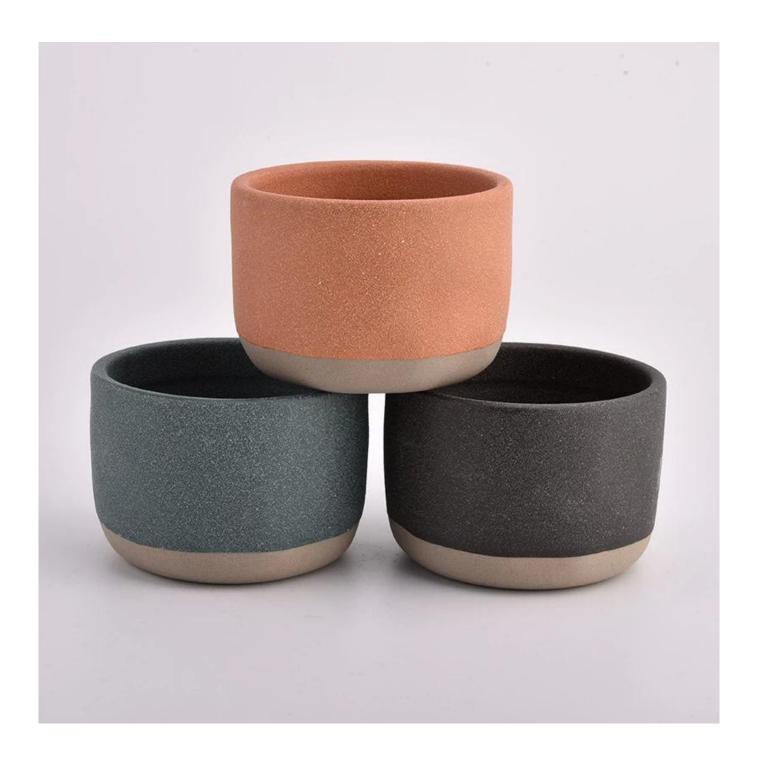

### **Product Description**

This **ceramic candle jars** is made of high quality reactive stonerware. Options of different sizes and customized colors are acceptable.

All the images on this site are copyrighted by Sunny Glassware. Any unauthorized reprinting will be regarded as copyright infringement.

| Product name | Recyclable ceramic candle jars for home decoration |  |  |  |
|--------------|----------------------------------------------------|--|--|--|
| Sample time  | 1. 5 days if at exist shaped and size              |  |  |  |
| Sample time  | 2. 15 days if need new shape or size               |  |  |  |
|              | item#SGMK21032221                                  |  |  |  |
|              | Top dia: 109 mm                                    |  |  |  |
| Measure(mm)  | Bottom dia: 78 mm                                  |  |  |  |
| Measure(mm)  | Height: 77 mm                                      |  |  |  |
|              | Weight: 425 g                                      |  |  |  |
|              | Capacity: 450 ml                                   |  |  |  |
| Packing      | Normal packing,Individual gift box, PVC box,       |  |  |  |
| Packing      | window box, color box, white box, etc              |  |  |  |