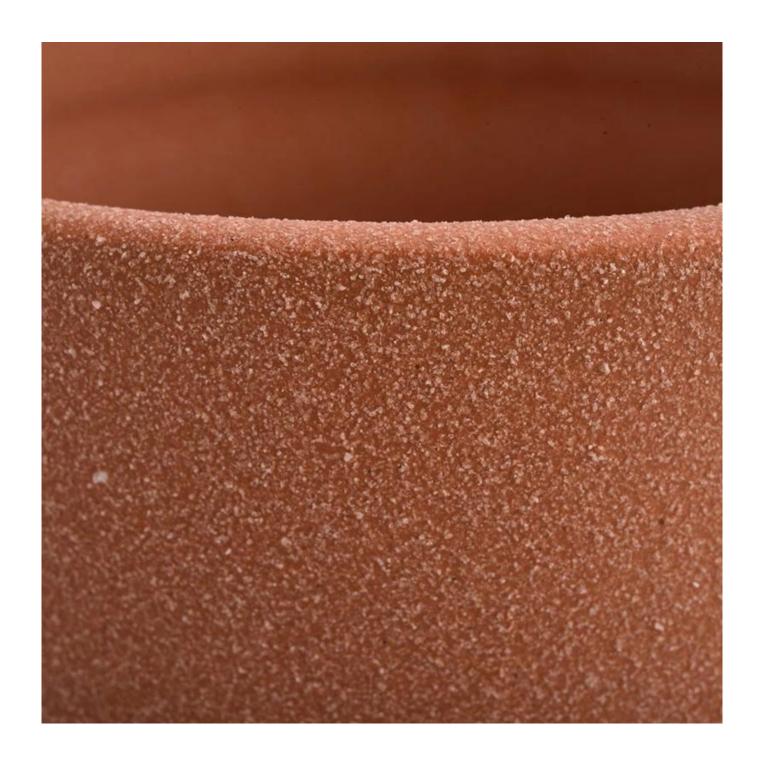

### **Product Description**

This **ceramic candle jars** is made of high quality reactive stonerware. Options of different sizes and customized colors are acceptable.

All the images on this site are copyrighted by Sunny Glassware. Any unauthorized reprinting will be regarded as copyright infringement.

| Product name | Recyclable ceramic candle jars for home decoration |  |  |  |
|--------------|----------------------------------------------------|--|--|--|
| Sample time  | 1. 5 days if at exist shaped and size              |  |  |  |
| Sample time  | 2. 15 days if need new shape or size               |  |  |  |
|              | item#SGMK21032221                                  |  |  |  |
|              | Top dia: 109 mm                                    |  |  |  |
| Measure(mm)  | Bottom dia: 78 mm                                  |  |  |  |
| Measure(mm)  | Height: 77 mm                                      |  |  |  |
|              | Weight: 425 g                                      |  |  |  |
|              | Capacity: 450 ml                                   |  |  |  |
| Packing      | Normal packing,Individual gift box, PVC box,       |  |  |  |
| Packing      | window box, color box, white box, etc              |  |  |  |