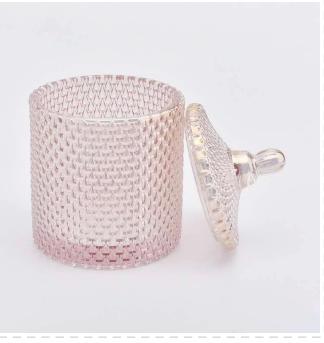

Raindrop Geo Cut glass candle vessel with lid, pink luxury candle holder for home decor

# No second Co.in China

Our QC is more QC than our customer's QC

| Product name   | Raindrop Geo Cut glass candle vessel with lid, pink luxury candle holder for home decor                                 |  |  |
|----------------|-------------------------------------------------------------------------------------------------------------------------|--|--|
| Specification  | Body: Top dia:92mm Bottom dia: 92mm Height: 99mm Weight:520g Capacity: 370ml Lid: Top dia:93mm Height: 53mm Weight:115g |  |  |
| Sample time    | <ol> <li>5 days if at exist shaped and size of glass</li> <li>15 days if need new shape or size of glass</li> </ol>     |  |  |
| Packing        | Normal packing,Individual gift box, PVC box, window box, color box, white box, etc                                      |  |  |
| Delivery time  | Within 35 days after the sample and order confirmed                                                                     |  |  |
| Payment term   | 30% deposit by T/T in advance and the balance against the copy of B/L                                                   |  |  |
| Shipment       | By sea,by air,by Express and your shipping agent is acceptable                                                          |  |  |
| Usage Occasion | Home decor, Wedding Decoration, Wedding Favors, Decoration enhancement,                                                 |  |  |