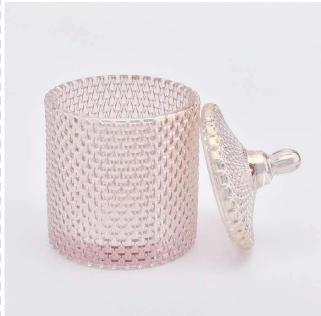

Raindrop Geo Cut glass candle vessel with lid, pink luxury candle holder for home decor

# No second Co.in China

Our QC is more QC than our customer's QC

| Product name   | Raindrop Geo Cut glass candle vessel with lid, pink luxury candle holder for home decor                                 |  |  |
|----------------|-------------------------------------------------------------------------------------------------------------------------|--|--|
| Specification  | Body: Top dia:92mm Bottom dia: 92mm Height: 99mm Weight:520g Capacity: 370ml Lid: Top dia:93mm Height: 53mm Weight:115g |  |  |
| Sample time    | <ol> <li>5 days if at exist shaped and size of glass</li> <li>15 days if need new shape or size of glass</li> </ol>     |  |  |
| Packing        | Normal packing,Individual gift box, PVC box, window box, color box, white box, etc                                      |  |  |
| Delivery time  | Within 35 days after the sample and order confirmed                                                                     |  |  |
| Payment term   | 30% deposit by T/T in advance and the balance against the copy of B/L                                                   |  |  |
| Shipment       | By sea,by air,by Express and your shipping agent is acceptable                                                          |  |  |
| Usage Occasion | Home decor, Wedding Decoration, Wedding Favors, Decoration enhancement,                                                 |  |  |