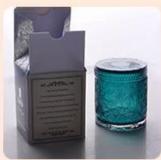

Raindrop Geo Cut glass candle vessel with lid, pink luxury candle holder for home decor

# No second Co.in China

Our QC is more QC than our customer's QC

| Product name   | Raindrop Geo Cut glass candle vessel with lid, pink luxury candle holder for home decor                                 |  |  |
|----------------|-------------------------------------------------------------------------------------------------------------------------|--|--|
| Specification  | Body: Top dia:92mm Bottom dia: 92mm Height: 99mm Weight:520g Capacity: 370ml Lid: Top dia:93mm Height: 53mm Weight:115g |  |  |
| Sample time    | <ol> <li>5 days if at exist shaped and size of glass</li> <li>15 days if need new shape or size of glass</li> </ol>     |  |  |
| Packing        | Normal packing,Individual gift box, PVC box, window box, color box, white box, etc                                      |  |  |
| Delivery time  | Within 35 days after the sample and order confirmed                                                                     |  |  |
| Payment term   | 30% deposit by T/T in advance and the balance against the copy of B/L                                                   |  |  |
| Shipment       | By sea,by air,by Express and your shipping agent is acceptable                                                          |  |  |
| Usage Occasion | Home decor, Wedding Decoration, Wedding Favors, Decoration enhancement,                                                 |  |  |