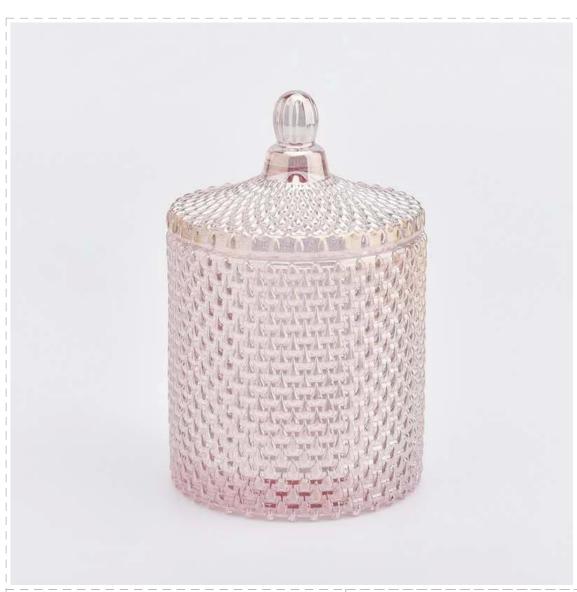

Raindrop Geo Cut glass candle vessel with lid, pink luxury candle holder for home decor

# No second Co.in China

Our QC is more QC than our customer's QC

| Product name   | Raindrop Geo Cut glass candle vessel with lid, pink luxury candle holder for home decor                                 |  |  |
|----------------|-------------------------------------------------------------------------------------------------------------------------|--|--|
| Specification  | Body: Top dia:92mm Bottom dia: 92mm Height: 99mm Weight:520g Capacity: 370ml Lid: Top dia:93mm Height: 53mm Weight:115g |  |  |
| Sample time    | <ol> <li>5 days if at exist shaped and size of glass</li> <li>15 days if need new shape or size of glass</li> </ol>     |  |  |
| Packing        | Normal packing,Individual gift box, PVC box, window box, color box, white box, etc                                      |  |  |
| Delivery time  | Within 35 days after the sample and order confirmed                                                                     |  |  |
| Payment term   | 30% deposit by T/T in advance and the balance against the copy of B/L                                                   |  |  |
| Shipment       | By sea,by air,by Express and your shipping agent is acceptable                                                          |  |  |
| Usage Occasion | Home decor, Wedding Decoration, Wedding Favors, Decoration enhancement,                                                 |  |  |