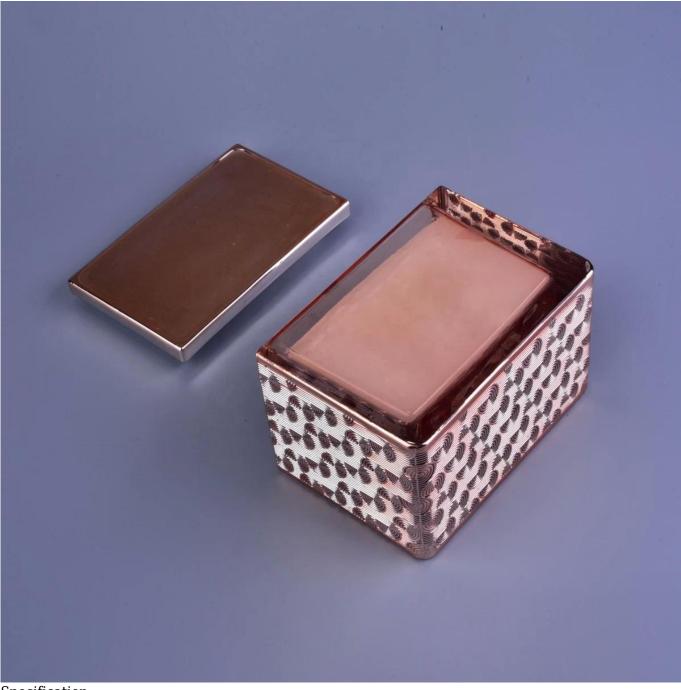

### 80% Fragrance Brands Supplier

Focus on fragrance products over 10 years

**Product Description** 

Specification

Product NamePopular custom square glass jar candles scented luxury with lidPackingNormal packing,Individual gift box, PVC box, window box, color box, white box, etcDelivery timeWithin 35 days after the sample and order confirmedShipmentBy sea,by air,by Express and your shipping agent is acceptablePacking & Delivery