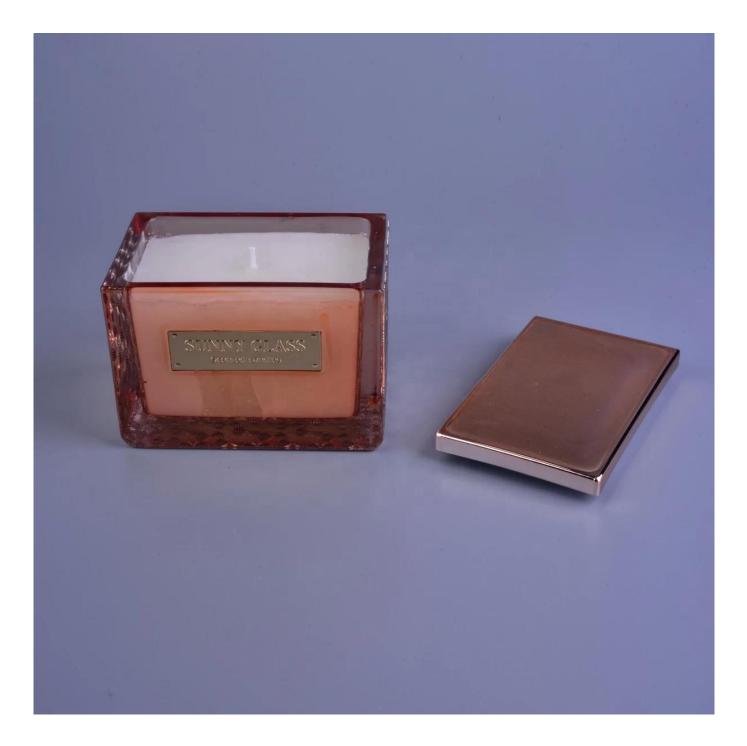

### 80% Fragrance Brands Supplier

Focus on fragrance products over 10 years

**Product Description** 

Specification

Product NamePopular custom square glass jar candles scented luxury with lidPackingNormal packing,Individual gift box, PVC box, window box, color box, white box, etcDelivery timeWithin 35 days after the sample and order confirmedShipmentBy sea,by air,by Express and your shipping agent is acceptablePacking & Delivery