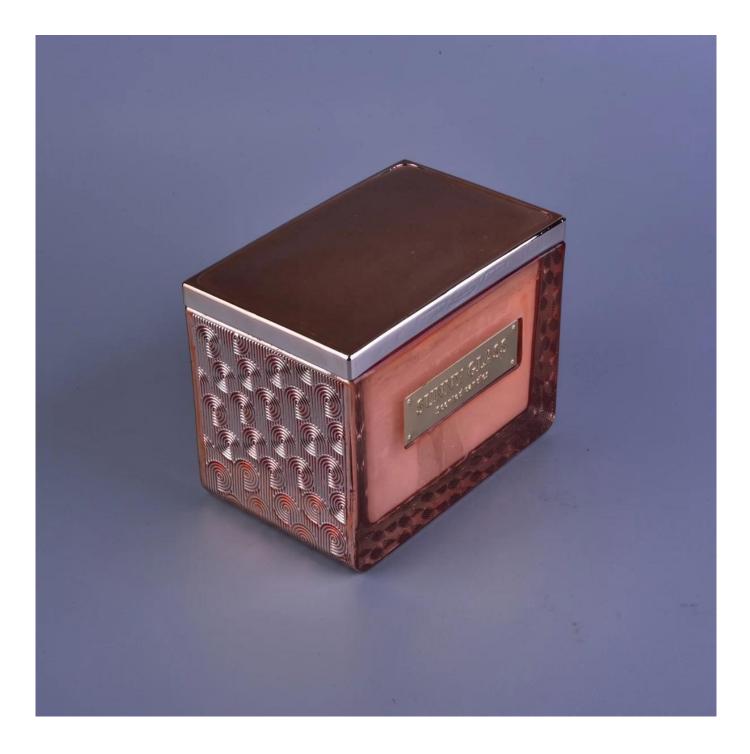

### 80% Fragrance Brands Supplier

Focus on fragrance products over 10 years

**Product Description** 

Specification

Product NamePopular custom square glass jar candles scented luxury with lidPackingNormal packing,Individual gift box, PVC box, window box, color box, white box, etcDelivery timeWithin 35 days after the sample and order confirmedShipmentBy sea,by air,by Express and your shipping agent is acceptablePacking & Delivery