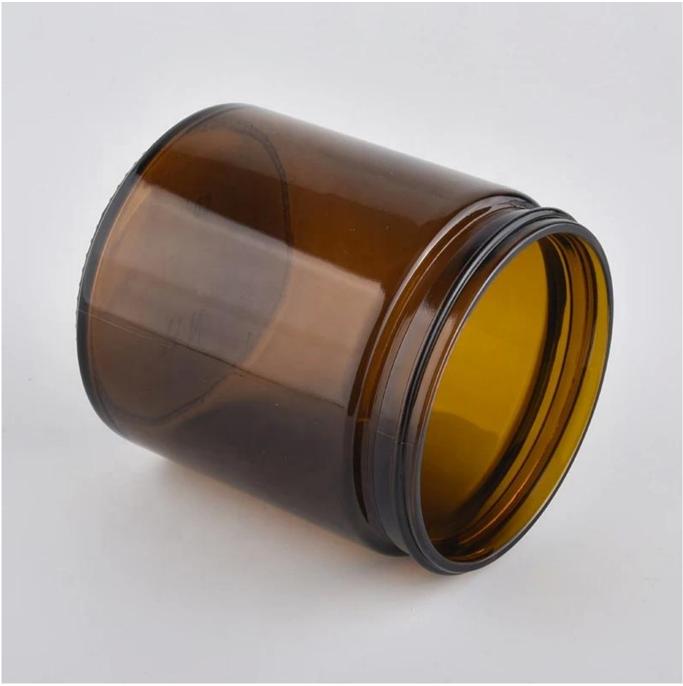

### 80% Fragrance Brands Supplier

Focus on fragrance products over 10 years

**Product Description** 

Specification

Product NamePopular Custom finish amber cylinder candle glass holders with lid coverPackingNormal packing,Individual gift box, PVC box, window box, color box, white box, etcDelivery timeWithin 35 days after the sample and order confirmedShipmentBy sea,by air,by Express and your shipping agent is acceptablePacking & Delivery

We have Normal packing,PVC box, Window box,carton box,pallet Color box,White box,ect. of course,we can customize Individual gift box for you.