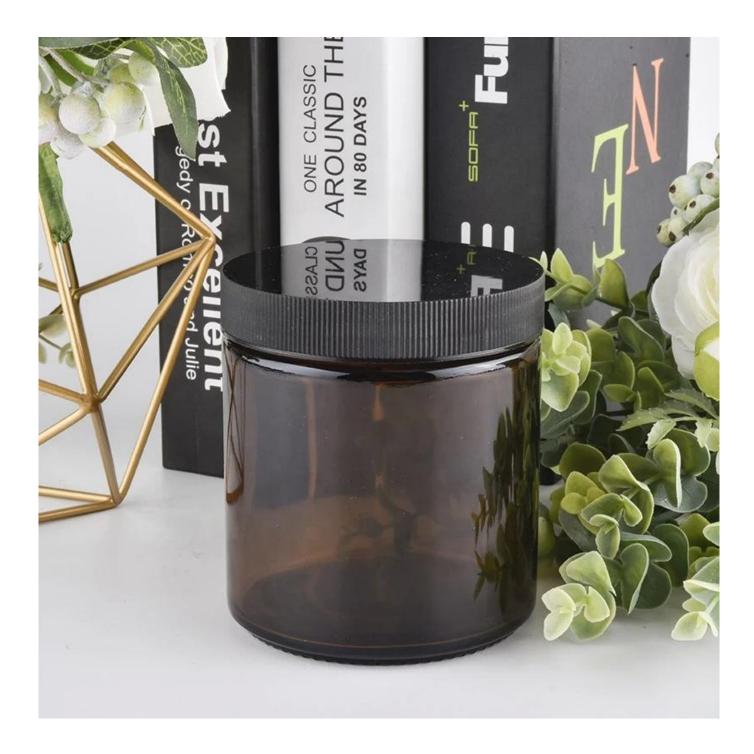

### 80% Fragrance Brands Supplier

Focus on fragrance products over 10 years

**Product Description** 

Specification

Product NamePopular Custom finish amber cylinder candle glass holders with lid coverPackingNormal packing,Individual gift box, PVC box, window box, color box, white box, etcDelivery timeWithin 35 days after the sample and order confirmedShipmentBy sea,by air,by Express and your shipping agent is acceptablePacking & Delivery

We have Normal packing,PVC box, Window box,carton box,pallet Color box,White box,ect. of course,we can customize Individual gift box for you.