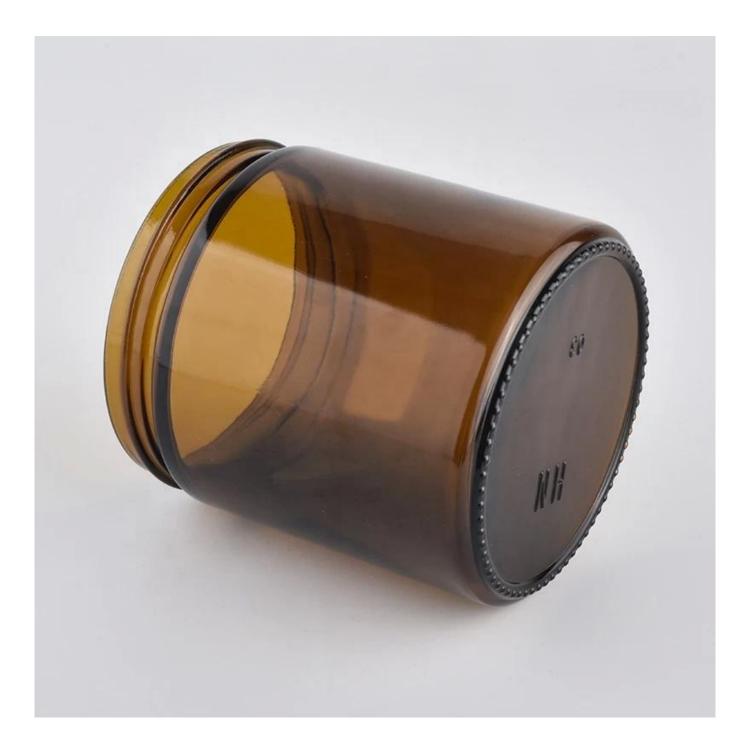

### 80% Fragrance Brands Supplier

Focus on fragrance products over 10 years

**Product Description** 

Specification

Product NamePopular Custom finish amber cylinder candle glass holders with lid coverPackingNormal packing,Individual gift box, PVC box, window box, color box, white box, etcDelivery timeWithin 35 days after the sample and order confirmedShipmentBy sea,by air,by Express and your shipping agent is acceptablePacking & Delivery

We have Normal packing,PVC box, Window box,carton box,pallet Color box,White box,ect. of course,we can customize Individual gift box for you.