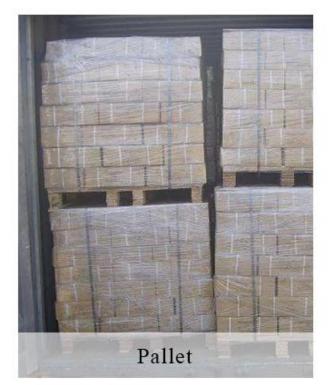

### 80% Fragrance Brands Supplier

Focus on fragrance products over 10 years

**Product Description** 

Specification

Product NamePopular Custom finish amber cylinder candle glass holders with lid coverPackingNormal packing,Individual gift box, PVC box, window box, color box, white box, etcDelivery timeWithin 35 days after the sample and order confirmedShipmentBy sea,by air,by Express and your shipping agent is acceptablePacking & Delivery

We have Normal packing,PVC box, Window box,carton box,pallet Color box,White box,ect. of course,we can customize Individual gift box for you.

# <sup>†</sup>PACKAGING&SHIPPING<sub>1</sub>

To better ensure the safety of your goods, professional, environmentally friendly, convenient and efficient packaging services will be provided. Company Profile