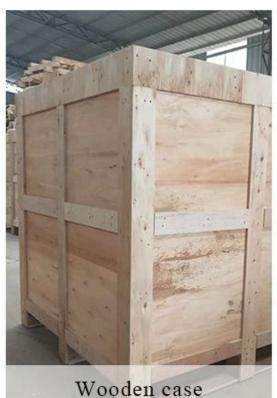

### 80% Fragrance Brands Supplier

Focus on fragrance products over 10 years

**Product Description** 

Specification

Product NamePopular Custom finish amber cylinder candle glass holders with lid coverPackingNormal packing,Individual gift box, PVC box, window box, color box, white box, etcDelivery timeWithin 35 days after the sample and order confirmedShipmentBy sea,by air,by Express and your shipping agent is acceptablePacking & Delivery

We have Normal packing,PVC box, Window box,carton box,pallet Color box,White box,ect. of course,we can customize Individual gift box for you.

# <sup>†</sup>PACKAGING&SHIPPING<sub>1</sub>

To better ensure the safety of your goods, professional, environmentally friendly, convenient and efficient packaging services will be provided. Company Profile