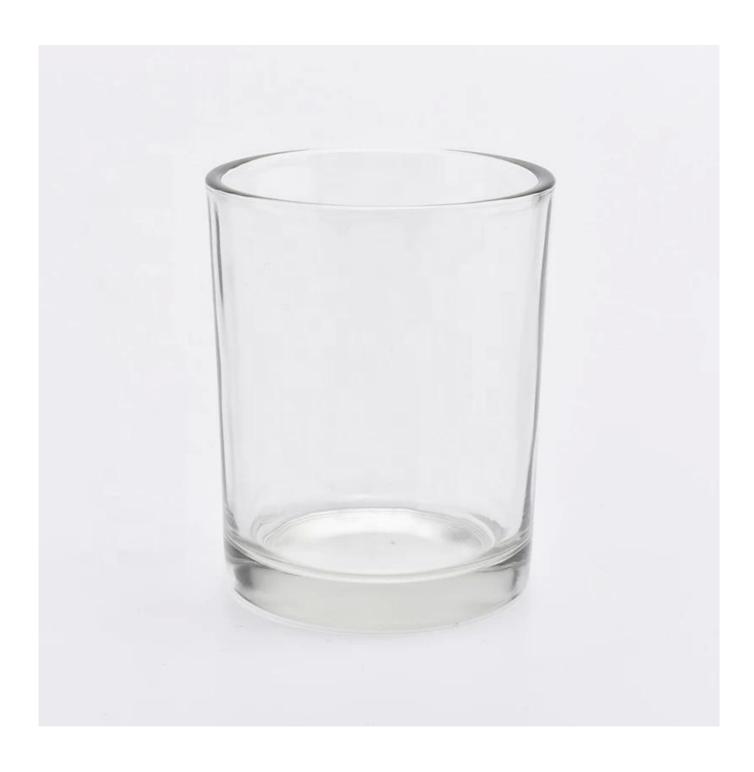

### Specification

Product Name Hot sales Antique soy wax electroplated glass candle jar

Packing Normal packing, Individual gift box, PVC box, window box, color box, white box, etc

Delivery time Within 35 days after the sample and order confirmed