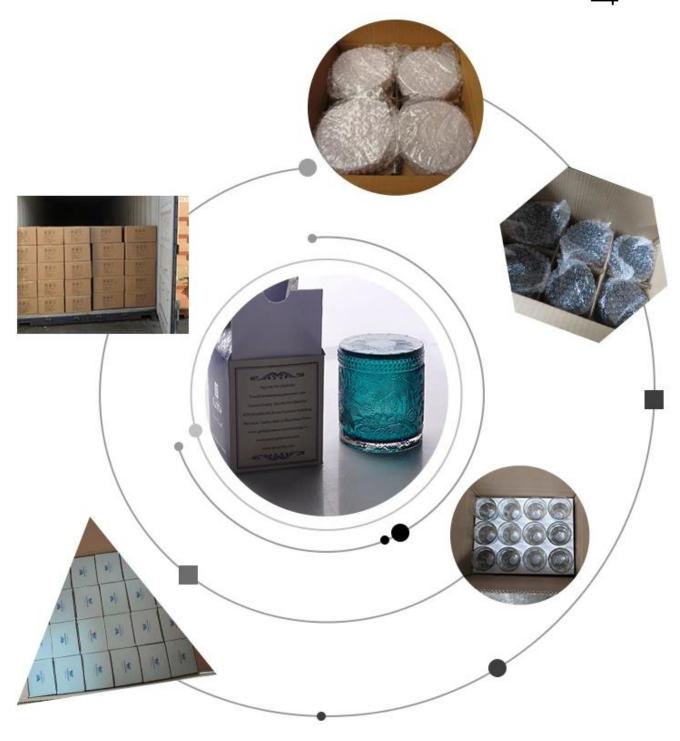

Shipment By sea, by air, by Express and your shipping agent is acceptable

Packing & Delivery

To better ensure the safety of your goods, professional, environmentally friendly, convenient and efficient packaging services will be provided.

## **PACKING**

We have Normal packing, PVC box,
Window box, carton box, pallet
Color box, White box, ect.
of course, we can customize Individual
gift box for you.

# TPACKAGING&SHIPPING\_

Company Profile