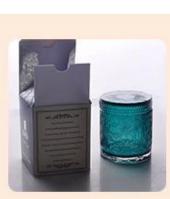

Pink embossed candle holder with lid home decoration wholesale

Such a large and abundant sample room

### **Product Description**

This **candle holder** is designed by our professional designers team. It is made from deep processing and

kept good quality. It is suitable for home, wedding, party decorations and so on.

| Product name   | Pink embossed candle holder with lid home decoration wholesale                                                                                    |
|----------------|---------------------------------------------------------------------------------------------------------------------------------------------------|
| Sample time    | <ol> <li>5 days if at exist shaped and size of glass</li> <li>15 days if need new shape or size of glass</li> </ol>                               |
| Measure(mm)    | Jar:<br>Top dia:92mm<br>Bottom dia: 92mm<br>Height: 99mm<br>Weight:520g<br>Capacity: 370ml<br>Lid:<br>Top dia:93mm<br>Height: 53mm<br>Weight:115g |
| Packing        | Normal packing,Individual gift box, PVC box, window box, color box, white box, etc                                                                |
| Delivery time  | Within 35 days after the sample and order confirmed                                                                                               |
| Payment term   | 30% deposit by T/T in advance and the balance against the copy of B/L                                                                             |
| Shipment       | By sea,by air,by Express and your shipping agent is acceptable                                                                                    |
| Usage Occasion | Home decor,Wedding Decoration,Wedding Favors,Decoration enhancement,                                                                              |