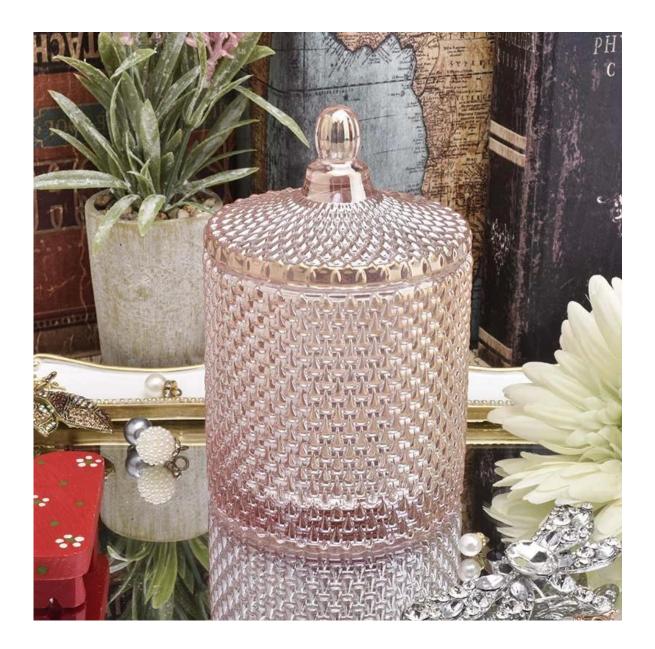

Pink embossed candle holder with lid home decoration wholesale

Such a large and abundant sample room

### **Product Description**

This **candle holder** is designed by our professional designers team. It is made from deep processing and

kept good quality. It is suitable for home, wedding, party decorations and so on.

| Product name   | Pink embossed candle holder with lid home decoration wholesale                                                                                    |
|----------------|---------------------------------------------------------------------------------------------------------------------------------------------------|
| Sample time    | <ol> <li>5 days if at exist shaped and size of glass</li> <li>15 days if need new shape or size of glass</li> </ol>                               |
| Measure(mm)    | Jar:<br>Top dia:92mm<br>Bottom dia: 92mm<br>Height: 99mm<br>Weight:520g<br>Capacity: 370ml<br>Lid:<br>Top dia:93mm<br>Height: 53mm<br>Weight:115g |
| Packing        | Normal packing,Individual gift box, PVC box, window box, color box, white box, etc                                                                |
| Delivery time  | Within 35 days after the sample and order confirmed                                                                                               |
| Payment term   | 30% deposit by T/T in advance and the balance against the copy of B/L                                                                             |
| Shipment       | By sea,by air,by Express and your shipping agent is acceptable                                                                                    |
| Usage Occasion | Home decor,Wedding Decoration,Wedding Favors,Decoration enhancement,                                                                              |