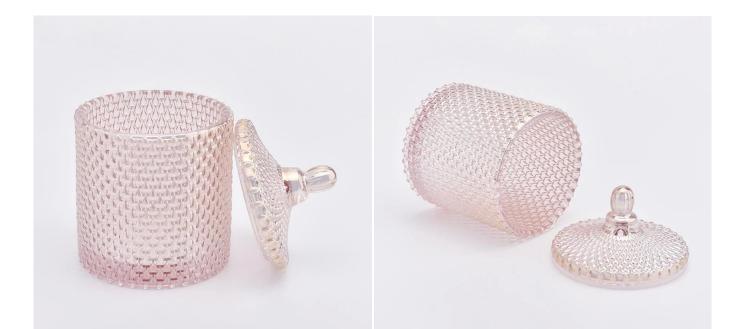

### **Product Description**

This **candle holder** is designed by our professional designers team. It is made from deep processing and

kept good quality. It is suitable for home, wedding, party decorations and so on.

| Product name   | Pink embossed candle holder with lid home decoration wholesale                                                                                    |
|----------------|---------------------------------------------------------------------------------------------------------------------------------------------------|
| Sample time    | <ol> <li>5 days if at exist shaped and size of glass</li> <li>15 days if need new shape or size of glass</li> </ol>                               |
| Measure(mm)    | Jar:<br>Top dia:92mm<br>Bottom dia: 92mm<br>Height: 99mm<br>Weight:520g<br>Capacity: 370ml<br>Lid:<br>Top dia:93mm<br>Height: 53mm<br>Weight:115g |
| Packing        | Normal packing,Individual gift box, PVC box, window box, color box, white box, etc                                                                |
| Delivery time  | Within 35 days after the sample and order confirmed                                                                                               |
| Payment term   | 30% deposit by T/T in advance and the balance against the copy of B/L                                                                             |
| Shipment       | By sea,by air,by Express and your shipping agent is acceptable                                                                                    |
| Usage Occasion | Home decor,Wedding Decoration,Wedding Favors,Decoration enhancement,                                                                              |