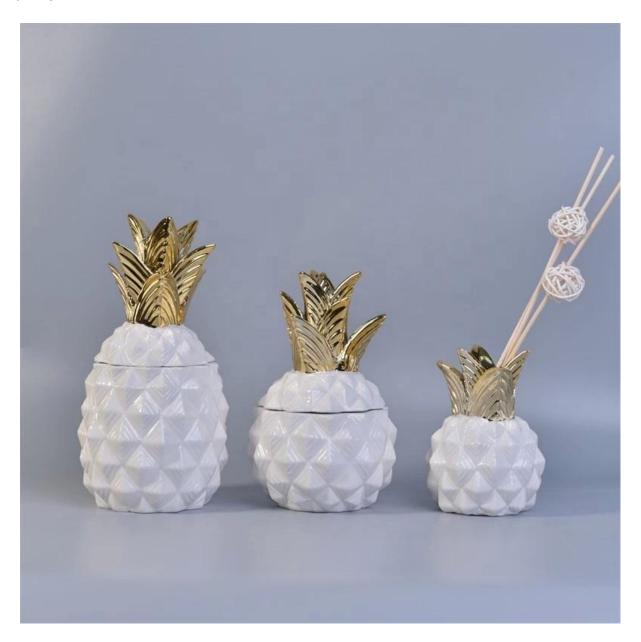

# Pineapple-shape ceramic votive candle vessel customized candle jars with lid home decor wholesale

#### **Product Description**

This **candle holder** is designed by our professional designers team. It is made from deep processing and kept good quality. A nice choice for home, wedding, party decorations

| Product name   | Pineapple-shape ceramic votive candle<br>vessel customized candle jars with lid home<br>decor wholesale |
|----------------|---------------------------------------------------------------------------------------------------------|
| Sample time    | <ol> <li>5-7 days if at exist shaped and size</li> <li>15-20 days if need new shape or size</li> </ol>  |
| Measure(mm)    | Top dia: 72mm<br>Max Dia:92mm<br>Height: 122mm<br>Weight: 280g<br>Capacity: 230ml                       |
| Packing        | Normal packing,Individual gift box, PVC box,<br>window box, color box, white box, etc                   |
| Delivery time  | Within 35 days after the sample and order confirmed                                                     |
| Payment term   | 30% deposit by T/T in advance and the balance against the copy of B/L                                   |
| Shipment       | By sea,by air,by Express and your shipping agent is acceptable                                          |
| Usage Occasion | Home decor,Wedding Decoration,Wedding Favors,Decoration enhancement,                                    |