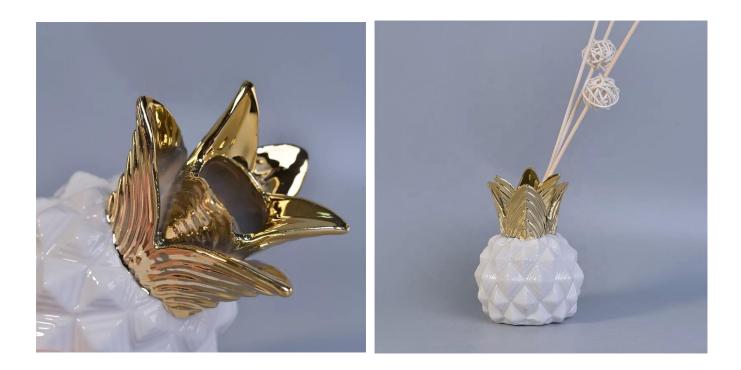

# Pineapple-shape ceramic votive candle vessel customized candle jars with lid home decor wholesale

#### **Product Description**

This **candle holder** is designed by our professional designers team. It is made from deep processing and kept good quality. A nice choice for home, wedding, party decorations

| Product name   | Pineapple-shape ceramic votive candle<br>vessel customized candle jars with lid home<br>decor wholesale |
|----------------|---------------------------------------------------------------------------------------------------------|
| Sample time    | <ol> <li>5-7 days if at exist shaped and size</li> <li>15-20 days if need new shape or size</li> </ol>  |
| Measure(mm)    | Top dia: 72mm<br>Max Dia:92mm<br>Height: 122mm<br>Weight: 280g<br>Capacity: 230ml                       |
| Packing        | Normal packing,Individual gift box, PVC box,<br>window box, color box, white box, etc                   |
| Delivery time  | Within 35 days after the sample and order confirmed                                                     |
| Payment term   | 30% deposit by T/T in advance and the balance against the copy of B/L                                   |
| Shipment       | By sea,by air,by Express and your shipping agent is acceptable                                          |
| Usage Occasion | Home decor,Wedding Decoration,Wedding Favors,Decoration enhancement,                                    |