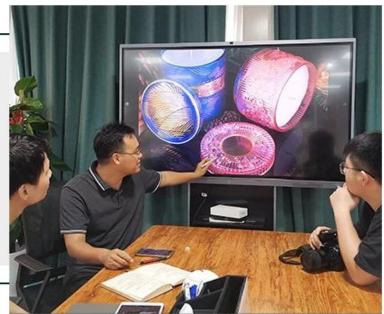

# Pineapple-shape ceramic votive candle vessel customized candle jars with lid home decor wholesale



### Achieve Customers' Ideas

get your ideas becoming creative fragrance products and

#### sell them very well

### Award-winning Design Team

won the trust of many upscale brands





### Excellent After-service

problem solved within 24 hours

#### **Product Description**

This **candle holder** is designed by our professional designers team. It is made from deep processing and kept good quality. A nice choice for home, wedding, party decorations





| Product name   | Pineapple-shape ceramic votive candle<br>vessel customized candle jars with lid home<br>decor wholesale |
|----------------|---------------------------------------------------------------------------------------------------------|
| Sample time    | <ol> <li>5-7 days if at exist shaped and size</li> <li>15-20 days if need new shape or size</li> </ol>  |
| Measure(mm)    | Top dia: 72mm<br>Max Dia:92mm<br>Height: 122mm<br>Weight: 280g<br>Capacity: 230ml                       |
| Packing        | Norm