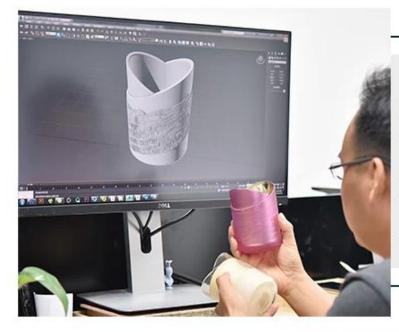

# Pineapple-shape ceramic votive candle vessel customized candle jars with lid home decor wholesale



### Achieve Customers' Ideas

get your ideas becoming creative fragrance products and

#### sell them very well

### Award-winning Design Team

won the trust of many upscale brands





### Excellent After-service

problem solved within 24 hours

#### **Product Description**

This **candle holder** is designed by our professional designers team. It is made from deep processing and kept good quality. A nice choice for home, wedding, party decorations





| Product name   | Pineapple-shape ceramic votive candle<br>vessel customized candle jars with lid home<br>decor wholesale |
|----------------|---------------------------------------------------------------------------------------------------------|
| Sample time    | <ol> <li>5-7 days if at exist shaped and size</li> <li>15-20 days if n