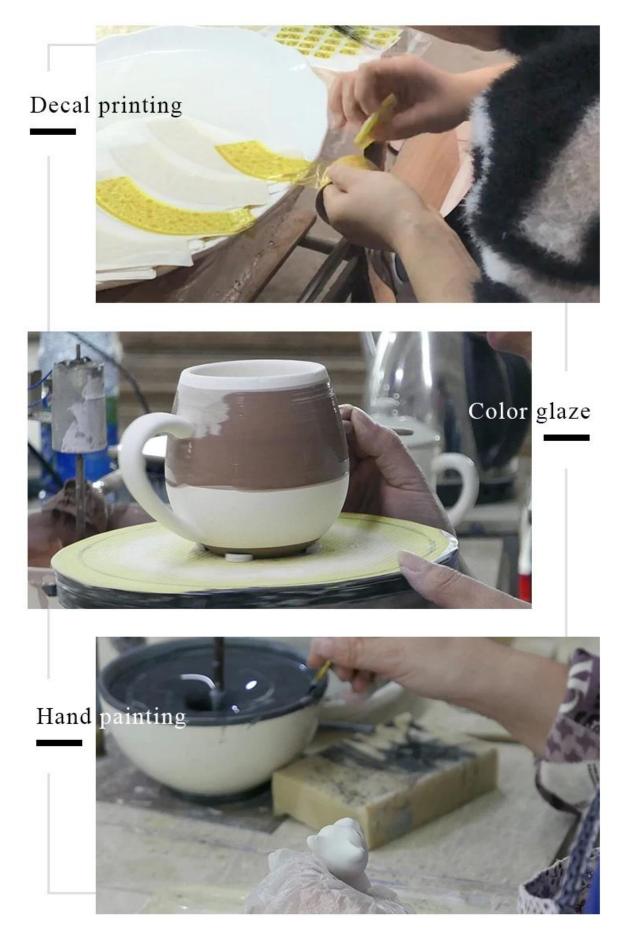

| Measure(mm)    | Top dia: 72mm<br>Max Dia:92mm<br>Height: 122mm<br>Weight: 280g<br>Capacity: 230ml                       |
| Packing        | Normal packing,Individual gift box, PVC box,<br>window box, color box, white box, etc                   |
| Delivery time  | Within 35 days after the sample and order confirmed                                                     |
| Payment term   | 30% deposit by T/T in advance and the balance against the copy of B/L                                   |
| Shipment       | By sea,by air,by Express and your shipping agent is acceptable                                          |
| Usage Occasion | Home decor,Wedding Decoration,Wedding Favors,Decoration enhancement,                                    |

#### **Process Craft**

### **DEEP PROCESSING**



#### Service Story

Someone ask me, why Sunny Glassware is **the supplier of 80% fragrance brands in the United State**, take a second to listen to my story about<u>candle holders</u> order, you will understand Sunny always stay with you whatever it happens.

Last summer was really a great experience to us, J placed a big order with mass candle holders to Sunny Glassware at August 2018, everyone was so exciting and wanted to make it perfect .



Everything goes very well at the beginning, fast move, perfect communication, all is good. A small accessory became a big bomb which is out of our expectation, J wanted us to buy this small accessory in China but he told us this is a very difficult stuff, we digged 7 factories and one of them told us they can produce it. We are happy to know that