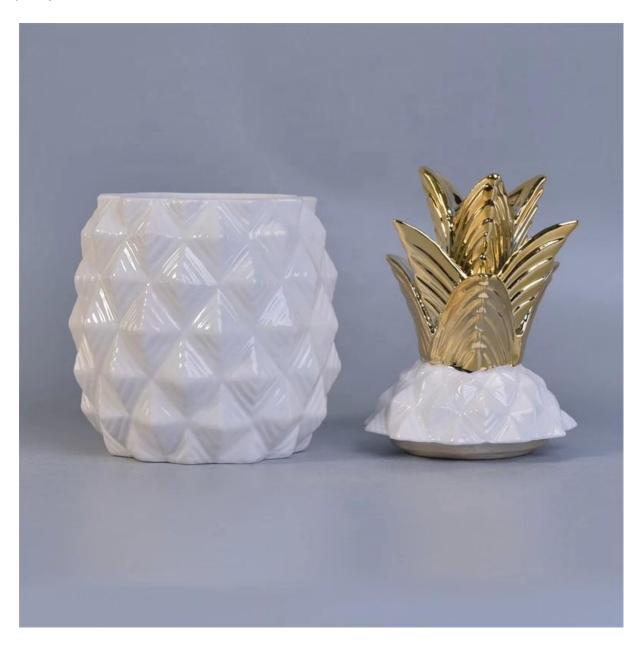

Pineapple-shape Geo cut ceramic votive candle container customized candle holders with lid home decor suppliers

### **Product Description**

This **candle holder** is designed by our professional designers team. It is made from deep processing and kept good quality. A nice choice for home, wedding, party decorations

| Product name   | Pineapple-shape Geo cut ceramic votive candle<br>container customized candle holders with lid home<br>decor suppliers                             |
|----------------|---------------------------------------------------------------------------------------------------------------------------------------------------|
| Sample time    | <ol> <li>5-7 days if at exist shaped and size</li> <li>15-20 days if need new shape or size</li> </ol>                                            |
| Measure(mm)    | Lid:<br>Dia: 97mm<br>Height: 117mm<br>Weight: 240g<br>Jar:<br>Top dia: 90mm<br>Max Dia: 117mm<br>Height: 107mm<br>Weight: 360g<br>Capacity: 610ml |
| Packing        | Normal packing,Individual gift box, PVC box, window box, color box, white box, etc                                                                |
| Delivery time  | Within 35 days after the sample and order confirmed                                                                                               |
| Payment term   | 30% deposit by T/T in advance and the balance against the copy of $\ensuremath{B/L}$                                                              |
| Shipment       | By sea,by air,by Express and your shipping agent is acceptable                                                                                    |
| Usage Occasion | Home decor,Wedding Decoration,Wedding Favors,Decoration enhancement,                                                                              |