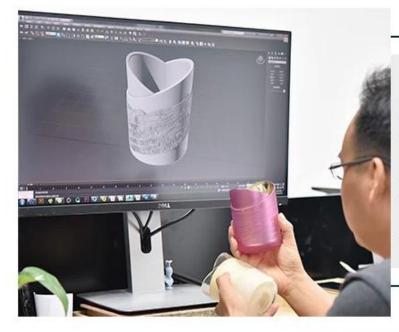

Pineapple-shape Geo cut ceramic votive candle container customized candle holders with lid home decor suppliers



### Achieve Customers' Ideas

get your ideas becoming creative fragrance products and

### sell them very well

### Award-winning Design Team

won the trust of many upscale brands





### Excellent After-service

problem solved within 24 hours

### **Product Description**

This **candle holder** is designed by our professional designers team. It is made from deep processing and kept good quality. A nice choice for home, wedding, party decorations





| Product name   | Pineapple-shape Geo cut ceramic votive candle<br>container customized candle holders with lid home<br>decor suppliers                             |
|----------------|---------------------------------------------------------------------------------------------------------------------------------------------------|
| Sampl