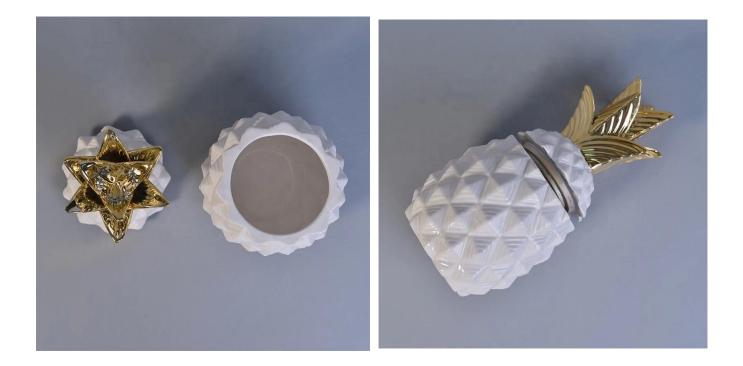

Pineapple-shape Geo cut ceramic votive candle container customized candle holders with lid home decor suppliers

### **Product Description**

This **candle holder** is designed by our professional designers team. It is made from deep processing and kept good quality. A nice choice for home, wedding, party decorations

| Product name   | Pineapple-shape Geo cut ceramic votive candle<br>container customized candle holders with lid home<br>decor suppliers                             |
|----------------|---------------------------------------------------------------------------------------------------------------------------------------------------|
| Sample time    | <ol> <li>5-7 days if at exist shaped and size</li> <li>15-20 days if need new shape or size</li> </ol>                                            |
| Measure(mm)    | Lid:<br>Dia: 97mm<br>Height: 117mm<br>Weight: 240g<br>Jar:<br>Top dia: 90mm<br>Max Dia: 117mm<br>Height: 107mm<br>Weight: 360g<br>Capacity: 610ml |
| Packing        | Normal packing,Individual gift box, PVC box, window box, color box, white box, etc                                                                |
| Delivery time  | Within 35 days after the sample and order confirmed                                                                                               |
| Payment term   | 30% deposit by T/T in advance and the balance against the copy of $\ensuremath{B/L}$                                                              |
| Shipment       | By sea,by air,by Express and your shipping agent is acceptable                                                                                    |
| Usage Occasion | Home decor,Wedding Decoration,Wedding Favors,Decoration enhancement,                                                                              |