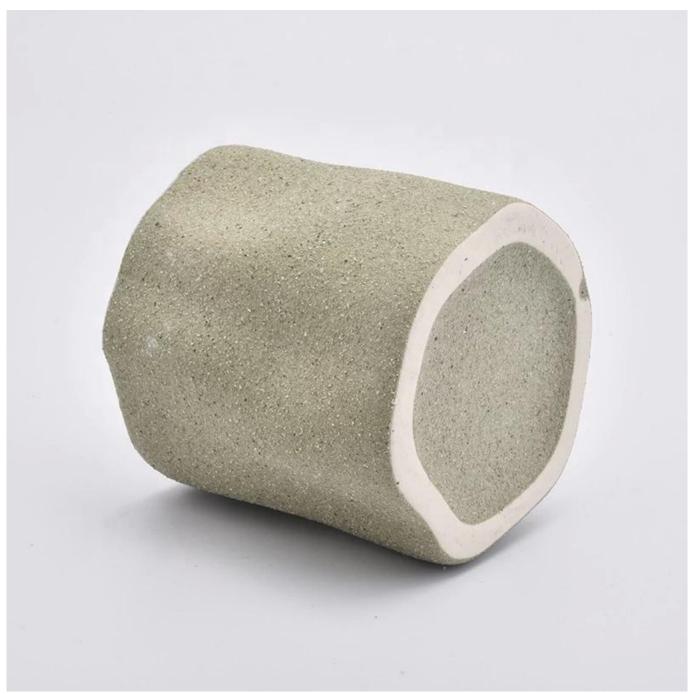

# Specification

WhProduct name Personalized empty frosted ceramic candle holder in bulk

Top dia:95mm

Bottom dia:95mm

Size

Height:98mm Weight:418g

Weight:418g Capacity:464ml

Delivery time