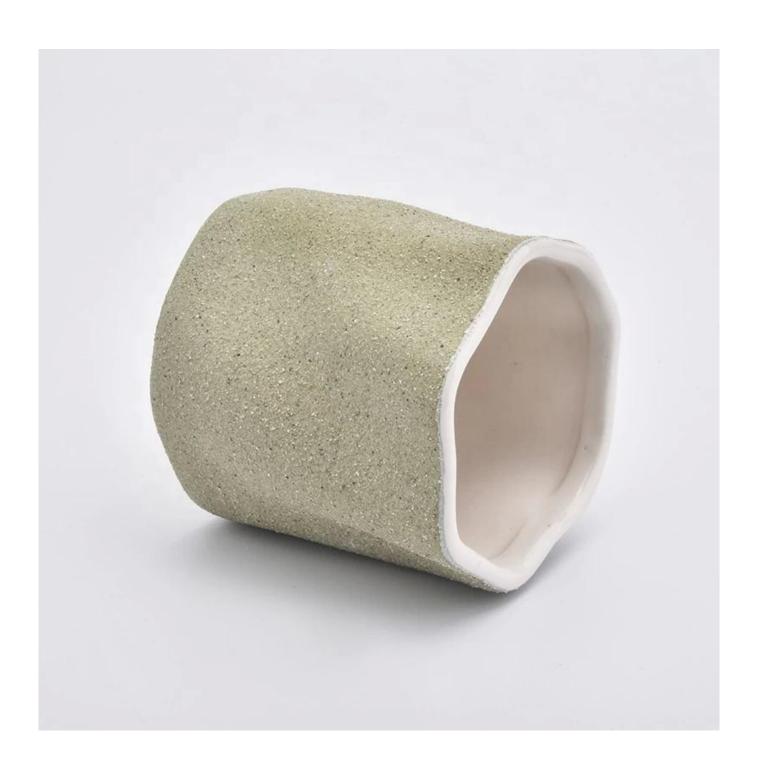

# Specification

WhProduct name Personalized empty frosted ceramic candle holder in bulk

Top dia:95mm

Bottom dia:95mm

Size

Height:98mm Weight:418g

Weight:418g Capacity:464ml

Delivery time